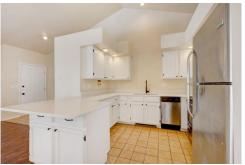

## PROPERTY DETAILS

Rare Ranch Style Townhouse. Recently updated end unit walking distance of Spring Creek Trail, Rolland Moore Park, CSU & CU Vet Teaching Hospital. Open the door to stunning high ceilings, large open living room with gas fireplace and separate dining area. Fresh paint, updated hardware, updated lighting and newer energy efficient windows. Tons of natural light fills the space. Updated kitchen with crisp white cabinets, new quartz counters, bar area and S/S appliances. Laminate flooring throughout. Large master with spacious closet & skylight. 2nd bedroom offers great space. Large shared full bath. HUGE private deck in fully fenced yard backing to greenbelt. Attached 2 car garage.