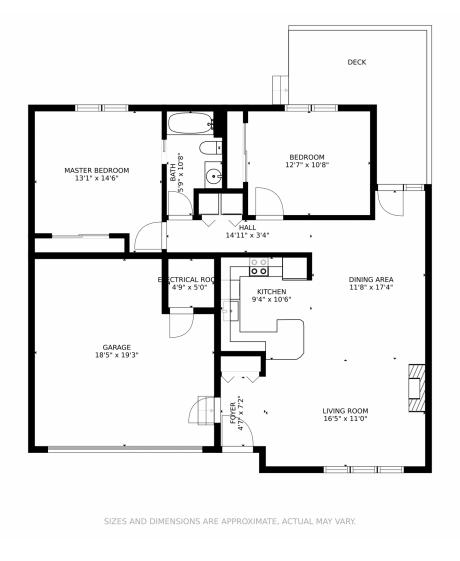

## 973 Shire Court, Fort Collins, CO 80526 — Main Floor

Disclaimer: Sizes and Dimensions are Approximate, Actual May Vary.