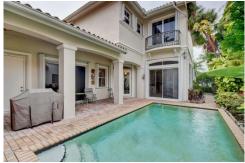

House futures 3 full bathrooms, spacious kitchen with breakfast area and kitchen isle.

There are tons of closets, two car garage, outdoor pool. Each floor has separate newer A/C unit.

Plus, there is a separate guest house with 1 bedroom, one full bath and individual A/C.