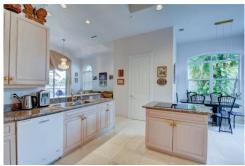

House futures 3 full bathrooms, spacious kitchen with breakfast area and kitchen isle.

There are tons of closets, two car garage, outdoor pool. Each floor has separate newer A/C unit.

Plus, there is a separate guest house with 1 bedroom, one full bath and individual A/C.