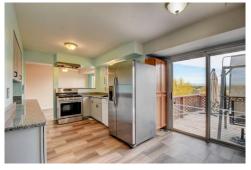

## PROPERTY DETAILS

Welcome home to this move in ready property. Upon entering you will notice the beautiful maintenance free laminate floors throughout. There is a large family room with a bay window and wood burning fireplace. The dining room is large enough to seat 8. Walking into the kitchen you will see the granite countertops, painted cabinets, stainless steel appliances, and tons of storage including 2 pantries! From the kitchen you walk out onto the back deck which has stunning views. Upstairs you will find an oversized master bedroom with tons of natural light and vaulted ceilings. There is a full master bathroom with ample closet storage. The upstairs also features 3 additional bedrooms and all brand new carpet! Heading down to the basement you will find the laundry/utility room. The basement is a large open area great for a workout space, office, additional family room...the possibilities are endless!! The full sliding glass door walks out to the backyard. The backyard has an in ground sand pit, sprinkler system, and tiered garden beds. The home is located minutes away from C470, Chatfield Reservoir, Southwest Plaza Mall, Restaurant Row and much more! There are close trails for walking and biking. Also walking distance to