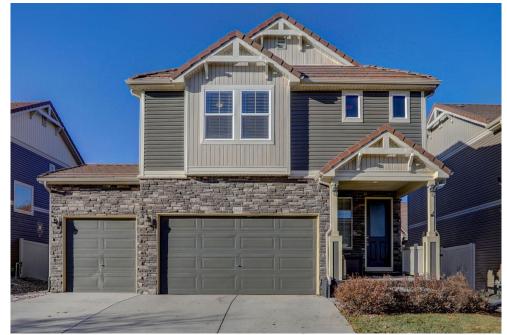

## 3612 Idlewood Lane Johnstown, CO 80534

**COMMUNITY:** Thompson River Ranch

Single Family

## PROPERTY DETAILS

Welcome home! Come see this stunning 2 story home in the quiet Thompson River Ranch neighborhood. This 3 bedroom, 3 bath home features tons of upgrades - custom paint, upgraded wood flooring throughout the main floor, upgraded gourmet kitchen with upgraded stainless steel appliances, upgraded cabinets, granite countertops and a large island with seating for four. Enjoy the vaulted ceilings and open floor plan through the kitchen, living room and dining room spaces. Huge master bedroom with luxury bath - fabulous shower and huge walk in closet. Tile floors in all baths & laundry room. The beautifully landscaped backyard is fenced and features a covered patio for relaxing. Central air, 3 car garage. Too many upgrades to list must see to appreciate! Near community pool, clubhouse, park & play area, walking trails and frisbee golf course. A must see!