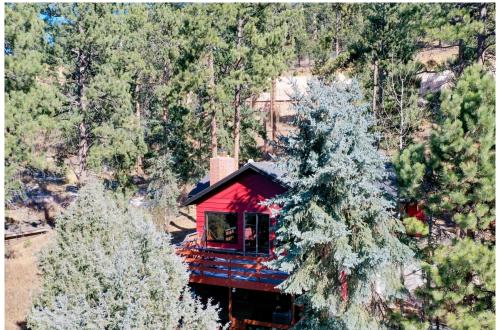

## 1008 Valley Road Evergreen, CO 80439

**COMMUNITY**: Hidden Valley

## Midcentury Hidden Valley Gem

Single Family

1896 SQFT 4 Beds 2 Baths

## PROPERTY DETAILS

Rare mid-century ranch nestled in Evergreen's MOST convenient neighborhood. Hidden Valley offers amazing mountain living with city ease. 25 minutes to downtown Denver, 40 minutes to Loveland ski resort, 1 mile to RTD Park and Ride. "The Valley" (as residents refer to the neighborhood), is contiguous with the Denver Mountain Parks Fillius Park trail system. No HOA. Situated on over half an acre with excellent outdoor entertaining spaces to watch the local herd of deer and other wildlife. This home is has been updated in all the right places while maintaining its charm and period appeal. The open floor plan features gleaming original hardwood floors and paneling, wood burning fireplace, remodeled kitchen and baths, new paint and carpet, new appliances, new central air, new water heather and washer/dryer. Lower level flex space has unlimited possibilities with a private garden level entrance and 3/4 bath. Top notch schools. This house won't last long!! Call listing agent to schedule a showing today. Please note - No left hand turn required onto Evergreen Parkway if using Stiles Drive entrance to neighborhood