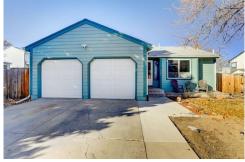

## PROPERTY DETAILS

This meticulously kept and cared for home is updated throughout and ready to enjoy! So many features to appreciate. Attention to detail is evident from floors to ceilings, lighting upgrades and much more. Entryway features include a Ring doorbell, keyless entry, and an ornate front door with glass accents. Beautifully updated kitchen offers generous cabinet and countertop space with updates including cherry stained cabinets, granite slab counters, glass tile backsplash, undermount sink with commercial grade faucet. You'll love the newer black stainless appliances. The home has a great flow as the hall leads past the butlers pantry to the main floor living areas. Vaulted ceilings and views outside accentuate the large living space. Updated double pane windows and doors which walk out onto the covered patio. Double door entry into the large master bedroom, complete with walk in closet, updated vanity, and shower. 2 additional main level bathrooms and a full bathroom with ample closet space. Large windows in the basement add to the future potential. Basement bathroom plumbing is already roughed in and a radon mitigation system is currently installed. Central A/C. Outside you'll love the professionally landscaped back yard. Stone patio extends from the patio into the fully fenced yard. Storage shed helps keep your 2 car garage organized. Additional parking out to the side of the driveway offers multiple parking options for your toys and additional vehicles. No HOA restrictions. This home faces East/West getting get natural light all day. You'll find 2 great