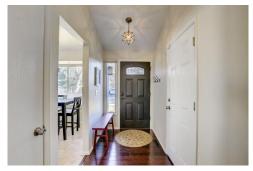

## PROPERTY DETAILS

This meticulously kept and cared for home is updated throughout and ready to enjoy! So many features to appreciate. Attention to detail is evident from floors to ceilings, lighting upgrades and much more. Entryway features include a Ring doorbell, keyless entry, and an ornate front door with glass accents. Beautifully updated kitchen offers generous cabinet and countertop space with updates including cherry stained cabinets, granite slab counters, glass tile backsplash, undermount sink with commercial grade faucet. You'll love the newer black stainless appliances. The home has a great flow as the hall leads past the butlers pantry to the main floor living areas. Vaulted ceilings and views outside accentuate the large living space. Updated double pane windows and doors which walk out onto the covered patio. Double door entry into the large master bedroom, complete with walk in closet, updated vanity, and shower. 2 additional main level bathrooms and a full bathroom with ample closet space. Large windows in the basement add to the future potential. Basement bathroom plumbing is already roughed in and a radon mitigation system is currently installed. Central A/C. Outside you'll love the professionally landscaped back yard. Stone patio extends from the patio into the fully fenced yard. Storage shed helps keep your 2 car garage organized. Additional parking out to the side of the driveway offers multiple parking options for your toys and additional vehicles. No HOA restrictions. This home faces East/West getting get natural light all day. You'll find 2 great