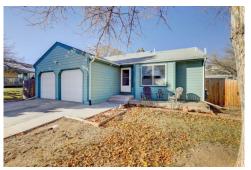

## PROPERTY DETAILS

This meticulously kept and cared for home is updated throughout and ready to enjoy! So many features to appreciate. Attention to detail is evident from floors to ceilings, lighting upgrades and much more. Entryway features include a Ring doorbell, keyless entry, and an ornate front door with glass accents. Beautifully updated kitchen offers generous cabinet and countertop space with updates including cherry stained cabinets, granite slab counters, glass tile backsplash, undermount sink with commercial grade faucet. You'll love the newer black stainless appliances. The home has a great flow as the hall leads past the butlers pantry to the main floor living areas. Vaulted ceilings and views outside accentuate the large living space. Updated double pane windows and doors which walk out onto the covered patio. Double door entry into the large master bedroom, complete with walk in closet, updated vanity, and shower. 2 additional main level bathrooms and a full bathroom with ample closet space. Large windows in the basement add to the future potential. Basement bathroom plumbing is already roughed in and a radon mitigation system is currently installed. Central A/C. Outside you'll love the professionally landscaped back yard. Stone patio extends from the patio into the fully fenced yard. Storage shed helps keep your 2 car garage organized. Additional parking out to the side of the driveway offers multiple parking options for your toys and additional vehicles. No HOA restrictions. This home faces East/West getting get natural light all day. You'll find 2 great