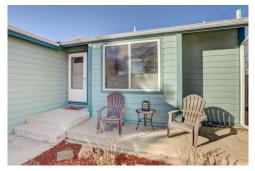

## PROPERTY DETAILS

This meticulously kept and cared for home is updated throughout and ready to enjoy! So many features to appreciate. Attention to detail is evident from floors to ceilings, lighting upgrades and much more. Entryway features include a Ring doorbell, keyless entry, and an ornate front door with glass accents. Beautifully updated kitchen offers generous cabinet and countertop space with updates including cherry stained cabinets, granite slab counters, glass tile backsplash, undermount sink with commercial grade faucet. You'll love the newer black stainless appliances. The home has a great flow as the hall leads past the butlers pantry to the main floor living areas. Vaulted ceilings and views outside accentuate the large living space. Updated double pane windows and doors which walk out onto the covered patio. Double door entry into the large master bedroom, complete with walk in closet, updated vanity, and shower. 2 additional main level bathrooms and a full bathroom with ample closet space. Large windows in the basement add to the future potential. Basement bathroom plumbing is already roughed in and a radon mitigation system is currently installed. Central A/C. Outside you'll love the professionally landscaped back yard. Stone patio extends from the patio into the fully fenced yard. Storage shed helps keep your 2 car garage organized. Additional parking out to the side of the driveway offers multiple parking options for your toys and additional vehicles. No HOA restrictions. This home faces East/West getting get natural light all day. You'll find 2 great