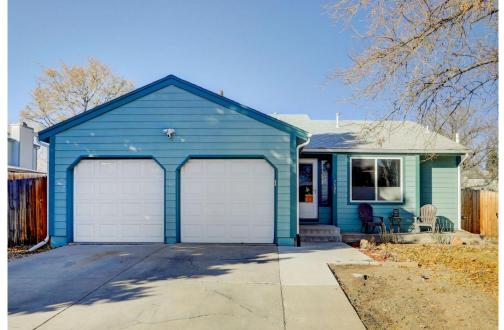

## PROPERTY DETAILS

This meticulously kept and cared for home is updated throughout and ready to enjoy! So many features to appreciate. Attention to detail is evident from floors to ceilings, lighting upgrades and much more. Entryway features include a Ring doorbell, keyless entry, and an ornate front door with glass accents. Beautifully updated kitchen offers generous cabinet and countertop space with updates including cherry stained cabinets, granite slab counters, glass tile backsplash, undermount sink with commercial grade faucet. You'll love the newer black stainless appliances. The home has a great flow as the hall leads past the butlers pantry to the main floor living areas. Vaulted ceilings and views outside accentuate the large living space. Updated double pane windows and doors which walk out onto the covered patio. Double door entry into the large master bedroom, complete with walk in closet, updated vanity, and shower. 2 additional main level bathrooms and a full bathroom with ample closet space. Large windows in the basement add to the future potential. Basement bathroom plumbing is already roughed in and a radon mitigation system is currently installed. Central A/C. Outside you'll love the professionally landscaped back yard. Stone patio extends from the patio into the fully fenced yard. Storage shed helps keep your 2 car garage organized. Additional parking out to the side of the driveway offers multiple parking options for your toys and additional vehicles. No HOA restrictions. This home faces East/West getting get natural light all day. You'll find 2 great