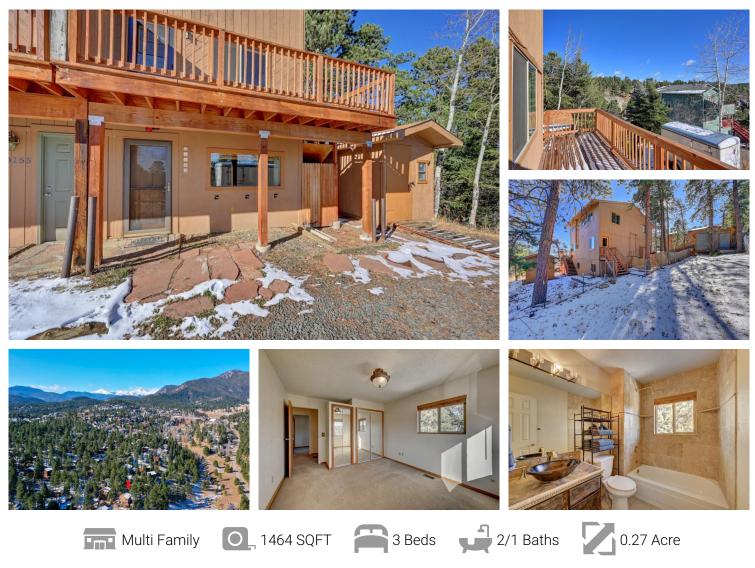

## PROPERTY DETAILS

Location, location! Minutes to north Evergreen shopping and open space trails. This bright 1/2 duplex in north Evergreen is nestled on over a quarter acre. 2 bedrooms and full updated bath on top floor. Living room, guest bath, east facing deck, and eat-in kitchen with backyard access on second floor. Lower level has it's own bathroom, bedroom and entrance. Partially fenced back yard for pets accessed from kitchen. Private end unit. 2 large storage sheds. Oversized lot. Possibility of building a detached garage on north side of property. Please follow all COVID guidelines while visiting this property. All information deemed reliable, buyer to verify.