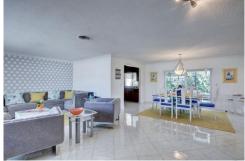

## PROPERTY DETAILS

Don't miss this spacious updated waterfront home in Cypress Isles. Beautiful updated kitchen with stainless steel appliances. Large master suite with walk in closet and updated master bath with Jacuzzi tub. Enjoy your morning coffee while enjoying the serene water views. Extended room off kitchen could be den. Very open floor plan. Split bedroom plan and updated second bath. 2 car garage. Impact windows and doors. Corner lot with fenced yard and large covered patio with water views. One fixed bridge. Great location!