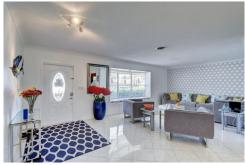

## PROPERTY DETAILS

Don't miss this spacious updated waterfront home in Cypress Isles. Beautiful updated kitchen with stainless steel appliances. Large master suite with walk in closet and updated master bath with Jacuzzi tub. Enjoy your morning coffee while enjoying the serene water views. Extended room off kitchen could be den. Very open floor plan. Split bedroom plan and updated second bath. 2 car garage. Impact windows and doors. Corner lot with fenced yard and large covered patio with water views. One fixed bridge. Great location!