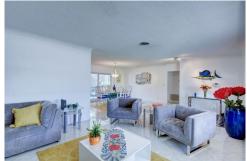

## PROPERTY DETAILS

Don't miss this spacious updated waterfront home in Cypress Isles. Beautiful updated kitchen with stainless steel appliances. Large master suite with walk in closet and updated master bath with Jacuzzi tub. Enjoy your morning coffee while enjoying the serene water views. Extended room off kitchen could be den. Very open floor plan. Split bedroom plan and updated second bath. 2 car garage. Impact windows and doors. Corner lot with fenced yard and large covered patio with water views. One fixed bridge. Great location!