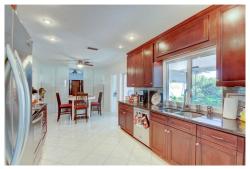

## PROPERTY DETAILS

Don't miss this spacious updated waterfront home in Cypress Isles. Beautiful updated kitchen with stainless steel appliances. Large master suite with walk in closet and updated master bath with Jacuzzi tub. Enjoy your morning coffee while enjoying the serene water views. Extended room off kitchen could be den. Very open floor plan. Split bedroom plan and updated second bath. 2 car garage. Impact windows and doors. Corner lot with fenced yard and large covered patio with water views. One fixed bridge. Great location!