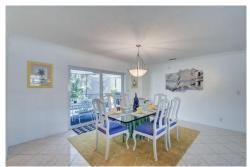

## PROPERTY DETAILS

Don't miss this spacious updated waterfront home in Cypress Isles. Beautiful updated kitchen with stainless steel appliances. Large master suite with walk in closet and updated master bath with Jacuzzi tub. Enjoy your morning coffee while enjoying the serene water views. Extended room off kitchen could be den. Very open floor plan. Split bedroom plan and updated second bath. 2 car garage. Impact windows and doors. Corner lot with fenced yard and large covered patio with water views. One fixed bridge. Great location!