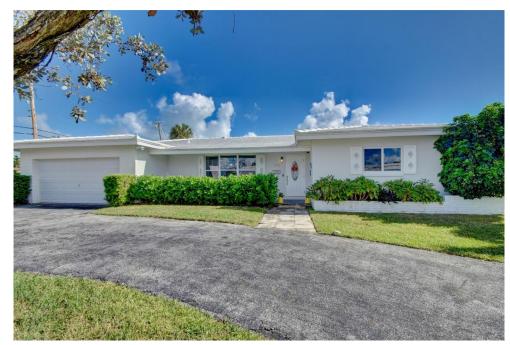

## 590 SE 10th Ave Pompano Beach, FL 33060

MLS #F10257997 PRICE \$640,000

Single Family

1766 SQFT 3 Beds 2 Baths

## PROPERTY DETAILS

Don't miss this spacious updated waterfront home in Cypress Isles. Beautiful updated kitchen with stainless steel appliances. Large master suite with walk in closet and updated master bath with Jacuzzi tub. Enjoy your morning coffee while enjoying the serene water views. Extended room off kitchen could be den. Very open floor plan. Split bedroom plan and updated second bath. 2 car garage. Impact windows and doors. Corner lot with fenced yard and large covered patio with water views. One fixed bridge. Great location!