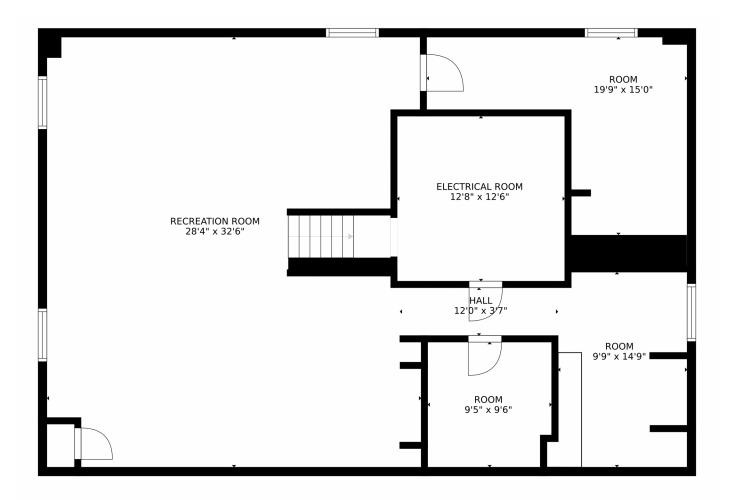

## 8896 Redwing Avenue, Littleton, CO 80126 – Basement

SIZES AND DIMENSIONS ARE APPROXIMATE, ACTUAL MAY VARY.

Disclaimer: Sizes and Dimensions are Approximate, Actual May Vary.

Mary Vielhauer Vielhauer Realty Inc 303-349-1015 maryvielhauer@comcast.net https://MyMetroDenverRealtor.com