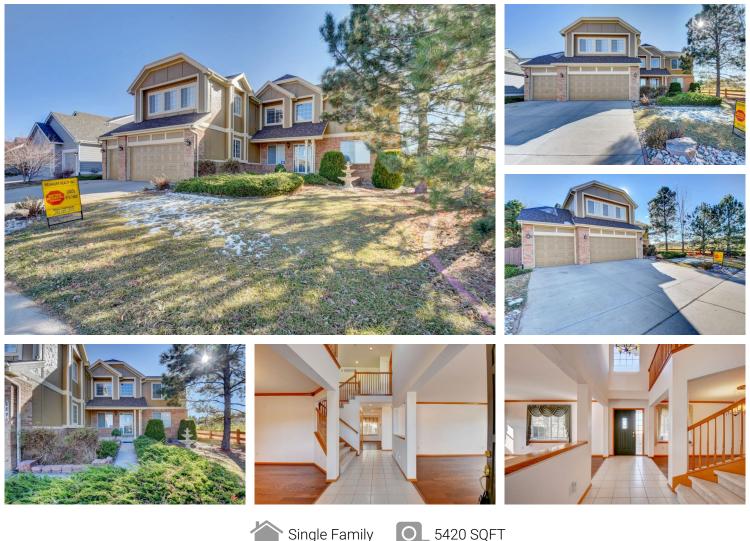

### 8896 Redwing Avenue Littleton, CO 80126

# PROPERTY DETAILS

Welcome to this spacious two story home on the edge of Littleton and Highlands Ranch. Buyers-if you are looking for a large home with large rooms-you must see this beauty. Home sides to a park and is across the street from open space. Spacious main floor with a large living room, dining room, laundry room, family room, kitchen with eat in space, office and powder room. There are 4 bedrooms and 3 full bathrooms on the upper level, along with a loft and a spacious bonus room. The master suite overlooks the park, and has a 5 piece bath set and walk in closets. The second master suite has a full bath. Perfect for a multi-generational situation. Basement is finished with an additional large living space, conforming bedroom, two workshops, and a utility room. THREE car garage with big driveway and plenty of street parking. Easy access to Highland Ranch Village Shopping Center, Whole Foods, Park Meadows, DTC, C-470 and I-25. Feeds into highly ranked Douglas County Schools.

Mary Vielhauer Vielhauer Realty Inc 303-349-1015 maryvielhauer@comcast.net https://MyMetroDenverRealtor.com