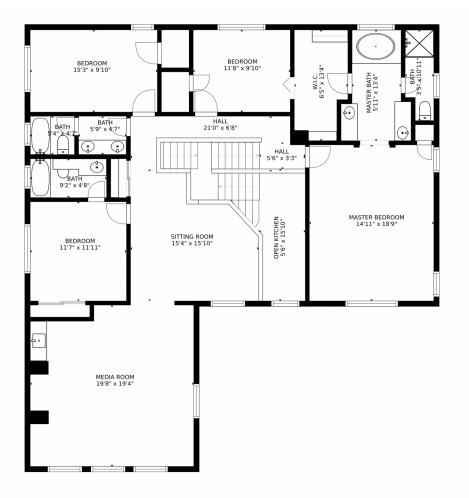

## 8896 Redwing Avenue, Littleton, CO 80126 — Second Floor

SIZES AND DIMENSIONS ARE APPROXIMATE, ACTUAL MAY VARY.

Disclaimer: Sizes and Dimensions are Approximate, Actual May Vary.

Mary Vielhauer Vielhauer Realty Inc 303-349-1015 maryvielhauer@comcast.net https://MyMetroDenverRealtor.com