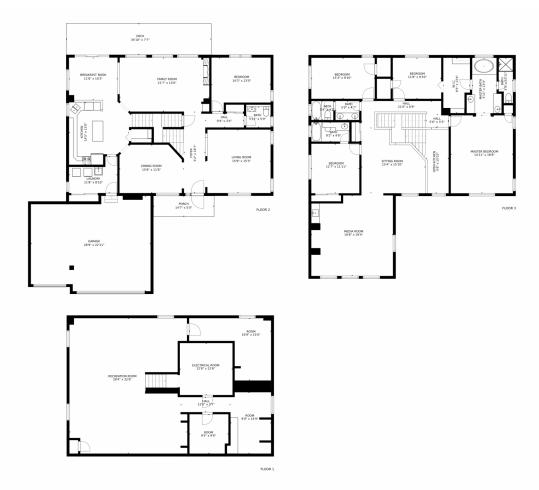

## 8896 Redwing Avenue, Littleton, CO 80126 – Basement

SIZES AND DIMENSIONS ARE APPROXIMATE, ACTUAL MAY VARY.

Disclaimer: Sizes and Dimensions are Approximate, Actual May Vary.

Mary Vielhauer Vielhauer Realty Inc 303-349-1015 maryvielhauer@comcast.net https://MyMetroDenverRealtor.com

## 8896 Redwing Avenue, Littleton, CO 80126 — Main Floor

Disclaimer: Sizes and Dimensions are Approximate, Actual May Vary.

Mary Vielhauer Vielhauer Realty Inc 303-349-1015 maryvielhauer@comcast.net https://MyMetroDenverRealtor.com

## 8896 Redwing Avenue, Littleton, CO 80126 — Second Floor

SIZES AND DIMENSIONS ARE APPROXIMATE, ACTUAL MAY VARY.

Disclaimer: Sizes and Dimensions are Approximate, Actual May Vary.

Mary Vielhauer Vielhauer Realty Inc 303-349-1015 maryvielhauer@comcast.net https://MyMetroDenverRealtor.com

## 8896 Redwing Avenue, Littleton, CO 80126 — All Floors

SIZES AND DIMENSIONS ARE APPROXIMATE, ACTUAL MAY VARY.

Disclaimer: Sizes and Dimensions are Approximate, Actual May Vary.

Mary Vielhauer Vielhauer Realty Inc 303-349-1015 maryvielhauer@comcast.net https://MyMetroDenverRealtor.com