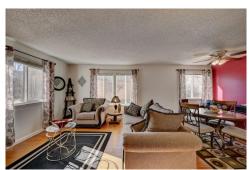

## PROPERTY DETAILS

This unit is in Move-In condition; very clean, and well cared for. The owner installed new Laminate flooring in the living and dining room, installed new windows throughout. The kitchen is bright and cherry, White cabinets, stainless steel appliances. Reserved parking, just steps from the front door, and detached garage just a few steps more to the south. The south side of the building has a lovely yard maintained by the HOA (not fenced).