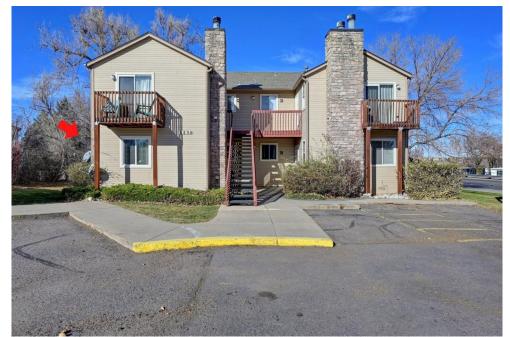

## 6890 W Mississippi Avenue W Lakewood, CO 80226

**COMMUNITY:** Ponderosa Park

Condominium

## PROPERTY DETAILS

This unit is in Move-In condition; very clean, and well cared for. The owner installed new Laminate flooring in the living and dining room, installed new windows throughout. The kitchen is bright and cherry, White cabinets, stainless steel appliances. Reserved parking, just steps from the front door, and detached garage just a few steps more to the south. The south side of the building has a lovely yard maintained by the HOA (not fenced).

This is a ground floor unit perfect for those who need a home with no steps!