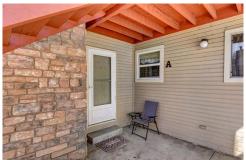

## PROPERTY DETAILS

This unit is in Move-In condition; very clean, and well cared for. The owner installed new Laminate flooring in the living and dining room, installed new windows throughout. The kitchen is bright and cherry, White cabinets, stainless steel appliances. Reserved parking, just steps from the front door, and detached garage just a few steps more to the south. The south side of the building has a lovely yard maintained by the HOA (not fenced).

This is a ground floor unit perfect for those who need a home with no steps!