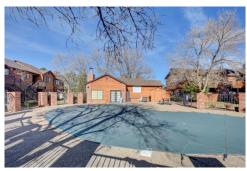

## PROPERTY DETAILS

2 Master Bedrooms each with their own Bathrooms and a washer and dryer in the unit. Amazing location, this condo backs up to open space - Horseshoe Park is a 1 minutes walk out of your door, plenty of retail shopping and restaurants in walking distance including Peak To Peak Brewery, grocery (King Soopers) and a hardware store (Ace) are all very close by. This unit has new flooring throughout, there is carpet in the living room and bedrooms, new laminate in the kitchen that was just installed in November 2020. Iliff light rail station, Cherry Creek State Park and Interstate 225 are both a quick drive away.