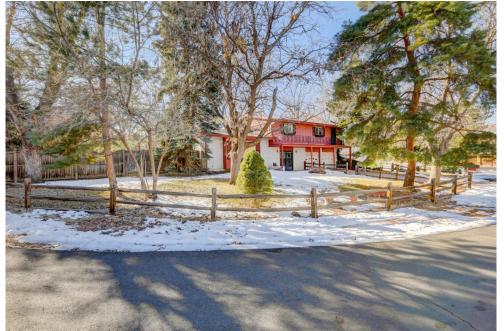

#### 2895 Heather Road Golden, CO 80401

**COMMUNITY:** Applewood Mesa

Single Family

#### PROPERTY DETAILS

Only 1 owner of this spacious split level home on private 1/3 acre lot in Applewood Mesa offers stunning mountain views and an open design with tons of living space on every level to make this home the perfect space for both remote work and entertaining family and friends. Home's unique open floor plan with rare all 4 bedrooms on one floor. Main level features a large Great Room with cathedral ceilings and exposed wood beams. Dining area off kitchen opens up to the expansive backyard and brick patio. Upper level with original wood floors has a large master suite with private bath and separate dressing area. Lower level with family room and gas fireplace has a half bath and attached laundry area. Other features of this home include: attached two car garage, on quiet cul-de-sac, and LOCATION! Just a short walk to parks, minutes from shopping and historic downtown Golden, and easy access to mountains and downtown Denver. Priced for you to make this home meet your specific taste.