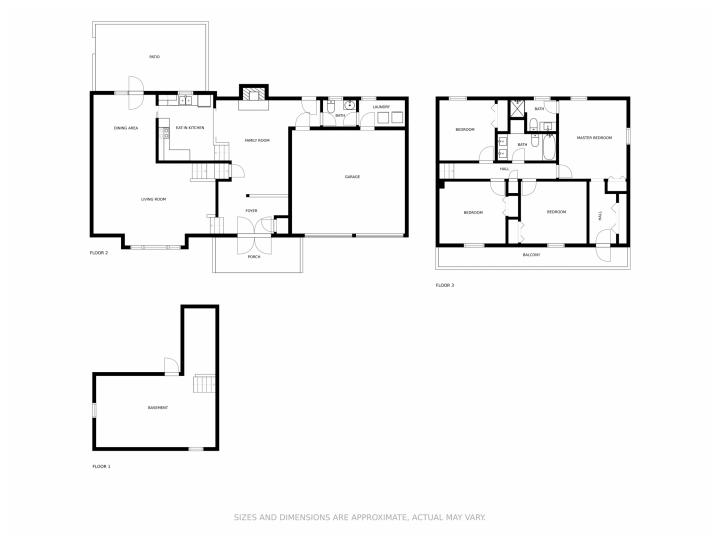

## 2895 Heather Road, Golden, CO 80401 — All Floors

Disclaimer: Sizes and Dimensions are Approximate, Actual May Vary.