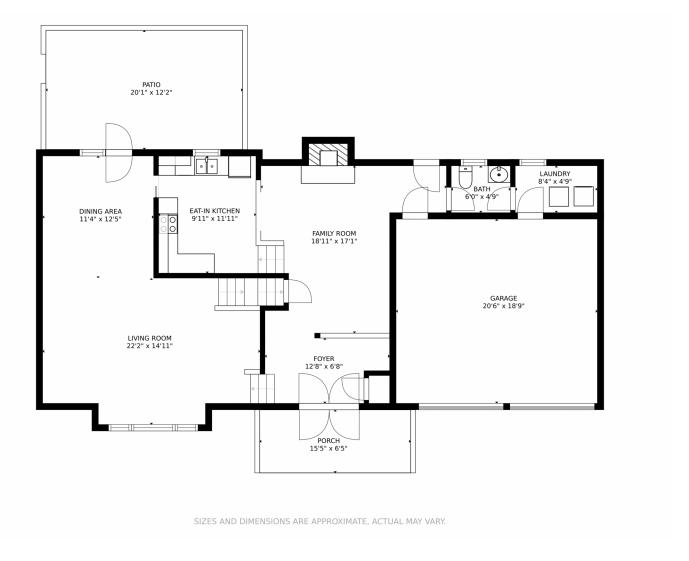

## 2895 Heather Road, Golden, CO 80401 — Main Level

Disclaimer: Sizes and Dimensions are Approximate, Actual May Vary.