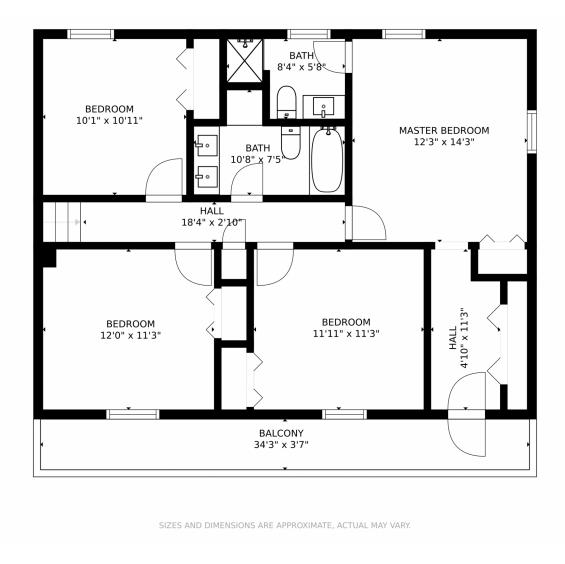

## 2895 Heather Road, Golden, CO 80401 — 2nd Floor

Disclaimer: Sizes and Dimensions are Approximate, Actual May Vary.