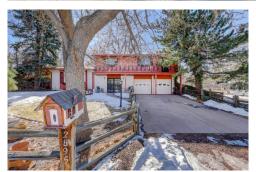

#### 2895 Heather Road Golden, CO 80401

**COMMUNITY:** Applewood Mesa

Single Family

#### PROPERTY DETAILS

Only 1 owner of this spacious split level home on private 1/3 acre lot in Applewood Mesa offers stunning mountain views and an open design with tons of living space on every level to make this home the perfect space for both remote work and entertaining family and friends. Home's unique open floor plan with rare all 4 bedrooms on one floor. Main level features a large Great Room with cathedral ceilings and exposed wood beams. Dining area off kitchen opens up to the expansive backyard and brick patio. Upper level with original wood floors has a large master suite with private bath and separate dressing area. Lower level with family room and gas fireplace has a half bath and attached laundry area. Other features of this home include: attached two car garage, on quiet cul-de-sac, and LOCATION! Just a short walk to parks, minutes from shopping and historic downtown Golden, and easy access to mountains and downtown Denver. Priced for you to make this home meet your specific taste.