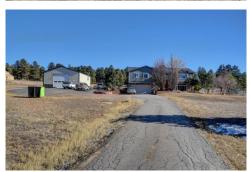

The Shop/RV garage is perfect for a Man Cave get-away. The shop is 36X48 ft. with a 16x14 ft. high door. Just imagine what you could put into this garage/RV/shop space. It was built 9 years ago with electricity, 240 AMP, insulated ceiling, loft and complete cement floor with drain. The backyard includes a Fire Pit, Chicken Coop with fenced area for dogs. The fenced backyard also has access into the attached house garage with a built-in dog kennel.