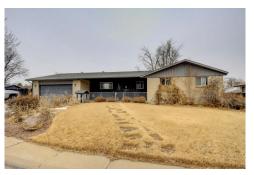

## PROPERTY DETAILS

Desirable brick ranch home lovingly maintained by long time (over 40 years!) owner! Large kitchen opens to the great room long before open floorplans were popular! Two cozy fireplaces - one on the main level and one in the basement. This home has solid bones but needs your decorating touches for paint and carpet. In addition to the large storage shed in the backyard, this home features an in-ground pool with a newer liner. And the pool table in the basement is included too! Close to the Gardens on Havana for shopping & dining, with easy access to Anschutz Medical Campus, DTC, Buckley AFB, DIA & downtown. Walking distance to local Cherry Creek schools. Brick ranch homes are hard to find, so don't delay!