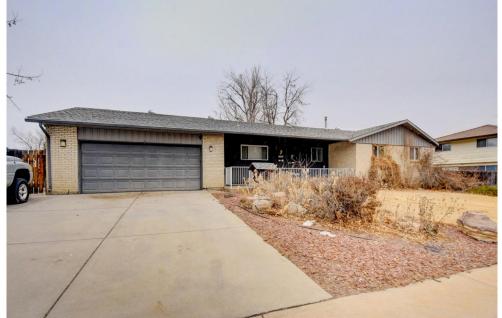

## PROPERTY DETAILS

Desirable brick ranch home lovingly maintained by long time (over 40 years!) owner! Large kitchen opens to the great room long before open floorplans were popular! Two cozy fireplaces - one on the main level and one in the basement. This home has solid bones but needs your decorating touches for paint and carpet. In addition to the large storage shed in the backyard, this home features an in-ground pool with a newer liner. And the pool table in the basement is included too! Close to the Gardens on Havana for shopping & dining, with easy access to Anschutz Medical Campus, DTC, Buckley AFB, DIA & downtown. Walking distance to local Cherry Creek schools. Brick ranch homes are hard to find, so don't delay!