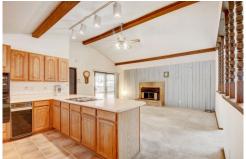

## PROPERTY DETAILS

Desirable brick ranch home lovingly maintained by long time (over 40 years!) owner! Large kitchen opens to the great room long before open floorplans were popular! Two cozy fireplaces - one on the main level and one in the basement. This home has solid bones but needs your decorating touches for paint and carpet. In addition to the large storage shed in the backyard, this home features an in-ground pool with a newer liner. And the pool table in the basement is included too! Close to the Gardens on Havana for shopping & dining, with easy access to Anschutz Medical Campus, DTC, Buckley AFB, DIA & downtown. Walking distance to local Cherry Creek schools. Brick ranch homes are hard to find, so don't delay!