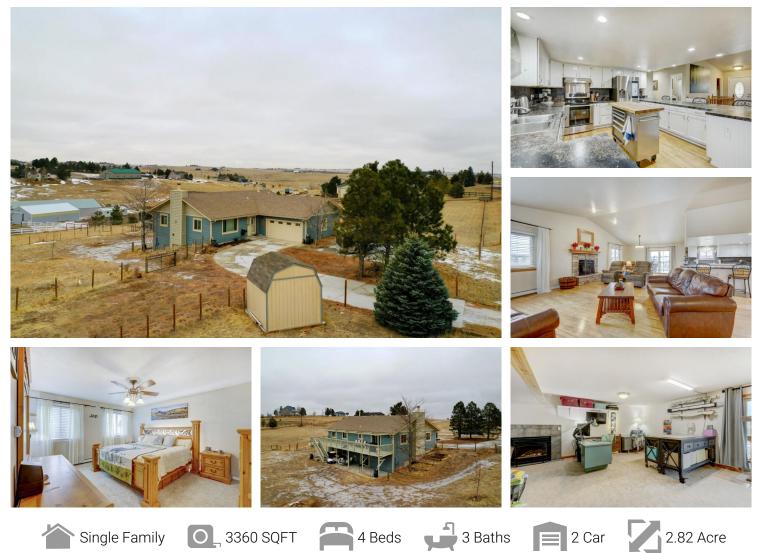

## 2425 Holmes Court Parker, CO 80138

## PROPERTY DETAILS

Great value on this ranch walkout on 2.82 acres with great mountain views ready for your family & home office\*Current home owners work from home and use direct link for internet\*Only 20 minutes to downtown parker and 17 minutes to Elizabeth\*Fencing is 95% complete & ready for your doggies\*The best part of this home is the main living area as it has a huge vaulted ceiling that features an oversized kitchen w/ tons of cabinets, abundant counter top space, butcher block kitchen island on wheels, long breakfast bar, hardwood floors & is completely open to your great room & dining room that also feature hardwoods\*In addition to the soaring ceilings in your great room, it also has a fire place insert that puts out great heat\*Your walkout basement has lots of additional finished open square feet with a second fireplace that is conducive to working & schooling from home