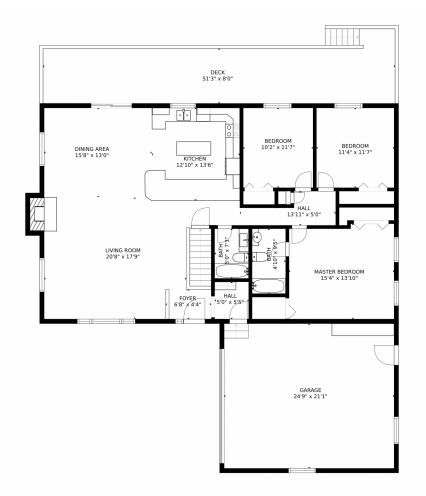

## 2425 Holmes Court, Parker, CO 80138 – Main Level

SIZES AND DIMENSIONS ARE APPROXIMATE, ACTUAL MAY VARY.

Disclaimer: Sizes and Dimensions are Approximate, Actual May Vary.