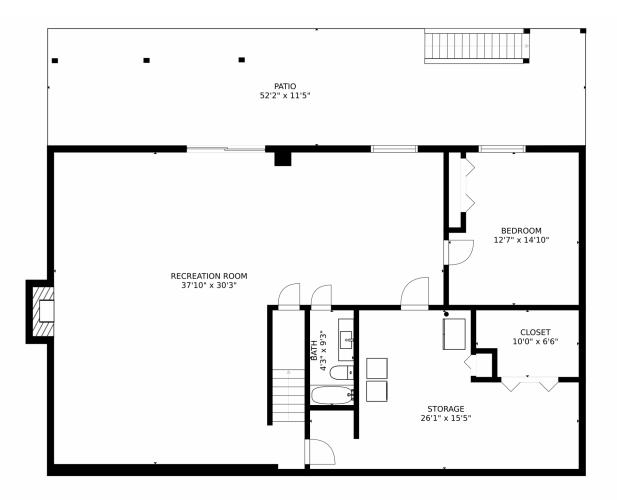

## 2425 Holmes Court, Parker, CO 80138 – Lower Level

SIZES AND DIMENSIONS ARE APPROXIMATE, ACTUAL MAY VARY.

Disclaimer: Sizes and Dimensions are Approximate, Actual May Vary.

SIZES AND DIMENSIONS ARE APPROXIMATE, ACTUAL MAY VARY.

Disclaimer: Sizes and Dimensions are Approximate, Actual May Vary.