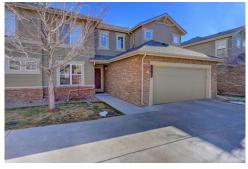

## PROPERTY DETAILS

Beautifully updated immaculate townhome in sought after Ridgeview Eagle Bend. Walk into a light, bright living area with red oak hardwood floors. Main level includes living room with new Anderson window & gas fireplace, formal dining room, updated eat-in kitchen, quartz counters, 42" cabinets, and newer stainless appliances, gas stove hookup available, bedroom used as study, full updated bath, laundry room w/upper cabinets. Seller also installed a Water softner system. Upper level has master bedroom with walk-in closet, updated bath has spa shower w/bench seat, double sink vanity w/drawers, elongated toilet, and ceramic tile floor. 2nd bedroom has full bath. Full daylight lower level has family room w/flex space, & large bedroom w/large walk-in closet, & full bath. Two car attached garage. Close to pool, Kiddie pool, play area, & short walk to fenced dog park. Great Cherry Creek schools.