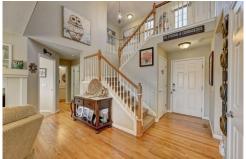

## PROPERTY DETAILS

Beautifully updated immaculate townhome in sought after Ridgeview Eagle Bend. Walk into a light, bright living area with red oak hardwood floors. Main level includes living room with new Anderson window & gas fireplace, formal dining room, updated eat-in kitchen, quartz counters, 42" cabinets, and newer stainless appliances, gas stove hookup available, bedroom used as study, full updated bath, laundry room w/upper cabinets. Seller also installed a Water softner system. Upper level has master bedroom with walk-in closet, updated bath has spa shower w/bench seat, double sink vanity w/drawers, elongated toilet, and ceramic tile floor. 2nd bedroom has full bath. Full daylight lower level has family room w/flex space, & large bedroom w/large walk-in closet, & full bath. Two car attached garage. Close to pool, Kiddie pool, play area, & short walk to fenced dog park. Great Cherry Creek schools.