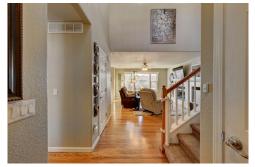

## PROPERTY DETAILS

Beautifully updated immaculate townhome in sought after Ridgeview Eagle Bend. Walk into a light, bright living area with red oak hardwood floors. Main level includes living room with new Anderson window & gas fireplace, formal dining room, updated eat-in kitchen, quartz counters, 42" cabinets, and newer stainless appliances, gas stove hookup available, bedroom used as study, full updated bath, laundry room w/upper cabinets. Seller also installed a Water softner system. Upper level has master bedroom with walk-in closet, updated bath has spa shower w/bench seat, double sink vanity w/drawers, elongated toilet, and ceramic tile floor. 2nd bedroom has full bath. Full daylight lower level has family room w/flex space, & large bedroom w/large walk-in closet, & full bath. Two car attached garage. Close to pool, Kiddie pool, play area, & short walk to fenced dog park. Great Cherry Creek schools.