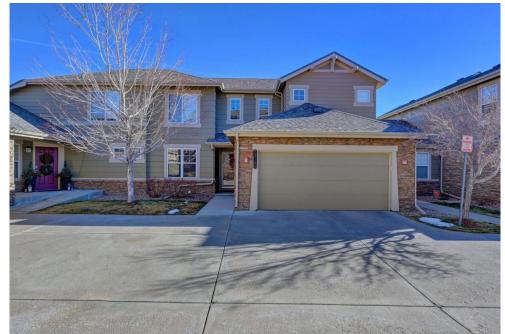

## PROPERTY DETAILS

Beautifully updated immaculate townhome in sought after Ridgeview Eagle Bend. Walk into a light, bright living area with red oak hardwood floors. Main level includes living room with new Anderson window & gas fireplace, formal dining room, updated eat-in kitchen, quartz counters, 42" cabinets, and newer stainless appliances, gas stove hookup available, bedroom used as study, full updated bath, laundry room w/upper cabinets. Seller also installed a Water softner system. Upper level has master bedroom with walk-in closet, updated bath has spa shower w/bench seat, double sink vanity w/drawers, elongated toilet, and ceramic tile floor. 2nd bedroom has full bath. Full daylight lower level has family room w/flex space, & large bedroom w/large walk-in closet, & full bath. Two car attached garage. Close to pool, Kiddie pool, play area, & short walk to fenced dog park. Great Cherry Creek schools.