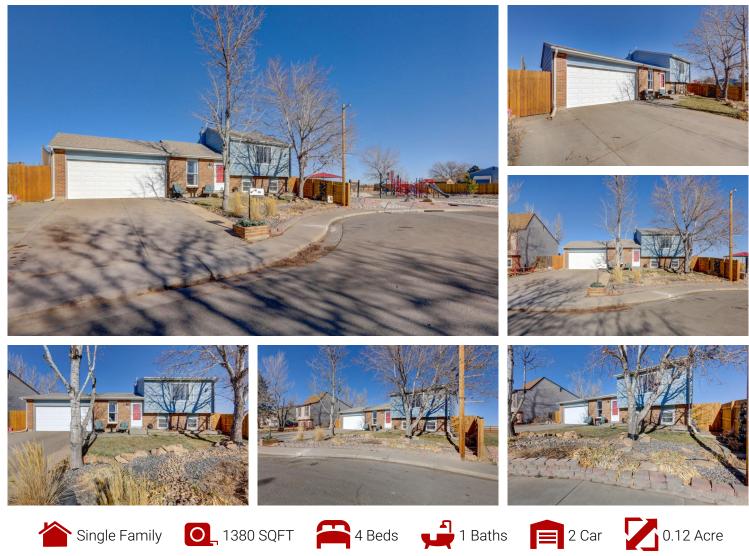

## PROPERTY DETAILS

Welcome to this Bennett gem featuring four bedrooms, 2 1/2 bathrooms that is totally updated inside. This home is facing south so get ready to enjoy beautiful sunsets on your backyard patio as well as from the public park/playground that is right next door. Located 2 miles from I-70, King Soopers and multiple restaurants and stores within Bennett, as well as being located only 20 minutes to Denver International Airport. Don't miss the opportunity to own this home as it will go fast; come see it today! The kitchen has newer cabinets and stainless steel appliances (all kitchen appliances included). Throughout the home you'll find newer flooring that compliments the open-living concept. There are two possible laundry areas in the home, one being upstairs and the other being downstairs. Newer AC and much more that you'll love about this move-in-ready home! Don't miss the virtual walkthrough: https://my.matterport.com/show/m=DZzx9bTpwGo&ts=1&back=1