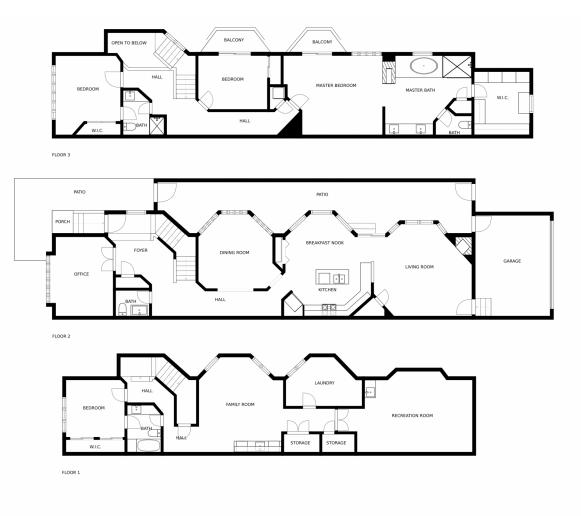

## 546 Madison Street, Denver, CO 80206 – All Floors

SIZES AND DIMENSIONS ARE APPROXIMATE, ACTUAL MAY VARY.

Disclaimer: Sizes and Dimensions are Approximate, Actual May Vary.

Jennifer Lee 303-456-5227 navigatingcolorado@gmail.com https://jenniferguidescolorado.kw.com/