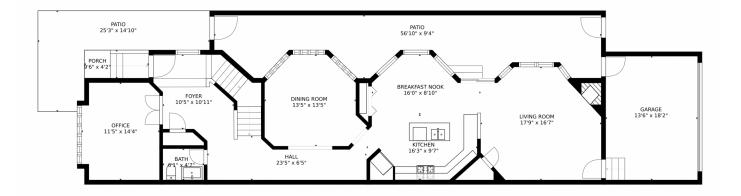

## 546 Madison Street, Denver, CO 80206 — Main Level

SIZES AND DIMENSIONS ARE APPROXIMATE, ACTUAL MAY VARY.

Disclaimer: Sizes and Dimensions are Approximate, Actual May Vary.

Jennifer Lee 303-456-5227 navigatingcolorado@gmail.com https://jenniferguidescolorado.kw.com/