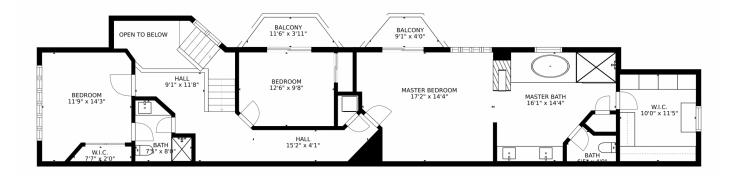

## 546 Madison Street, Denver, CO 80206 – 2nd Floor

SIZES AND DIMENSIONS ARE APPROXIMATE, ACTUAL MAY VARY.

Disclaimer: Sizes and Dimensions are Approximate, Actual May Vary.