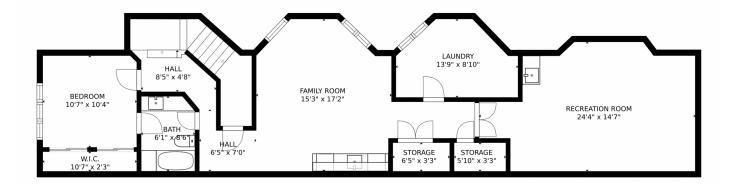

## 546 Madison Street, Denver, CO 80206 — Lower Level

SIZES AND DIMENSIONS ARE APPROXIMATE, ACTUAL MAY VARY.

Disclaimer: Sizes and Dimensions are Approximate, Actual May Vary.