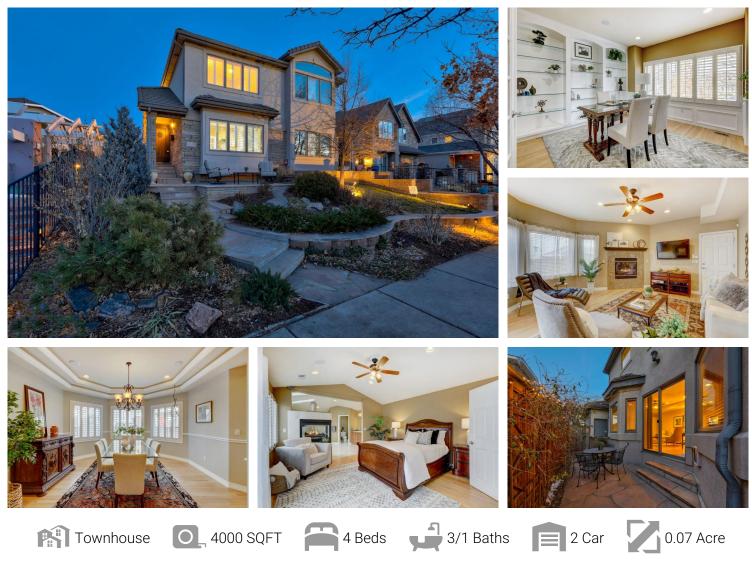

# PROPERTY DETAILS

Gorgeous luxury townhome located in the heart of Cherry Creek North, Denver's premier neighborhood to live, work, shop and play. Offering hardwoods throughout, high-end finishes, private main floor study, luxury master retreat and fully finished basement perfect for entertaining family and hosting guests. The open gourmet-style kitchen with separate eating area and breakfast bar seating has granite countertops and high-end stainless-steel appliances including a professional Thermador Professional gas stove with built-in grill, two drawer dishwasher and Sub-Zero refrigerator. Kitchen opens up to the Great Room with gas fireplace and sliding glass doors leading out to private side patio, perfect for outdoor cooking and entertaining. Formal dining area with tray ceiling and recessed lighting. Upper-level expansive Master retreat with hardwoods and vaulted ceiling boasts see-through gas fireplace shared with luxury 5pc ensuite with double vanities, walk-in dressing area, soaking tub, custom tile stand up shower and water closet. Fully finished basement with family room, full kitchen, bonus/media room,

full bath and 4th bedroom is ideal for entertaining family and hosting guests.