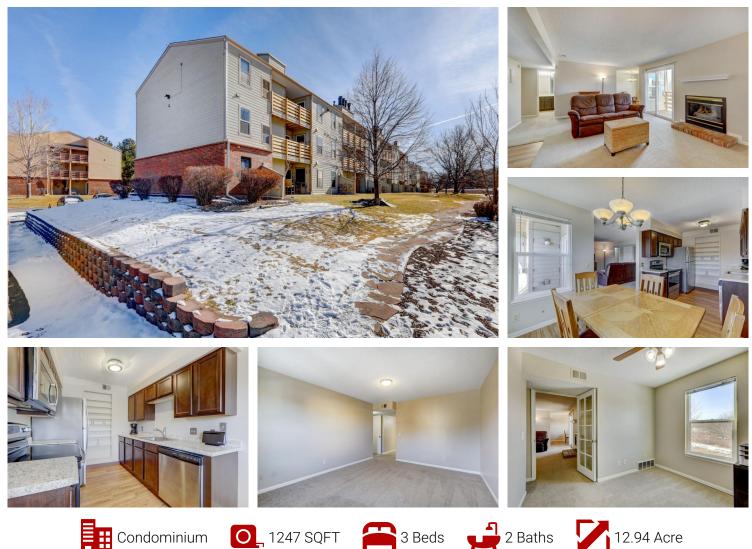

## PROPERTY DETAILS

Location, location! Beautifully kept, end unit condo is spacious at 1,247 square foot with 3 bedrooms and 2 full baths. Stainless steel appliances, new kitchen cabinets and countertops. Washer/dryer only 1 year old. Brand new HVAC installed Dec 2020. The Shadow Wood Condominium Association offers access to indoor and outdoor pools, a sauna, clubhouse, fitness facility, basketball and tennis court. This condo includes 2 parking spaces directly in front of steps to this unit (# 355 and 358). Separate storage space is also included as an added benefit. Amenities include water, sewer, trash, recycling as well as snow removal and upkeep of the grounds. Brand new siding and decking on entire building which will get a fresh coat of paint when the weather warms up.

You'll never know you are in the middle of the city when you are sitting on your deck gazing over the greenbelt of Hutchison Park, listening to the water run through the creek and the rustle of leaves on the beautiful trees. This condo lies next to trail access that leads to Bible Park as well as the Highline Canal Trail. Walking distance to Target, Tiffany Plaza, Whole Foods and close to shopping, restaurants, schools, I-25, DTC, and Denver light rail! Don't miss out on your chance at this wonderful unit!