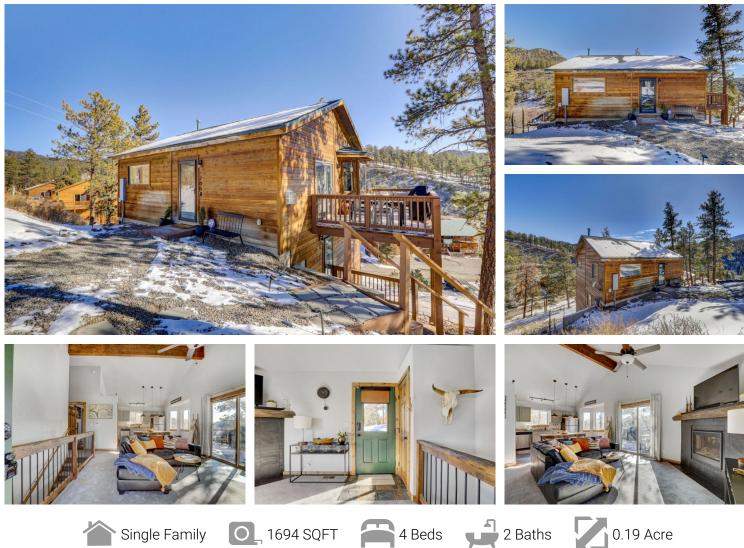

## PROPERTY DETAILS

You won't want to miss out on this newly built, contemporary mountain home in the heart of downtown Bailey. Fall in love with this cozy home featuring granite countertops, modern farmhouse fixtures, large windows, vaulted ceilings, slate stoned gas fireplace & open floor plan. Brand new carpet has been installed throughout, fresh paint, new vinyl flooring in living room & laundry room. Downstairs you will enjoy natural light with large picture windows and walk-out access. All you have to do is move in! Imagine waking up in this turn key home & taking in the views of the mountains & wildlife from your deck while enjoying a cup of coffee. Just a short walk below into town to enjoy the restaurants, brewery, winery & shops. Take a hike down by the river or visit Bailey's adventure park. So many options! This is a rare opportunity to enjoy mountain living without giving up amenities. Seller uses Rise Broadband for internet with download speeds of 50 mbps. Century Link is also available. Additional peace of mind as the furnace was recently serviced, ducts cleaned. Extra storage in crawl space accessed from the outside. Don't let this one pass you by!