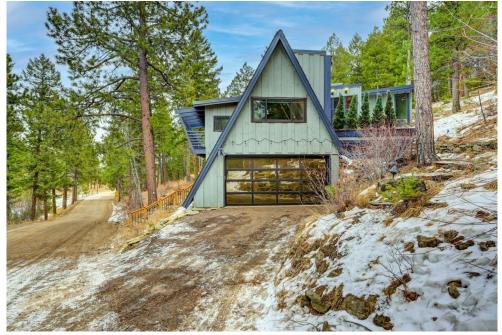

## PROPERTY DETAILS

A desirable Mount Vernon Country Club Mid Century Modern exciting updated 4 br, 3 ba home on a 1.8 acres! Open and light with natural finishes from concrete, and handmade tile floors, gleaming hardwoods, rock accents, and exposed beams bringing the outdoors in. Soaring windows and skylights frame a mountainside setting of towering trees, blue skies and massive rock outcroppings. A great room design with living and dining spaces open to a sleek updated kitchen featuring new Thermador top of the line appliances, leathered bronzite granite counters, a sunspace breakfast nook with custom built in benches and table, and wonderful light fixtures (inc Design within Reach!). A main floor 2 story sunroom with an overlooking loft office offers scenic views and streaming sun, opening to a fenced yard. A private master suite with floor to ceiling glass, a spa like open bath with a soak tub, rain shower, skylight and ledges for plant lovers! The lower level walk out family room is ideal for media/music/games with a wood stove and ample storage. MVCC, 100 years of tradition and history! A close community of 100 homes with 1200+ acres of open space trails. A. celebrated Mount Vernon Club with stunning vistas and fine and casual dining, pool and tennis complex, wellness center and community horse facility with 150 acre pasture,