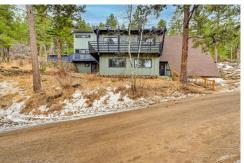

## PROPERTY DETAILS

A desirable Mount Vernon Country Club Mid Century Modern exciting updated 4 br, 3 ba home on a 1.8 acres! Open and light with natural finishes from concrete, and handmade tile floors, gleaming hardwoods, rock accents, and exposed beams bringing the outdoors in. Soaring windows and skylights frame a mountainside setting of towering trees, blue skies and massive rock outcroppings. A great room design with living and dining spaces open to a sleek updated kitchen featuring new Thermador top of the line appliances, leathered bronzite granite counters, a sunspace breakfast nook with custom built in benches and table, and wonderful light fixtures (inc Design within Reach!). A main floor 2 story sunroom with an overlooking loft office offers scenic views and streaming sun, opening to a fenced yard. A private master suite with floor to ceiling glass, a spa like open bath with a soak tub, rain shower, skylight and ledges for plant lovers! The lower level walk out family room is ideal for media/music/games with a wood stove and ample storage. MVCC, 100 years of tradition and history! A close community of 100 homes with 1200+ acres of open space trails. A. celebrated Mount Vernon Club with stunning vistas and fine and casual dining, pool and tennis complex, wellness center and community horse facility with 150 acre pasture,