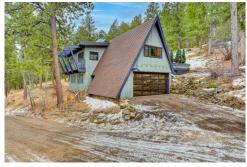

## PROPERTY DETAILS

A desirable Mount Vernon Country Club Mid Century Modern exciting updated 4 br, 3 ba home on a 1.8 acres! Open and light with natural finishes from concrete, and handmade tile floors, gleaming hardwoods, rock accents, and exposed beams bringing the outdoors in. Soaring windows and skylights frame a mountainside setting of towering trees, blue skies and massive rock outcroppings. A great room design with living and dining spaces open to a sleek updated kitchen featuring new Thermador top of the line appliances, leathered bronzite granite counters, a sunspace breakfast nook with custom built in benches and table, and wonderful light fixtures (inc Design within Reach!). A main floor 2 story sunroom with an overlooking loft office offers scenic views and streaming sun, opening to a fenced yard. A private master suite with floor to ceiling glass, a spa like open bath with a soak tub, rain shower, skylight and ledges for plant lovers! The lower level walk out family room is ideal for media/music/games with a wood stove and ample storage. MVCC, 100 years of tradition and history! A close community of 100 homes with 1200+ acres of open space trails. A. celebrated Mount Vernon Club with stunning vistas and fine and casual dining, pool and tennis complex, wellness center and community horse facility with 150 acre pasture,