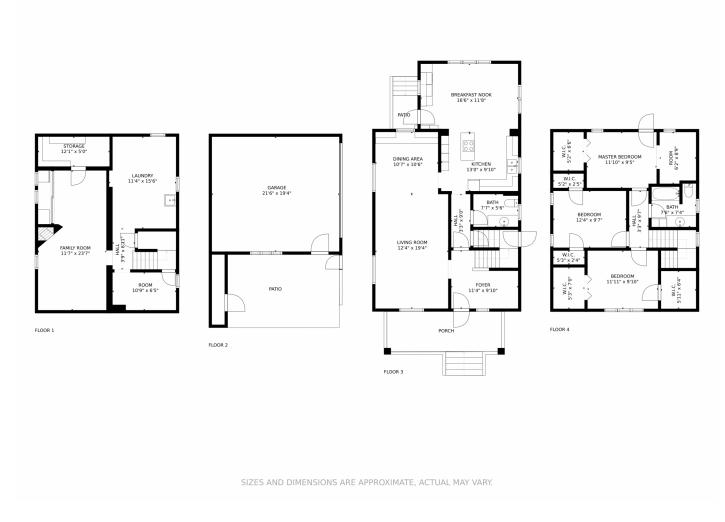

qually inviting entry/foyer greet you. This ideal floorplan has three bedrooms and full bathroom upstairs with formal living and dining plus huge eat-in kitchen and half bathroom on the main level. Additional square footage in the basement gives you room to expand. Serene back yard with covered patio off the 2-car detached garage complete the picture. Lovingly cared for by the same owner for over sixty years, this home is ready and waiting for you to move in and make it your own!











### 3847 King Street, Denver, CO 80211 — Main













#### 3847 King Street, Denver, CO 80211 — 2nd Floor













# 3847 King Street, Denver, CO 80211 — Basement













# 3847 King Street, Denver, CO 80211 — Detached Garage











### 3847 King Street, Denver, CO 80211 — All Floors