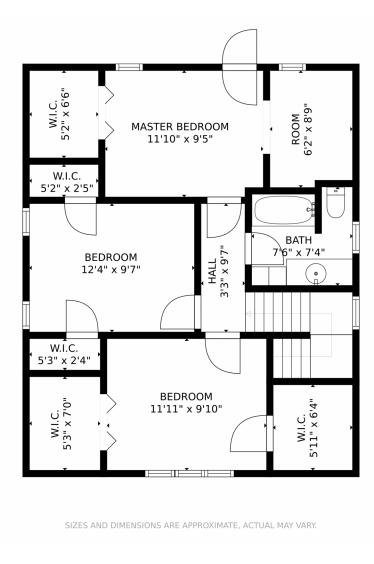

to both Highlands Square and Tennyson Street, and minutes to downtown Denver, the location couldn't be more ideal for all that North Denver has to offer. Beautiful, welcoming front porch and equally inviting entry/foyer greet you. This ideal floorplan has three bedrooms and full bathroom upstairs with formal living and dining plus huge eat-in kitchen and half bathroom on the main level. Additional square footage in the basement gives you room to expand. Serene back yard with covered patio off the 2-car detached garage complete the picture. Lovingly cared for by the same owner for over sixty years, this home is ready and waiting for you to move in and make it your own!











### 3847 King Street, Denver, CO 80211 — Main













#### 3847 King Street, Denver, CO 80211 — 2nd Floor













# 3847 King Street, Denver, CO 80211 — Basement













# 3847 King Street, Denver, CO 80211 — Detached Garage











### 3847 King Street, Denver, CO 80211 — All Floors