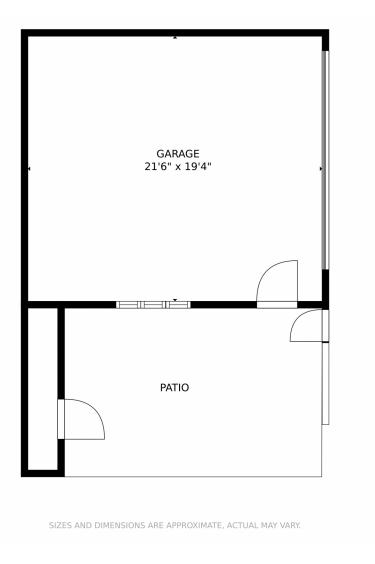

rth Denver has to offer. Beautiful, welcoming front porch and equally inviting entry/foyer greet you. This ideal floorplan has three bedrooms and full bathroom upstairs with formal living and dining plus huge eat-in kitchen and half bathroom on the main level. Additional square footage in the basement gives you room to expand. Serene back yard with covered patio off the 2-car detached garage complete the picture. Lovingly cared for by the same owner for over sixty years, this home is ready and waiting for you to move in and make it your own!











### 3847 King Street, Denver, CO 80211 — Main













#### 3847 King Street, Denver, CO 80211 — 2nd Floor













# 3847 King Street, Denver, CO 80211 — Basement













# 3847 King Street, Denver, CO 80211 — Detached Garage











### 3847 King Street, Denver, CO 80211 — All Floors