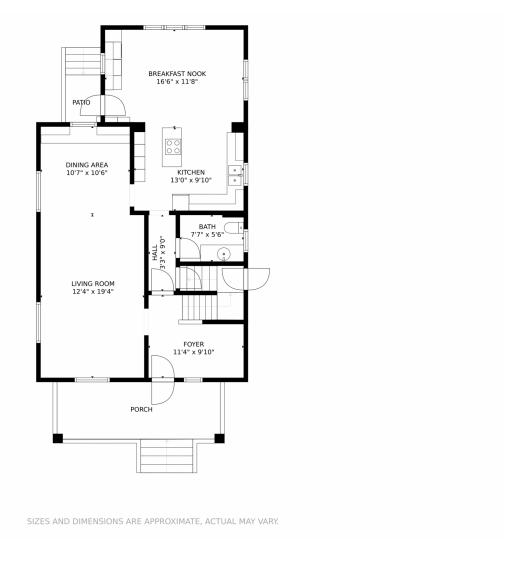

h character rarely found in newer construction. Less than a mile to both Highlands Square and Tennyson Street, and minutes to downtown Denver, the location couldn't be more ideal for all that North Denver has to offer. Beautiful, welcoming front porch and equally inviting entry/foyer greet you. This ideal floorplan has three bedrooms and full bathroom upstairs with formal living and dining plus huge eat-in kitchen and half bathroom on the main level. Additional square footage in the basement gives you room to expand. Serene back yard with covered patio off the 2-car detached garage complete the picture. Lovingly cared for by the same owner for over sixty years, this home is ready and waiting for you to move in and make it your own!











### 3847 King Street, Denver, CO 80211 — Main













#### 3847 King Street, Denver, CO 80211 — 2nd Floor













# 3847 King Street, Denver, CO 80211 — Basement













# 3847 King Street, Denver, CO 80211 — Detached Garage











### 3847 King Street, Denver, CO 80211 — All Floors