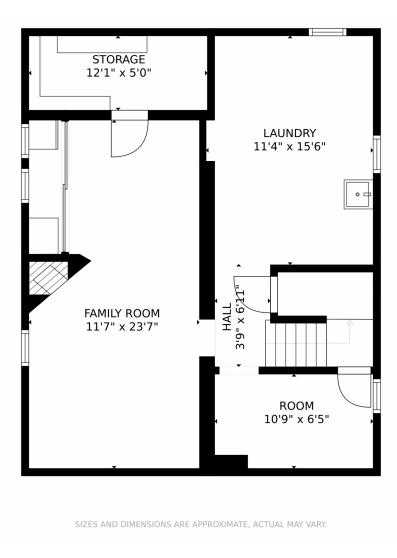

downtown Denver, the location couldn't be more ideal for all that North Denver has to offer. Beautiful, welcoming front porch and equally inviting entry/foyer greet you. This ideal floorplan has three bedrooms and full bathroom upstairs with formal living and dining plus huge eat-in kitchen and half bathroom on the main level. Additional square footage in the basement gives you room to expand. Serene back yard with covered patio off the 2-car detached garage complete the picture. Lovingly cared for by the same owner for over sixty years, this home is ready and waiting for you to move in and make it your own!











### 3847 King Street, Denver, CO 80211 — Main













#### 3847 King Street, Denver, CO 80211 — 2nd Floor













# 3847 King Street, Denver, CO 80211 — Basement













# 3847 King Street, Denver, CO 80211 — Detached Garage











### 3847 King Street, Denver, CO 80211 — All Floors