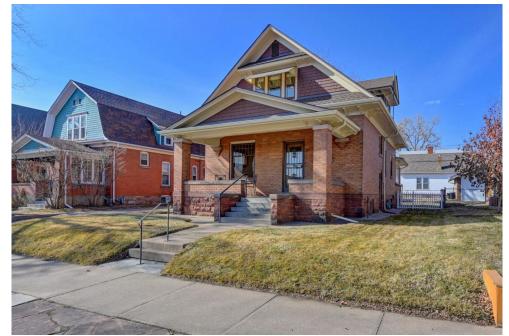

#### PROPERTY DETAILS

This 1911 beauty has so much charm that you have to visit to truly appreciate it! Gorgeous original woodwork, built-ins and custom cabinetry provide ample storage and rich character rarely found in newer construction. Less than a mile to both Highlands Square and Tennyson Street, and minutes to downtown Denver, the location couldn't be more ideal for all that North Denver has to offer. Beautiful, welcoming front porch and equally inviting entry/foyer greet you. This ideal floorplan has three bedrooms and full bathroom upstairs with formal living and dining plus huge eat-in kitchen and half bathroom on the main level. Additional square footage in the basement gives you room to expand. Serene back yard with covered patio off the 2-car detached garage complete the picture. Lovingly cared for by the same owner for over sixty years, this home is ready and waiting for you to move in and make it your own!