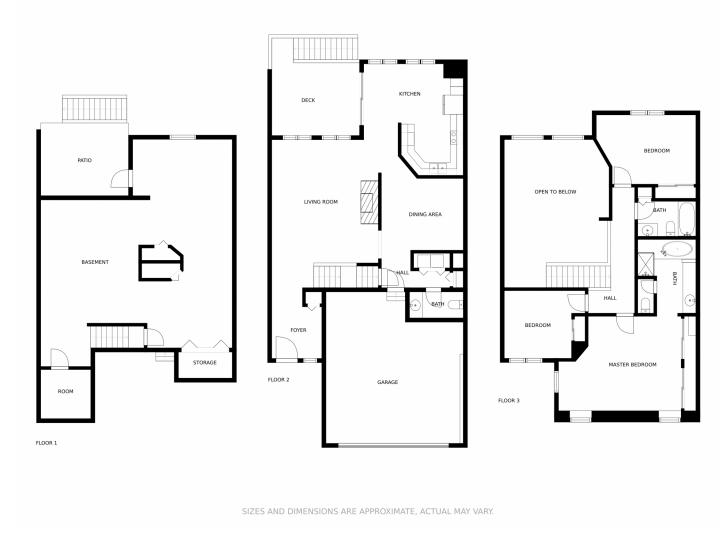

# 1566 East Nichols Drive, Centennial, CO 80122 — All Floors

### PROPERTY DETAILS

Beautiful townhome with some updates needed but lots of new! Step into the entry and fall in love with the enormous great room with massive windows, skylight, two story high ceiling! It looks right into the sunny kitchen, which also has a skylight, stainless steel applliances and door to the huge recently refinished deck. The spacious dining room is on the other side of the fireplace wall with great flow for entertaining. The main floor laundry and linen closet are conveniently located next to the garage. Enjoy the open landing that brings you to the upstairs three bedrooms and two baths. The spacious, sunny master has vaulted ceilings and 5 piece ensuite with vaults, high shelves for your decorator pieces and a huge dressing area with a sit down makeup area. A secondary bedroom even as a view of mountaintops. The finished walk-out basement has some extra storage space and opens to a large covered patio just a few steps from the tree lined walking paths that lead to a near by clubhouse and pool. New carpet, Kohler toilets, storm door, cam lights, new keypad switches for lights and plugs, smoke detectors. Nearly new furnace, A/C and hot water heater.