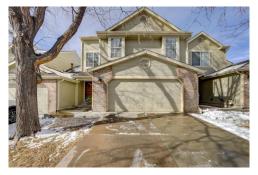

### 1566 East Nichols Drive Centennial, CO 80122

**COMMUNITY:** Woodridge Terrace

Townhouse

### PROPERTY DETAILS

Beautiful townhome with some updates needed but lots of new! Step into the entry and fall in love with the enormous great room with massive windows, skylight, two story high ceiling! It looks right into the sunny kitchen, which also has a skylight, stainless steel applliances and door to the huge recently refinished deck. The spacious dining room is on the other side of the fireplace wall with great flow for entertaining. The main floor laundry and linen closet are conveniently located next to the garage. Enjoy the open landing that brings you to the upstairs three bedrooms and two baths. The spacious, sunny master has vaulted ceilings and 5 piece ensuite with vaults, high shelves for your decorator pieces and a huge dressing area with a sit down makeup area. A secondary bedroom even as a view of mountaintops. The finished walk-out basement has some extra storage space and opens to a large covered patio just a few steps from the tree lined walking paths that lead to a near by clubhouse and pool. New carpet, Kohler toilets, storm door, cam lights, new keypad switches for lights and plugs, smoke detectors. Nearly new furnace, A/C and hot water heater.