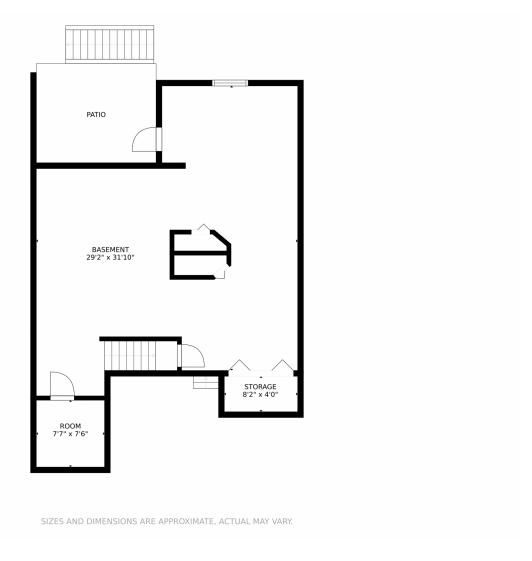

# 1566 East Nichols Drive, Centennial, CO 80122 — Lower Level

### PROPERTY DETAILS

Beautiful townhome with some updates needed but lots of new! Step into the entry and fall in love with the enormous great room with massive windows, skylight, two story high ceiling! It looks right into the sunny kitchen, which also has a skylight, stainless steel applliances and door to the huge recently refinished deck. The spacious dining room is on the other side of the fireplace wall with great flow for entertaining. The main floor laundry and linen closet are conveniently located next to the garage. Enjoy the open landing that brings you to the upstairs three bedrooms and two baths. The spacious, sunny master has vaulted ceilings and 5 piece ensuite with vaults, high shelves for your decorator pieces and a huge dressing area with a sit down makeup area. A secondary bedroom even as a view of mountaintops. The finished walk-out basement has some extra storage space and opens to a large covered patio just a few steps from the tree lined walking paths that lead to a near by clubhouse and pool. New carpet, Kohler toilets, storm door, cam lights, new keypad switches for lights and plugs, smoke detectors. Nearly new furnace, A/C and hot water heater.