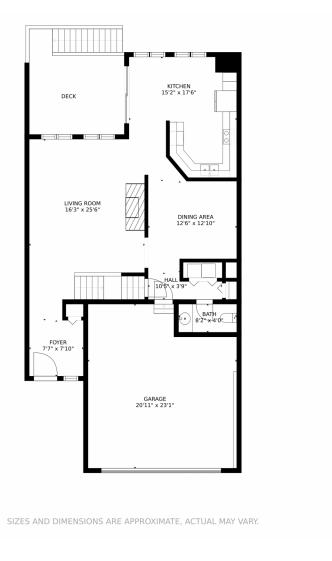

r laundry and linen closet are conveniently located next to the garage. Enjoy the open landing that brings you to the upstairs three bedrooms and two baths. The spacious, sunny master has vaulted ceilings and 5 piece ensuite with vaults, high shelves for your decorator pieces and a huge dressing area with a sit down makeup area. A secondary bedroom even as a view of mountaintops. The finished walk-out basement has some extra storage space and opens to a large covered patio just a few steps from the tree lined walking paths that lead to a near by clubhouse and pool. New carpet, Kohler toilets, storm door, cam lights, new keypad switches for lights and plugs, smoke detectors. Nearly new furnace, A/C and hot water heater.









# 1566 East Nichols Drive, Centennial, CO 80122 — Main Level











# 1566 East Nichols Drive, Centennial, CO 80122 — 2nd Story











# 1566 East Nichols Drive, Centennial, CO 80122 — Lower Level











# 1566 East Nichols Drive, Centennial, CO 80122 — All Floors