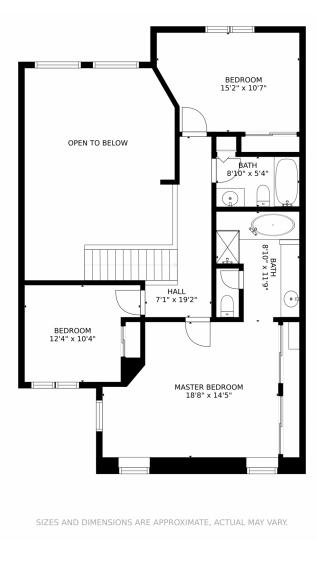

Enjoy the open landing that brings you to the upstairs three bedrooms and two baths. The spacious, sunny master has vaulted ceilings and 5 piece ensuite with vaults, high shelves for your decorator pieces and a huge dressing area with a sit down makeup area. A secondary bedroom even as a view of mountaintops. The finished walk-out basement has some extra storage space and opens to a large covered patio just a few steps from the tree lined walking paths that lead to a near by clubhouse and pool. New carpet, Kohler toilets, storm door, cam lights, new keypad switches for lights and plugs, smoke detectors. Nearly new furnace, A/C and hot water heater.









# 1566 East Nichols Drive, Centennial, CO 80122 — Main Level











# 1566 East Nichols Drive, Centennial, CO 80122 — 2nd Story











# 1566 East Nichols Drive, Centennial, CO 80122 — Lower Level











# 1566 East Nichols Drive, Centennial, CO 80122 — All Floors