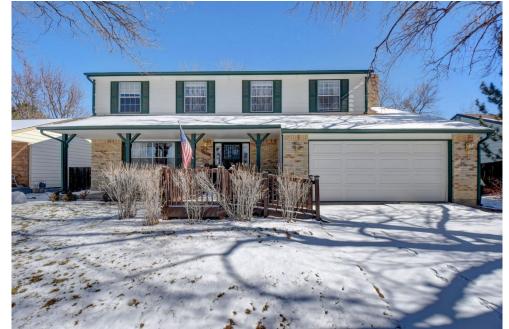

Single Family

0 3012 SQFT

4 Beds 1/1 Baths 2 Car 0.21 Acre

## PROPERTY DETAILS

Spacious two story home in the desirable Brookvale neighborhood! The main level features upgraded laminate flooring and an enlarged 3/4 bath. The family room highlights a cozy fireplace and easy access to the convenient attached garage. Double French doors open to the relaxing patio and large backyard with sprinklers and a garden area. Upstairs has four bedrooms, so everyone can be on the same level or make one into an in home office. The basement is partially finished with walls & ceilings and a rough in bathroom. A wheelchair ramp leads to the front door which can be removed if the buyer wants. The long term owner has lovingly maintained this home for 22 years, but now it's time for someone else to use the stairs! The furnace and roof have already been certified, so this is ready to go. Only one block to Rocky Ridge Park & playground. Easy access to Buckley AFB, Anschutz Medical Campus, DIA & DTC, with shopping and dining nearby as well! It's tough to find good homes below \$500,000 in this market, so this is your time to own this lovely beauty!