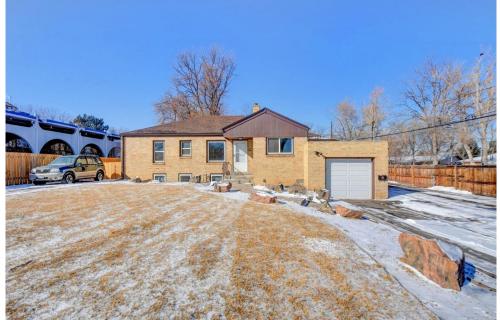

## 4685 Wadsworth Boulevard Wheat Ridge, CO 80033

**COMMUNITY:** Hillcrest Heights

Single Family

2270 SQFT 5 Beds 2 Baths 1 Car 0.21 Acre

## PROPERTY DETAILS

\*\*\*Back on the Market\*\*\*Great opportunity for first time buyer or investor. Live on the top and bottom already rented. Newly remodeled 3 bedroom ranch with new kitchen, new bath, and refinished hardwood floors. Open floorplan with dining room, living room still having mid-century feel. Lower Garden level is 2 bedroom, 1 bath, Livingroom and kitchen with existing tenant. Dishwasher, new Range and Fridge. Tenant has been in for 2 years and is now month to month, but is open to a lease agreement. Rent for top unit \$1800, Bottom unit current rent \$1200. Or you can convert it back to a 5 bd. 2 bath and occupy the entire home. Property is fully landscaped with sprinkler system in front and rear, plenty of off road parking. Rent for top unit \$1800, Bottom unit current rent \$1200 Buyer and buyer agent to confirm Sq. Footage, home is not listed as a duplex in public records. PLEASE FOLLOW DORA COVID REGULATIONS, no overlapping showings.