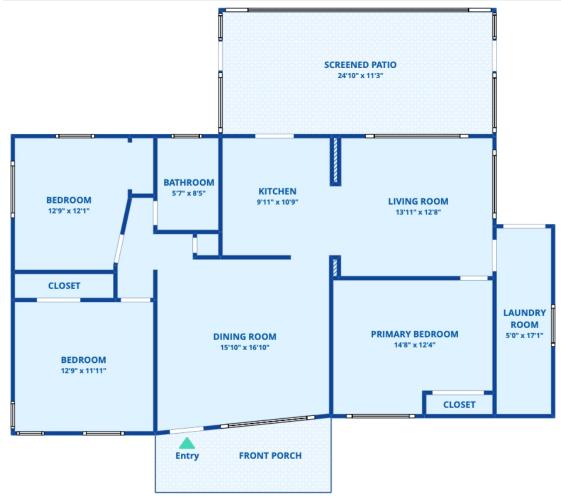

## 1040 NE 23rd Pl, Pompano Beach, FL 33064 — 1021 NE 23rd Pl\_Floor 1

All dimensions are approximate and subject to independent verification.

Disclaimer: Sizes and Dimensions are Approximate, Actual May Vary.