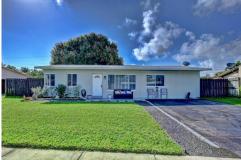

## PROPERTY DETAILS

Don't miss this great opportunity to get an upgraded home on the east side of Pompano just minutes from the beach and shopping. This great community of Crest Haven features: 3 bedrooms, 1 bath (with room to add a second), Upgraded Kitchen with black stainless appliances, Quartz countertops with water fall edges, New Roof in 2020, New Luxury vinyl flooring, 2018 water heater with digital controls, 15x 30 Screened patio for entertaining, Large Driveway, Fenced yard with awesome landscaping and a very productive Mango tree and play area for kids, New 2020 A/C Unit with NEST, Impact Windows, 2 Large sheds for storage, New Leviton White Electrical Panel. Upgraded Spa bathroom with Rain shower and 2 showerheads (2018) and much more! Call now for easy showings.