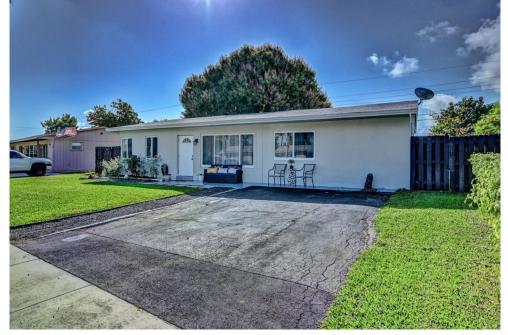

## PROPERTY DETAILS

Don't miss this great opportunity to get an upgraded home on the east side of Pompano just minutes from the beach and shopping. This great community of Crest Haven features: 3 bedrooms, 1 bath (with room to add a second), Upgraded Kitchen with black stainless appliances, Quartz countertops with water fall edges, New Roof in 2020, New Luxury vinyl flooring, 2018 water heater with digital controls, 15x 30 Screened patio for entertaining, Large Driveway, Fenced yard with awesome landscaping and a very productive Mango tree and play area for kids, New 2020 A/C Unit with NEST, Impact Windows, 2 Large sheds for storage, New Leviton White Electrical Panel. Upgraded Spa bathroom with Rain shower and 2 showerheads (2018) and much more! Call now for easy showings.