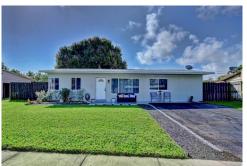

## PROPERTY DETAILS

Don't miss this great opportunity to get an upgraded home on the east side of Pompano just minutes from the beach and shopping. This great community of Crest Haven features: 3 bedrooms, 1 bath (with room to add a second), Upgraded Kitchen with black stainless appliances, Quartz countertops with water fall edges, New Roof in 2020, New Luxury vinyl flooring, 2018 water heater with digital controls, 15x 30 Screened patio for entertaining, Large Driveway, Fenced yard with awesome landscaping and a very productive Mango tree and play area for kids, New 2020 A/C Unit with NEST, Impact Windows, 2 Large sheds for storage, New Leviton White Electrical Panel. Upgraded Spa bathroom with Rain shower and 2 showerheads (2018) and much more! Call now for easy showings.