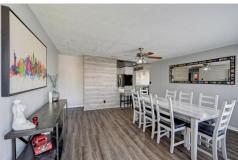

## PROPERTY DETAILS

Don't miss this great opportunity to get an upgraded home on the east side of Pompano just minutes from the beach and shopping. This great community of Crest Haven features: 3 bedrooms, 1 bath (with room to add a second), Upgraded Kitchen with black stainless appliances, Quartz countertops with water fall edges, New Roof in 2020, New Luxury vinyl flooring, 2018 water heater with digital controls, 15x 30 Screened patio for entertaining, Large Driveway, Fenced yard with awesome landscaping and a very productive Mango tree and play area for kids, New 2020 A/C Unit with NEST, Impact Windows, 2 Large sheds for storage, New Leviton White Electrical Panel. Upgraded Spa bathroom with Rain shower and 2 showerheads (2018) and much more! Call now for easy showings.