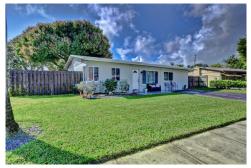

## PROPERTY DETAILS

Don't miss this great opportunity to get an upgraded home on the east side of Pompano just minutes from the beach and shopping. This great community of Crest Haven features: 3 bedrooms, 1 bath (with room to add a second), Upgraded Kitchen with black stainless appliances, Quartz countertops with water fall edges, New Roof in 2020, New Luxury vinyl flooring, 2018 water heater with digital controls, 15x 30 Screened patio for entertaining, Large Driveway, Fenced yard with awesome landscaping and a very productive Mango tree and play area for kids, New 2020 A/C Unit with NEST, Impact Windows, 2 Large sheds for storage, New Leviton White Electrical Panel. Upgraded Spa bathroom with Rain shower and 2 showerheads (2018) and much more! Call now for easy showings.