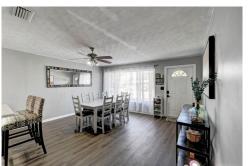

## PROPERTY DETAILS

Don't miss this great opportunity to get an upgraded home on the east side of Pompano just minutes from the beach and shopping. This great community of Crest Haven features: 3 bedrooms, 1 bath (with room to add a second), Upgraded Kitchen with black stainless appliances, Quartz countertops with water fall edges, New Roof in 2020, New Luxury vinyl flooring, 2018 water heater with digital controls, 15x 30 Screened patio for entertaining, Large Driveway, Fenced yard with awesome landscaping and a very productive Mango tree and play area for kids, New 2020 A/C Unit with NEST, Impact Windows, 2 Large sheds for storage, New Leviton White Electrical Panel. Upgraded Spa bathroom with Rain shower and 2 showerheads (2018) and much more! Call now for easy showings.