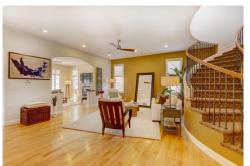

#### PROPERTY DETAILS

This beautiful custom home is located on a corner lot in an exclusive gated community. Enter to see a stunning spiral stair case, arched ceilings and custom white oak flooring. The chef's kitchen features a gas range, double refrigerators and a pantry for plenty of storage. The dining room has french doors that open directly to the back porch and stamped patio, perfect for entertaining. This sprawling home boasts 6 bedrooms and 6 bathrooms. Enter the upper level master suite through french doors and enjoy the lovely pass through fire place, spa like bathroom, oversized walk-in closet and private balcony. Four additional bedrooms boast on suite bathrooms, including the main level bedroom. This custom property is solidly built with 2'x6' framing and stucco exterior. This home has two furnaces and two air conditioners, one each for the main and upper levels. The Spanish tile roof adds both aesthetic and comfort. The three car garage is oversized with high ceilings and is fully insulated, with new wood garage doors. The unfinished basement is awaiting your finishing touches. Convenient access to C470, restaurants, parks, pools, trails, shopping and spas. Don't let the opportunity to own this one of a kind home pass you by!