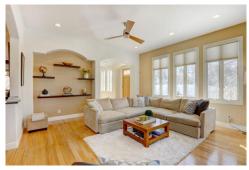

#### PROPERTY DETAILS

This beautiful custom home is located on a corner lot in an exclusive gated community. Enter to see a stunning spiral stair case, arched ceilings and custom white oak flooring. The chef's kitchen features a gas range, double refrigerators and a pantry for plenty of storage. The dining room has french doors that open directly to the back porch and stamped patio, perfect for entertaining. This sprawling home boasts 6 bedrooms and 6 bathrooms. Enter the upper level master suite through french doors and enjoy the lovely pass through fire place, spa like bathroom, oversized walk-in closet and private balcony. Four additional bedrooms boast on suite bathrooms, including the main level bedroom. This custom property is solidly built with 2'x6' framing and stucco exterior. This home has two furnaces and two air conditioners, one each for the main and upper levels. The Spanish tile roof adds both aesthetic and comfort. The three car garage is oversized with high ceilings and is fully insulated, with new wood garage doors. The unfinished basement is awaiting your finishing touches. Convenient access to C470, restaurants, parks, pools, trails, shopping and spas. Don't let the opportunity to own this one of a kind home pass you by!