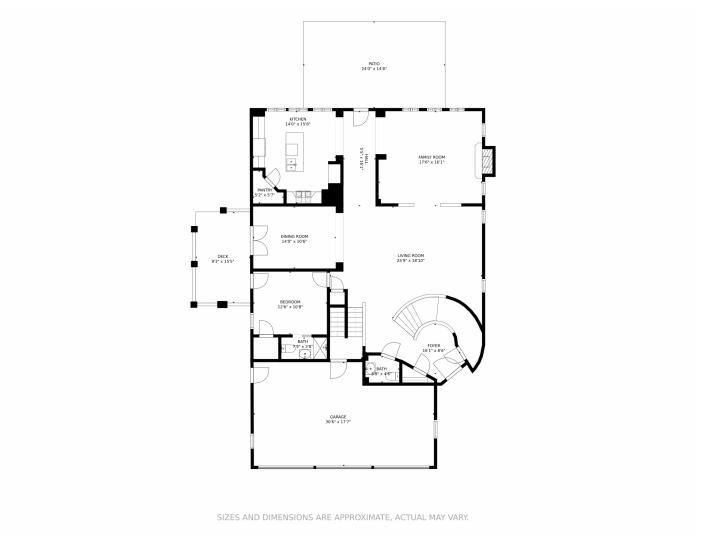

lovely pass through fire place, spa like bathroom, oversized walk-in closet and private balcony. Four additional bedrooms boast on suite bathrooms, including the main level bedroom. This custom property is solidly built with 2'x6' framing and stucco exterior. This home has two furnaces and two air conditioners, one each for the main and upper levels. The Spanish tile roof adds both aesthetic and comfort. The three car garage is oversized with high ceilings and is fully insulated, with new wood garage doors. The unfinished basement is awaiting your finishing touches. Convenient access to C470, restaurants, parks, pools, trails, shopping and spas. Don't let the opportunity to own this one of a kind home pass you by!













## 10952 West Indore Drive, Littleton, CO 80127 — Main Level







## 10952 West Indore Drive, Littleton, CO 80127 — 2nd Floor







# 10952 West Indore Drive, Littleton, CO 80127 — All Floors