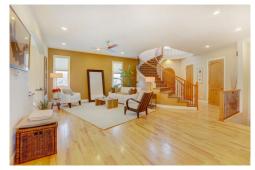

#### PROPERTY DETAILS

This beautiful custom home is located on a corner lot in an exclusive gated community. Enter to see a stunning spiral stair case, arched ceilings and custom white oak flooring. The chef's kitchen features a gas range, double refrigerators and a pantry for plenty of storage. The dining room has french doors that open directly to the back porch and stamped patio, perfect for entertaining. This sprawling home boasts 6 bedrooms and 6 bathrooms. Enter the upper level master suite through french doors and enjoy the lovely pass through fire place, spa like bathroom, oversized walk-in closet and private balcony. Four additional bedrooms boast on suite bathrooms, including the main level bedroom. This custom property is solidly built with 2'x6' framing and stucco exterior. This home has two furnaces and two air conditioners, one each for the main and upper levels. The Spanish tile roof adds both aesthetic and comfort. The three car garage is oversized with high ceilings and is fully insulated, with new wood garage doors. The unfinished basement is awaiting your finishing touches. Convenient access to C470, restaurants, parks, pools, trails, shopping and spas. Don't let the opportunity to own this one of a kind home pass you by!