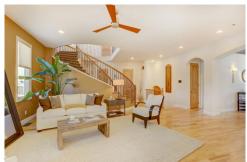

#### PROPERTY DETAILS

This beautiful custom home is located on a corner lot in an exclusive gated community. Enter to see a stunning spiral stair case, arched ceilings and custom white oak flooring. The chef's kitchen features a gas range, double refrigerators and a pantry for plenty of storage. The dining room has french doors that open directly to the back porch and stamped patio, perfect for entertaining. This sprawling home boasts 6 bedrooms and 6 bathrooms. Enter the upper level master suite through french doors and enjoy the lovely pass through fire place, spa like bathroom, oversized walk-in closet and private balcony. Four additional bedrooms boast on suite bathrooms, including the main level bedroom. This custom property is solidly built with 2'x6' framing and stucco exterior. This home has two furnaces and two air conditioners, one each for the main and upper levels. The Spanish tile roof adds both aesthetic and comfort. The three car garage is oversized with high ceilings and is fully insulated, with new wood garage doors. The unfinished basement is awaiting your finishing touches. Convenient access to C470, restaurants, parks, pools, trails, shopping and spas. Don't let the opportunity to own this one of a kind home pass you by!