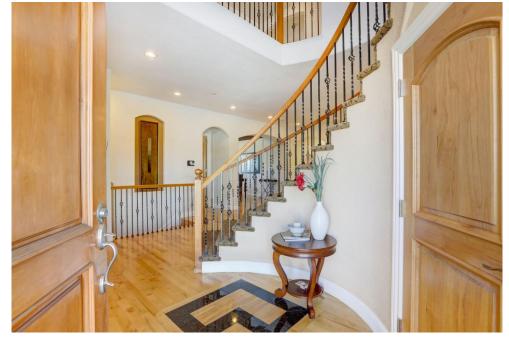

#### PROPERTY DETAILS

This beautiful custom home is located on a corner lot in an exclusive gated community. Enter to see a stunning spiral stair case, arched ceilings and custom white oak flooring. The chef's kitchen features a gas range, double refrigerators and a pantry for plenty of storage. The dining room has french doors that open directly to the back porch and stamped patio, perfect for entertaining. This sprawling home boasts 6 bedrooms and 6 bathrooms. Enter the upper level master suite through french doors and enjoy the lovely pass through fire place, spa like bathroom, oversized walk-in closet and private balcony. Four additional bedrooms boast on suite bathrooms, including the main level bedroom. This custom property is solidly built with 2'x6' framing and stucco exterior. This home has two furnaces and two air conditioners, one each for the main and upper levels. The Spanish tile roof adds both aesthetic and comfort. The three car garage is oversized with high ceilings and is fully insulated, with new wood garage doors. The unfinished basement is awaiting your finishing touches. Convenient access to C470, restaurants, parks, pools, trails, shopping and spas. Don't let the opportunity to own this one of a kind home pass you by!