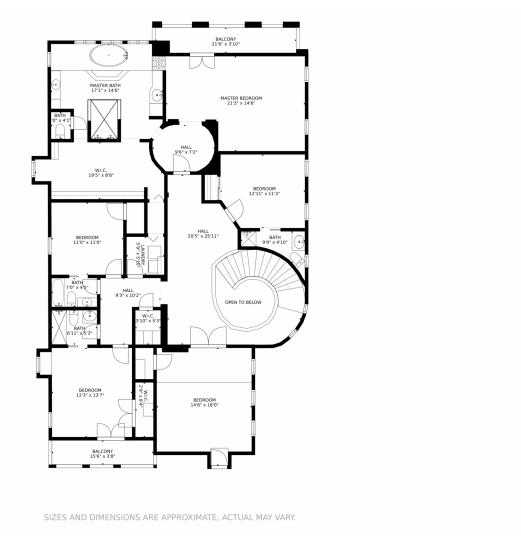

## 10952 West Indore Drive, Littleton, CO 80127 — 2nd Floor

#### PROPERTY DETAILS

This beautiful custom home is located on a corner lot in an exclusive gated community. Enter to see a stunning spiral stair case, arched ceilings and custom white oak flooring. The chef's kitchen features a gas range, double refrigerators and a pantry for plenty of storage. The dining room has french doors that open directly to the back porch and stamped patio, perfect for entertaining. This sprawling home boasts 6 bedrooms and 6 bathrooms. Enter the upper level master suite through french doors and enjoy the lovely pass through fire place, spa like bathroom, oversized walk-in closet and private balcony. Four additional bedrooms boast on suite bathrooms, including the main level bedroom. This custom property is solidly built with 2'x6' framing and stucco exterior. This home has two furnaces and two air conditioners, one each for the main and upper levels. The Spanish tile roof adds both aesthetic and comfort. The three car garage is oversized with high ceilings and is fully insulated, with new wood garage doors. The unfinished basement is awaiting your finishing touches. Convenient access to C470, restaurants, parks, pools, trails, shopping and spas. Don't let the opportunity to own this one of a kind home pass you by!