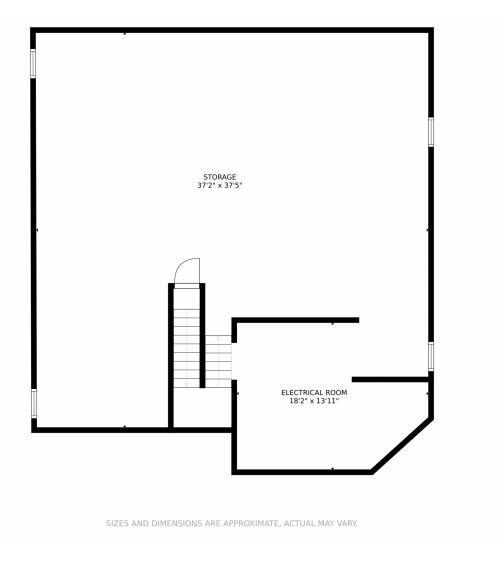

nter the upper level master suite through french doors and enjoy the lovely pass through fire place, spa like bathroom, oversized walk-in closet and private balcony. Four additional bedrooms boast on suite bathrooms, including the main level bedroom. This custom property is solidly built with 2'x6' framing and stucco exterior. This home has two furnaces and two air conditioners, one each for the main and upper levels. The Spanish tile roof adds both aesthetic and comfort. The three car garage is oversized with high ceilings and is fully insulated, with new wood garage doors. The unfinished basement is awaiting your finishing touches. Convenient access to C470, restaurants, parks, pools, trails, shopping and spas. Don't let the opportunity to own this one of a kind home pass you by!













## 10952 West Indore Drive, Littleton, CO 80127 — Main Level







## 10952 West Indore Drive, Littleton, CO 80127 — 2nd Floor







# 10952 West Indore Drive, Littleton, CO 80127 — All Floors