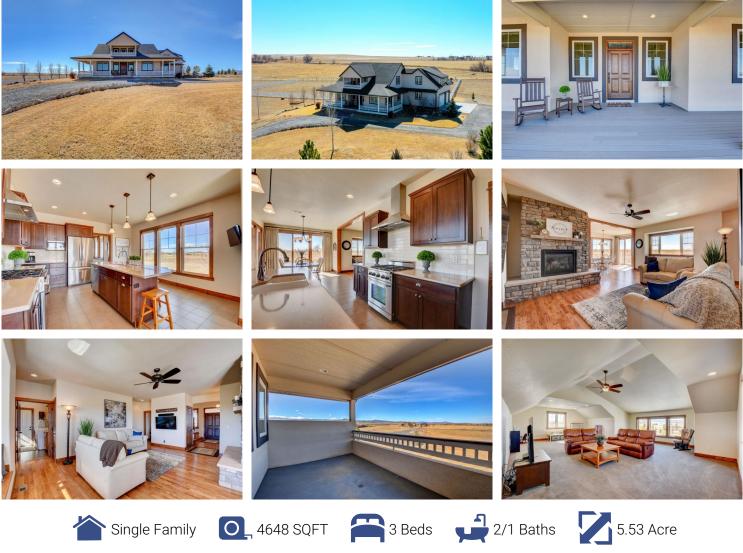

## PROPERTY DETAILS

Absolutely stunning home just west of the mountains in Berthoud, Colorado. This home has a 360 view that will take your breath away. This cozy home is laid out beautifully with an amazing kithen that brings in a copious amount of sunlight, quartz countertops, large pantry, an island and ash colored cabinets. The stone fireplace makes this a true Colorado home, along with a wrap around deck that has a private entry to the mainfloor master bedroom. Along with two large bedrooms upstairs, you will also find a large loft area, perfect as another living room, gym, office or giant play space for kids! Enjoy drinking coffee in the mornings on your porch, viewing the mountains and feeling the warm breeze all summer long. This home is truly a rare gem!