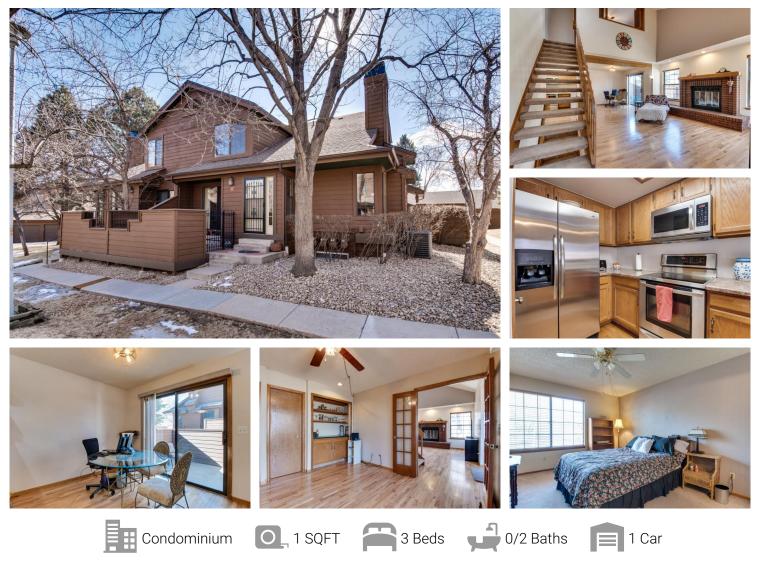

## 8035 Holland Court Unit B Arvada, CO 80005

## THREE LEVEL HOME WITH MAIN FLOOR BEDROOM !!

## PROPERTY DETAILS

THREE LEVEL 3 BED/2 BATH WITH A MAIN FLOOR BEDROOM OR MAIN FLOOR OFFICE AND BATH, 1 CAR GARAGE !!! THIS HOME HAS A OPEN FLOOR PLAN WITH HARWOOD FLOORS THROUGH OUT, VAULTED CEILINGS,CANNED LIGHTING,FIREPLACE,TWO PATIOS WITH SLIDING GLASS DOORS FOR PLENTY OF LIGHT AND ACCESS TO OUTDOORS, THE KITCHEN IS OPEN TO THE DINING ROOM AND LIVING ROOM AND HAS NEWER STAINLESS STEEL APPLIANCES !!THIS HOME STAYS COOL IN THE SUMMER MONTHS WITH CENTRAL A/C ALSO !! LOCATION ! LOCATION ! LOCATION ! PROPERTY BORDERS LITTLE DRY CREEK TRAIL AND WOOD RUN PARK, TWO PONDS WILDLIFE REFUGE IS LOCATED ACROSS THE STREET !! AND STANDLEY LAKE IS .2 MILES FROM CONDOMINIUM !! RTD IS 1/2 A BLOCK !! MINUTES TO THE MOUNTAINS AND MINUTES TO LIGHT RAIL TO DENVER AND DIA !!!!! VERY FEW HOMES FOR SALE IN ARVADA AREA !!!! GET THIS HOME BEFORE IT'S GONE YOU CAN'T GO WRONG !!!!!