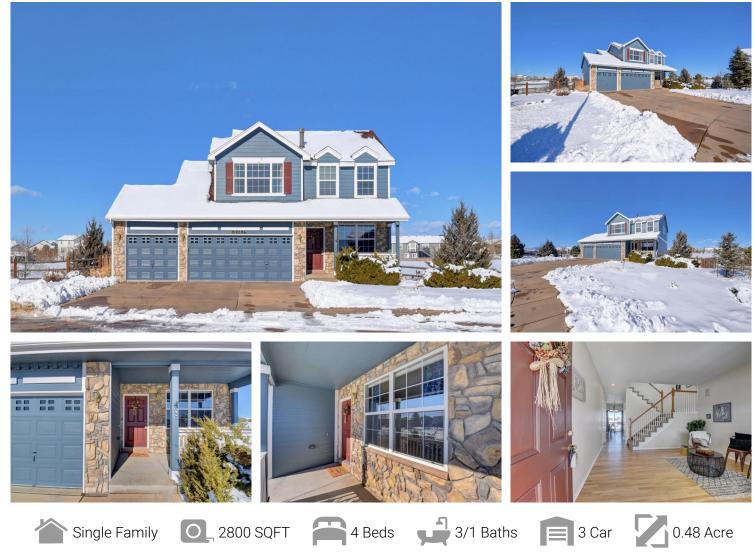

## 9286 Royal Melbourne Circle Peyton, CO 80831 соммилту: Woodmen Hills

## PROPERTY DETAILS

Location Location! PIKES PEAK views~ check! Backs to ANTLER CREEK GOLF COURSE & natural area~ check! CUL-DE-SAC~ check! Walk to Woodmen Hills REC CENTER with indoor POOL & FITNESS~ check! ALL this & a HUGE FENCED LOT that is almost 1/2 an acre, & lets not forget the FABULOUS home! Starting with a great FRONT PORCH, this home was designed to check off all the boxes on your wish list. WOOD FLOORS cover much of the main floor starting with the living room. Delighting the cook are PLENTY OF 42in CABINETS in the kitchen, a PANTRY, an ISLAND, GRANITE counters, and a slider out to the DECK for summertime fun. The kitchen is open to the family room that has a cozy GAS FIREPLACE & plenty of windows to take in the expansive PIKES PEAK & GOLF COURSE views. Control the SURROUND SOUND speakers throughout the home from the family room. A powder room & laundry (WASHER/DRYER STAY) complete the main level. The upper level OWNERS SUITE will become your favorite SANCTUARY! Its SITTING AREA is separated by a 3-SIDED gas fireplace, and the BUILT-IN shelving make it ideal for a library or office. The 5-pc bathroom with MARBLE TILE floors opens to a WALK-IN closet. Also upstairs are 2 additional bedrooms & a full bath with marble tile floors. A surprise awaits in the basement~ a Pirates Cove HIDEAWAY under the staircase that's sure to please any youngster! For everyone else, the large GARDEN-LEVEL flex space is