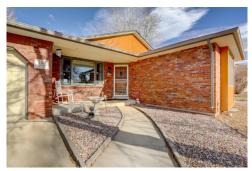

## PROPERTY DETAILS

Charming brick ranch on .55 acre lot backing to open farm land. Awesome location just north of Hart park ,south of Saddleback golf course and east of local shopping. No Hoa. Open floorplan with kitchen overlooking living room with vaulted ceilings. Kitchen has newer stainless steel appliances and wood floors. 26 x 16 Family room has vaulted ceilings, pellet heat stove and access to newer 34 x 11rear deck. Oversized extra deep 694 sq. ft. garage. Large unfinished basement. Beautiful 24,000 sq.ft lot with lots of trees, 16 x 12 storage shed and newer sprinkler system.