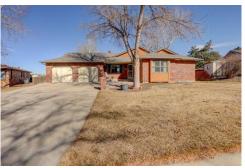

## PROPERTY DETAILS

Charming brick ranch on .55 acre lot backing to open farm land. Awesome location just north of Hart park ,south of Saddleback golf course and east of local shopping. No Hoa. Open floorplan with kitchen overlooking living room with vaulted ceilings. Kitchen has newer stainless steel appliances and wood floors. 26 x 16 Family room has vaulted ceilings, pellet heat stove and access to newer 34 x 11rear deck. Oversized extra deep 694 sq. ft. garage. Large unfinished basement. Beautiful 24,000 sq.ft lot with lots of trees, 16 x 12 storage shed and newer sprinkler system.