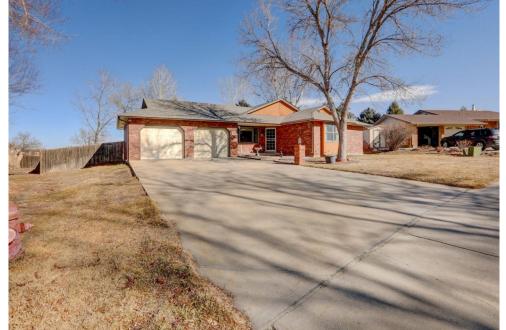

## PROPERTY DETAILS

Charming brick ranch on .55 acre lot backing to open farm land. Awesome location just north of Hart park ,south of Saddleback golf course and east of local shopping. No Hoa. Open floorplan with kitchen overlooking living room with vaulted ceilings. Kitchen has newer stainless steel appliances and wood floors. 26 x 16 Family room has vaulted ceilings, pellet heat stove and access to newer 34 x 11rear deck. Oversized extra deep 694 sq. ft. garage. Large unfinished basement. Beautiful 24,000 sq.ft lot with lots of trees, 16 x 12 storage shed and newer sprinkler system.