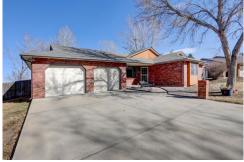

## PROPERTY DETAILS

Charming brick ranch on .55 acre lot backing to open farm land. Awesome location just north of Hart park ,south of Saddleback golf course and east of local shopping. No Hoa. Open floorplan with kitchen overlooking living room with vaulted ceilings. Kitchen has newer stainless steel appliances and wood floors. 26 x 16 Family room has vaulted ceilings, pellet heat stove and access to newer 34 x 11rear deck. Oversized extra deep 694 sq. ft. garage. Large unfinished basement. Beautiful 24,000 sq.ft lot with lots of trees, 16 x 12 storage shed and newer sprinkler system.