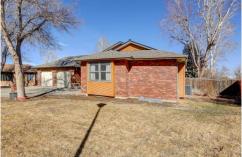

## PROPERTY DETAILS

Charming brick ranch on .55 acre lot backing to open farm land. Awesome location just north of Hart park ,south of Saddleback golf course and east of local shopping. No Hoa. Open floorplan with kitchen overlooking living room with vaulted ceilings. Kitchen has newer stainless steel appliances and wood floors. 26 x 16 Family room has vaulted ceilings, pellet heat stove and access to newer 34 x 11rear deck. Oversized extra deep 694 sq. ft. garage. Large unfinished basement. Beautiful 24,000 sq.ft lot with lots of trees, 16 x 12 storage shed and newer sprinkler system.