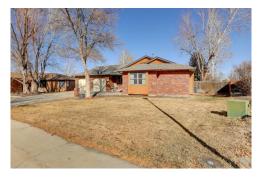

## PROPERTY DETAILS

Charming brick ranch on .55 acre lot backing to open farm land. Awesome location just north of Hart park ,south of Saddleback golf course and east of local shopping. No Hoa. Open floorplan with kitchen overlooking living room with vaulted ceilings. Kitchen has newer stainless steel appliances and wood floors. 26 x 16 Family room has vaulted ceilings, pellet heat stove and access to newer 34 x 11rear deck. Oversized extra deep 694 sq. ft. garage. Large unfinished basement. Beautiful 24,000 sq.ft lot with lots of trees, 16 x 12 storage shed and newer sprinkler system.