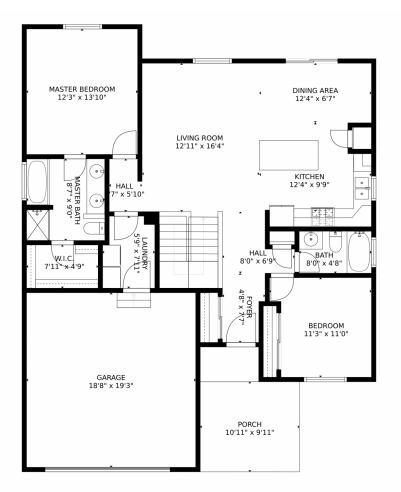

## 10049 Morning Vista Drive, Peyton, CO 80831 – Main Level

SIZES AND DIMENSIONS ARE APPROXIMATE, ACTUAL MAY VARY.

Disclaimer: Sizes and Dimensions are Approximate, Actual May Vary.

Joline Andasola 720-936-2824 joline@co-mire.com https://www.facebook.com/coloradomoveinrealestate