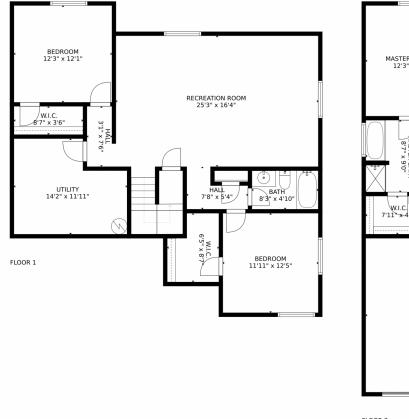

## 10049 Morning Vista Drive, Peyton, CO 80831 – All Levels

FLOOR 2

SIZES AND DIMENSIONS ARE APPROXIMATE, ACTUAL MAY VARY.

Disclaimer: Sizes and Dimensions are Approximate, Actual May Vary.

Joline Andasola 720-936-2824 joline@co-mire.com https://www.facebook.com/coloradomoveinrealestate