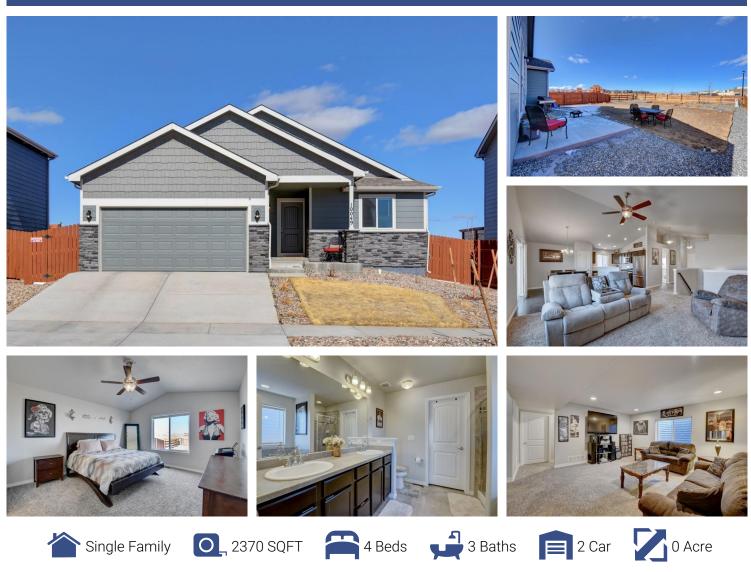

#### 10049 Morning Vista Drive Peyton, CO 80831

Spacious Ranch ready to move-in.

# PROPERTY DETAILS

Welcome to your new home in Meridian Ranch. This spacious contemporary home comes with 4 Bedroom and 3 full bath and features a main floor master suite w 5-piece bath and walk-in closet that is totally private on one side of the house. There is an additional bedroom/office near the front door w a full bath. The main part of the home lives large with vaulted ceilings, a great room concept w open kitchen, dining and living room area that is great for entertaining or just hanging out. The lower level features a large, oversized family/rec room with large window wells allowing natural light to flow in, two additional bedrooms w walk-in closets, a full bath plus storage space in the furnace room. Large private fenced backyard w garden beds and plenty of space for the entire family and fur babies. Backing to Londonderry Drive means no neighbors to block your view or sun light while you spend time outdoors. Better than new -- move-in ready!