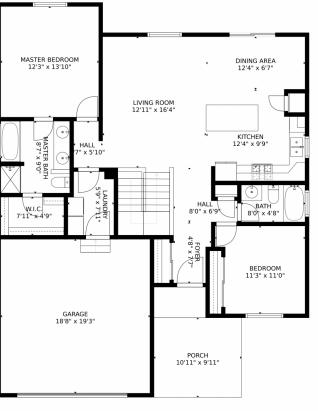

## 10049 Morning Vista Drive, Peyton, CO 80831 – Main Level

SIZES AND DIMENSIONS ARE APPROXIMATE, ACTUAL MAY VARY.

Disclaimer: Sizes and Dimensions are Approximate, Actual May Vary.

Joline Andasola 720-936-2824 joline@co-mire.com https://www.facebook.com/coloradomoveinrealestate