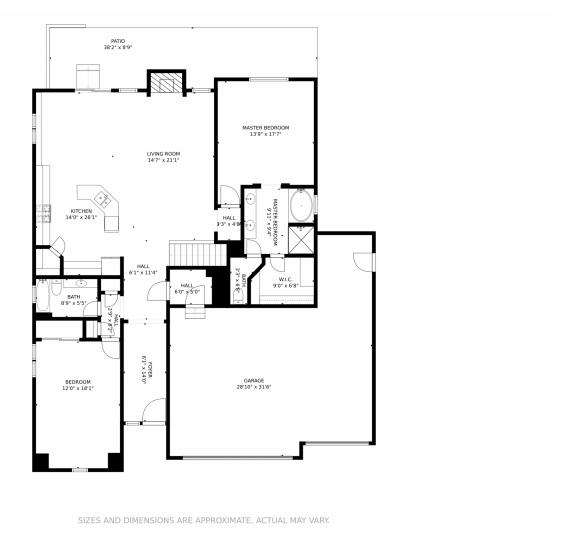

# 10604 Abrams Drive, Colorado Springs, CO 80925 — Main Level

Disclaimer: Sizes and Dimensions are Approximate, Actual May Vary.