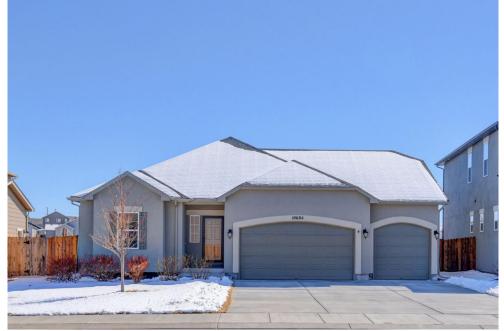

### 10604 Abrams Drive Colorado Springs, CO 80925

**COMMUNITY:** The Meadows at Lorson Ranch

Single Family

3308 SQFT

### PROPERTY DETAILS

Buyers can view this home only with a licensed Real Estate agent. Professional photos will be posted later today. Perfectly maintained ranch home in desirable Lorson Ranch neighborhood, close to stores, banks, restaurants, and trails located outside your back door! Surrounded by Pikes Peak and the Sande Crista mountains, minutes from Garden of the Gods, and other attractions. This 5-bedroom, 3-bath floor plan is open and spacious thoughtfully designed by the builder offering the perfect setting for entertaining &/or raising a family. The main floor features a living room with vaulted ceilings and ample natural light, a master en suite with a 5-piece bath and walk-in closet, an additional bedroom about the size of the master with another full bath. You'll love the beautiful, open kitchen with granite countertops and stainless steel appliances, and custom wood blinds. There is a custom-built coat rack/bench sitting area with storage in the main level laundry. The back slider door takes you to a fenced yard overlooking open space with a gate for easy access to walking trails. The 10'x30' patio allows plenty of space to BBQ in style. The finished basement transitions into a large family room with vaulted ceilings, 3 additional bedrooms, and a full bath. This home is fully landscaped front & back, has central heat & a/c, and also a REME-HALO air purification system! You'll love the 3-car tandem garage that provides plenty of space for cars, your toys, and storage. Not only