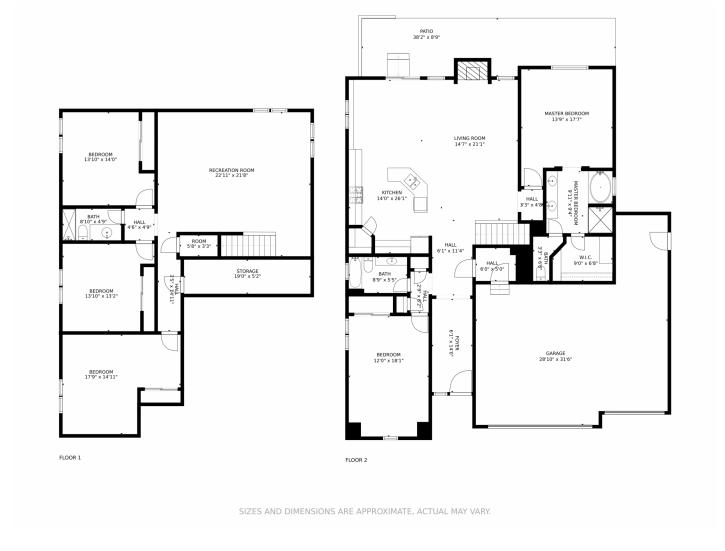

# 10604 Abrams Drive, Colorado Springs, CO 80925 — Lower Level

Disclaimer: Sizes and Dimensions are Approximate, Actual May Vary.

# 10604 Abrams Drive, Colorado Springs, CO 80925 — Main Level

Disclaimer: Sizes and Dimensions are Approximate, Actual May Vary.

# 10604 Abrams Drive, Colorado Springs, CO 80925 — All Levels

Disclaimer: Sizes and Dimensions are Approximate, Actual May Vary.