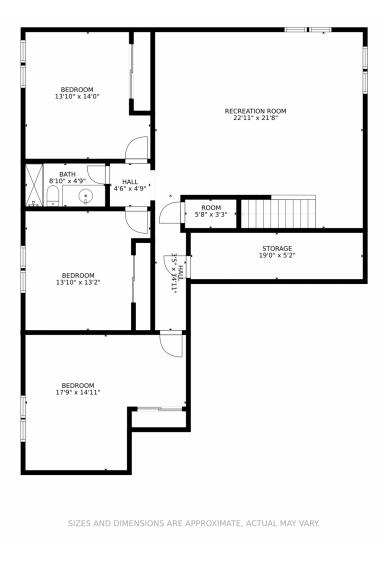

# 10604 Abrams Drive, Colorado Springs, CO 80925 — Lower Level

Disclaimer: Sizes and Dimensions are Approximate, Actual May Vary.