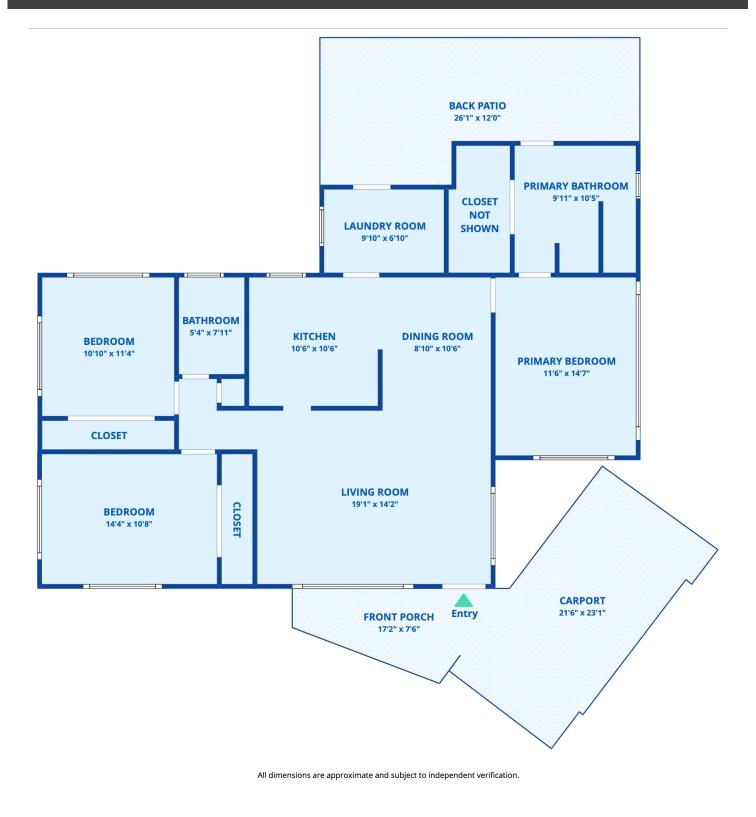

## 5661 NE 22nd Ave, Fort Lauderdale, FL 33308 — 5661 NE 22nd Ave\_Floor 1

Disclaimer: Sizes and Dimensions are Approximate, Actual May Vary.