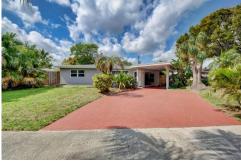

## PROPERTY DETAILS

JUST REDUCED!!..MOTIVATED SELLERS!!.. COMPLETELY REMODELED HOME IN VERY DESIRABLE IMPERIAL POINT NEIGHBORHOOD!.. HOME FEATURES BRAND NEW ROOF, IMPACT GLASS DOORS & WINDOWS THROUGHOUT. OPEN FLOOR PLAN WITH NEWLY REMODELED OPEN ISLAND KITCHEN, NEW CABINETRY, QUARTZ COUNTERS, STAINLESS STEEL APPLIANCES, HOOD & BACK SPLASH. A TRUE 3 BEDROOM, 2 FULL BATH, SPLIT FLOOR PLAN, FORMAL DINING & SPACIOUS LIVING ROOM W/ LOTS OF NATURAL LIGHT. PRIVATE FENCED YARD, GREAT OUTDOOR SPACE OFFERS POTENTIAL FOR EXPANSION AND POOL. LARGE COVERED CARPORT, LAUNDRY ROOM, SIMPLE LANDSCAPING FOR EASY ENJOYMENT OF THIS FABULOUS HOME. MINUTES TO LAUDERDALE BY THE SEA, FORT LAUDERDALE, & POMPANO BEACHES, NIGHTLIFE, & RESTAURANTS.. TO LIMIT SHOWINGS PLEASE... "USE MY 3D VIRTUAL TOUR LINK" ITS VERY INTERACTIVE.