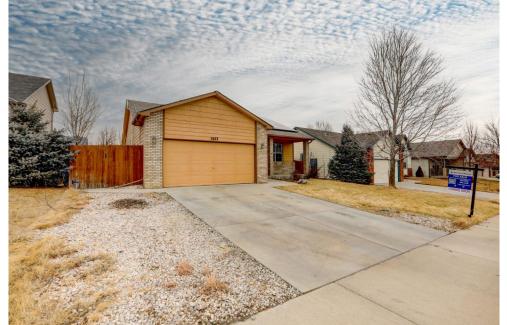

## 2623 Park View Drive Evans, CO 80620

Single Family

0 \_ 2480 SQFT

PROPERTY DETAILS

Wonderful 4 bedroom 2 3/4 bathroom ranch style home with attached garage and full basement. 3 of the 4 bedrooms are located on the main floor including an oversized bedroom with a private full bath and walk in closet. Tall vaulted ceiling in the living room provides an open feeling and allows for wall or ceiling decorations to really stand out! The partially finished basement features a large rec room, 3/4 bathroom, and an additional deep sink. Recently painted and brand new flooring has been installed in all finished areas of the house. Come see this move in ready home. This home features an additional storage shed in the back yard as well as covered patios on the front and the back of the house. Located in Evans this home is minutes from shopping, dining, UNC campus grounds, and local parks. This home is not a part of an HOA.