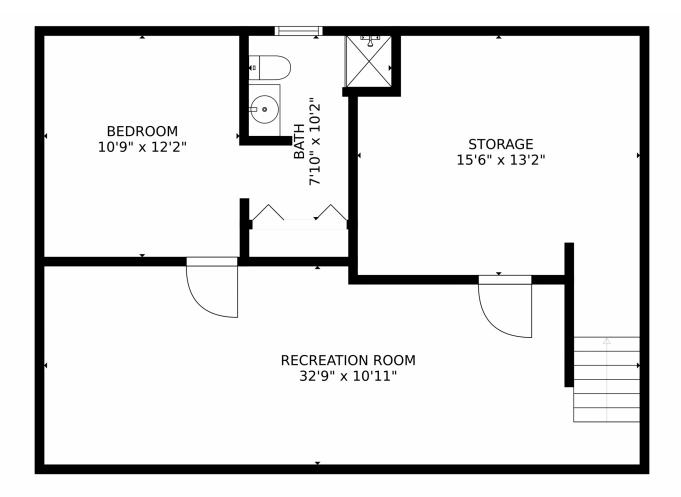

#### 2537 S Dover Way, Lakewood, CO 80227 — Lower Level

SIZES AND DIMENSIONS ARE APPROXIMATE, ACTUAL MAY VARY.

Disclaimer: Sizes and Dimensions are Approximate, Actual May Vary.