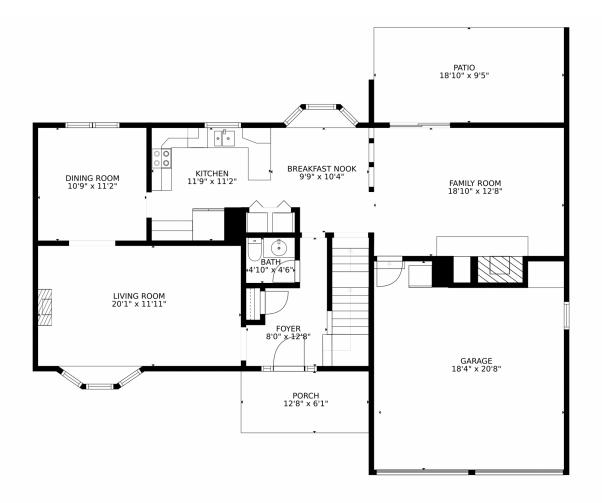

## 2537 S Dover Way, Lakewood, CO 80227 — Main Level

Disclaimer: Sizes and Dimensions are Approximate, Actual May Vary.

企民