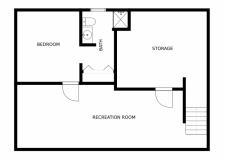

#### 2537 S Dover Way, Lakewood, CO 80227 — Lower Level

SIZES AND DIMENSIONS ARE APPROXIMATE, ACTUAL MAY VARY.

Disclaimer: Sizes and Dimensions are Approximate, Actual May Vary.