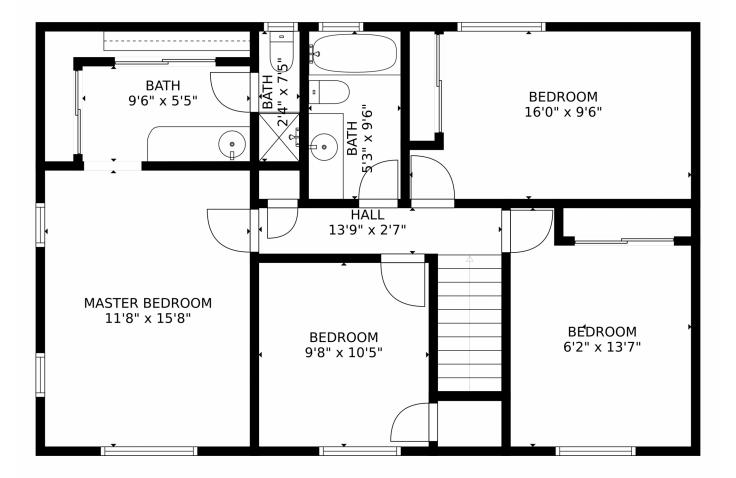

#### 2537 S Dover Way, Lakewood, CO 80227 – 2nd Floor

SIZES AND DIMENSIONS ARE APPROXIMATE, ACTUAL MAY VARY.

Disclaimer: Sizes and Dimensions are Approximate, Actual May Vary.

MARK ZumTobel 303-909-8808 ZUM@REALTOR.COM