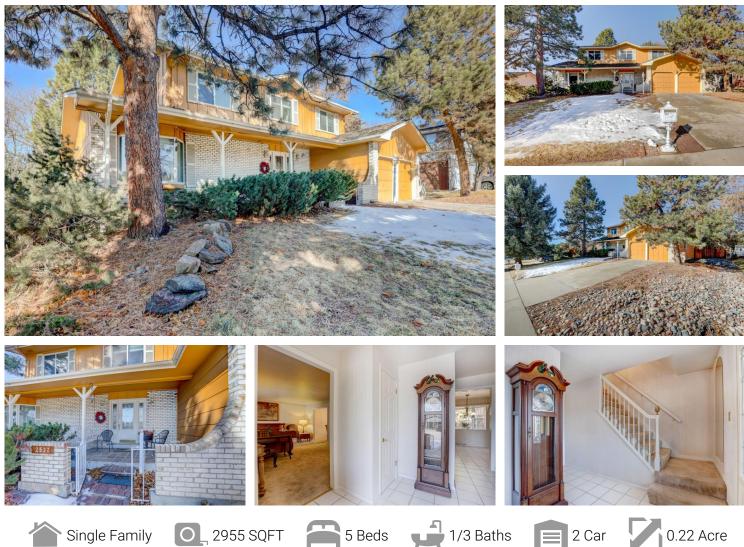

# PROPERTY DETAILS

THIS WONDERFUL WESTGATE LAKEWOOD HOME IS A RARE FIND. THE ORIGINAL OWNER IS DOWNSIZING AND IS HOPEFUL HER CHERISHED AND CHARMING ABODE IS ADOPTED BY SOMEBODY THAT LOVES IT AS MUCH AS SHE DOES! WHILE IT HAS HAD SOME UPDATING OVER THE YEARS, YOU WILL MOST LIKELY WANT TO PUT YOUR PERSONAL TOUCHES ON IT. THE HOME IS BEING SOLD ON A STRICTLY "AS IS BASIS" AND THE HOME IS PRICED ACCORDINGLY. DUE TO COVID-19 THE SELLER IS NOT ALLOWING IN PERSON SHOWINGS....A WALK THROUGH VIRTUAL TOUR IS PROVIDED FOR YOUR VIEWING, AS WELL AS AERIAL AND AMPLE INTERNAL PHOTOS.