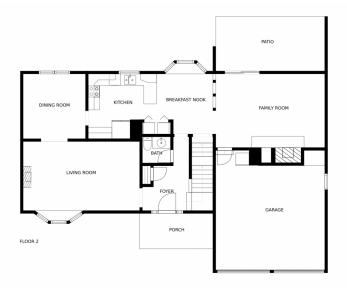

## 2537 S Dover Way, Lakewood, CO 80227 — Main Level

Disclaimer: Sizes and Dimensions are Approximate, Actual May Vary.

企民