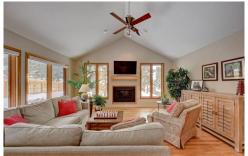

## PROPERTY DETAILS

Located in the Ridge at Hiwan and nestled at the end of a quiet cul-de-sac, this five bedroom, 5 bathroom home is ideally situated only minutes from Elk Meadow, Bergen Park, trails, schools, shopping and I-70. The home has an ideal layout with four bedrooms upstairs, featuring a spacious master bedroom with views of Elk Meadow, bedroom with en suite bath and two bedrooms with a Jack and Jill bath. The main level features recently refinished hardwood floors, an inviting kitchen with large island, pantry, newer stainless appliances and granite counters. An office with french doors and built-ins provides all the privacy and space needed if working from home. The living room and separate dining room have vaulted ceilings with lots of natural light for those sunny Colorado days. The main level family room has hardwood floors, a new gas fireplace and 2 newly installed windows for added natural light. The lower level has newer carpet and provides additional family/living space and includes an additional bedroom and bath. Enjoy the outdoors and nature from your wrap around deck looking out towards Bergen Peak. The professionally landscaped front lawn has a sprinkler system. A newly constructed wood deck in back provides shade and privacy. Schedule your showing now and see all 1334 Solitude Lane has to offer.