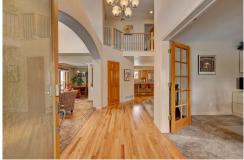

## PROPERTY DETAILS

Located in the Ridge at Hiwan and nestled at the end of a quiet cul-de-sac, this five bedroom, 5 bathroom home is ideally situated only minutes from Elk Meadow, Bergen Park, trails, schools, shopping and I-70. The home has an ideal layout with four bedrooms upstairs, featuring a spacious master bedroom with views of Elk Meadow, bedroom with en suite bath and two bedrooms with a Jack and Jill bath. The main level features recently refinished hardwood floors, an inviting kitchen with large island, pantry, newer stainless appliances and granite counters. An office with french doors and built-ins provides all the privacy and space needed if working from home. The living room and separate dining room have vaulted ceilings with lots of natural light for those sunny Colorado days. The main level family room has hardwood floors, a new gas fireplace and 2 newly installed windows for added natural light. The lower level has newer carpet and provides additional family/living space and includes an additional bedroom and bath. Enjoy the outdoors and nature from your wrap around deck looking out towards Bergen Peak. The professionally landscaped front lawn has a sprinkler system. A newly constructed wood deck in back provides shade and privacy. Schedule your showing now and see all 1334 Solitude Lane has to offer.