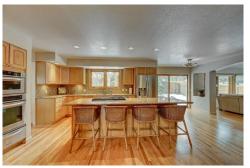

## PROPERTY DETAILS

Located in the Ridge at Hiwan and nestled at the end of a quiet cul-de-sac, this five bedroom, 5 bathroom home is ideally situated only minutes from Elk Meadow, Bergen Park, trails, schools, shopping and I-70. The home has an ideal layout with four bedrooms upstairs, featuring a spacious master bedroom with views of Elk Meadow, bedroom with en suite bath and two bedrooms with a Jack and Jill bath. The main level features recently refinished hardwood floors, an inviting kitchen with large island, pantry, newer stainless appliances and granite counters. An office with french doors and built-ins provides all the privacy and space needed if working from home. The living room and separate dining room have vaulted ceilings with lots of natural light for those sunny Colorado days. The main level family room has hardwood floors, a new gas fireplace and 2 newly installed windows for added natural light. The lower level has newer carpet and provides additional family/living space and includes an additional bedroom and bath. Enjoy the outdoors and nature from your wrap around deck looking out towards Bergen Peak. The professionally landscaped front lawn has a sprinkler system. A newly constructed wood deck in back provides shade and privacy. Schedule your showing now and see all 1334 Solitude Lane has to offer.