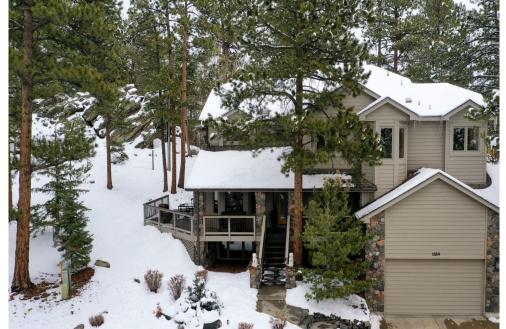

## 1334 Solitude Lane Evergreen, CO 80439

COMMUNITY: The Ridge at Hiwan

Single Family

5 Beds 5/1 Baths

## PROPERTY DETAILS

Located in the Ridge at Hiwan and nestled at the end of a quiet cul-de-sac, this five bedroom, 5 bathroom home is ideally situated only minutes from Elk Meadow, Bergen Park, trails, schools, shopping and I-70. The home has an ideal layout with four bedrooms upstairs, featuring a spacious master bedroom with views of Elk Meadow, bedroom with en suite bath and two bedrooms with a Jack and Jill bath. The main level features recently refinished hardwood floors, an inviting kitchen with large island, pantry, newer stainless appliances and granite counters. An office with french doors and built-ins provides all the privacy and space needed if working from home. The living room and separate dining room have vaulted ceilings with lots of natural light for those sunny Colorado days. The main level family room has hardwood floors, a new gas fireplace and 2 newly installed windows for added natural light. The lower level has newer carpet and provides additional family/living space and includes an additional bedroom and bath. Enjoy the outdoors and nature from your wrap around deck looking out towards Bergen Peak. The professionally landscaped front lawn has a sprinkler system. A newly constructed wood deck in back provides shade and privacy. Schedule your showing now and see all 1334 Solitude Lane has to offer.