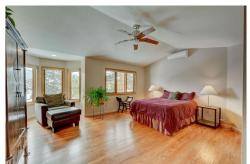

## PROPERTY DETAILS

Located in the Ridge at Hiwan and nestled at the end of a quiet cul-de-sac, this five bedroom, 5 bathroom home is ideally situated only minutes from Elk Meadow, Bergen Park, trails, schools, shopping and I-70. The home has an ideal layout with four bedrooms upstairs, featuring a spacious master bedroom with views of Elk Meadow, bedroom with en suite bath and two bedrooms with a Jack and Jill bath. The main level features recently refinished hardwood floors, an inviting kitchen with large island, pantry, newer stainless appliances and granite counters. An office with french doors and built-ins provides all the privacy and space needed if working from home. The living room and separate dining room have vaulted ceilings with lots of natural light for those sunny Colorado days. The main level family room has hardwood floors, a new gas fireplace and 2 newly installed windows for added natural light. The lower level has newer carpet and provides additional family/living space and includes an additional bedroom and bath. Enjoy the outdoors and nature from your wrap around deck looking out towards Bergen Peak. The professionally landscaped front lawn has a sprinkler system. A newly constructed wood deck in back provides shade and privacy. Schedule your showing now and see all 1334 Solitude Lane has to offer.