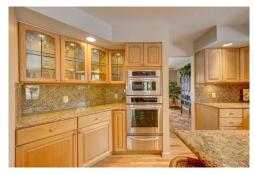

## PROPERTY DETAILS

Located in the Ridge at Hiwan and nestled at the end of a quiet cul-de-sac, this five bedroom, 5 bathroom home is ideally situated only minutes from Elk Meadow, Bergen Park, trails, schools, shopping and I-70. The home has an ideal layout with four bedrooms upstairs, featuring a spacious master bedroom with views of Elk Meadow, bedroom with en suite bath and two bedrooms with a Jack and Jill bath. The main level features recently refinished hardwood floors, an inviting kitchen with large island, pantry, newer stainless appliances and granite counters. An office with french doors and built-ins provides all the privacy and space needed if working from home. The living room and separate dining room have vaulted ceilings with lots of natural light for those sunny Colorado days. The main level family room has hardwood floors, a new gas fireplace and 2 newly installed windows for added natural light. The lower level has newer carpet and provides additional family/living space and includes an additional bedroom and bath. Enjoy the outdoors and nature from your wrap around deck looking out towards Bergen Peak. The professionally landscaped front lawn has a sprinkler system. A newly constructed wood deck in back provides shade and privacy. Schedule your showing now and see all 1334 Solitude Lane has to offer.