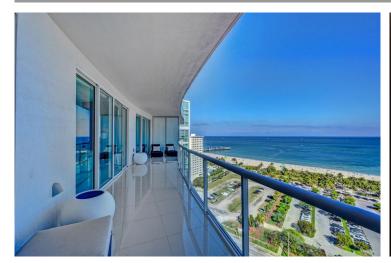

## PROPERTY DETAILS

LIVE IN PARADISE IN THIS SPACIOUS & IMMACULATE 2 BEDROOM 2 1/2 BATH LOWER PENTHOUSE!

Step off of your private elevator and enjoy stunning full ocean panoramic views through spectacular floor to ceiling glass walls or directly from your expansive balcony at the luxurious Plaza at Oceanside in Pompano Beach. The Plaza is the most desirable luxury building in the heart of ultra HOT Pompano Beach just a short walk away from the Pier & Restaurants and features 5 star Amenities typically not found outside of Miami.

This 17th floor premium unit features a private elevator, voluminous ceilings (just under 10 feet), 2 parking spaces, custom walk-in closets, motorized blinds, high end Viking and Wolf appliances plus a brand new HVAC. Originally a Steven G Model Unit w/Designer Fixtures and Wall Treatments.