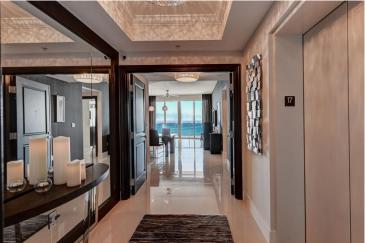

This 17th floor premium unit features a private elevator, voluminous ceilings (just under 10 feet), 2 parking spaces, custom walk-in closets, motorized blinds, high end Viking and Wolf appliances plus a brand new HVAC. Originally a Steven G Model Unit w/Designer Fixtures and Wall Treatments.