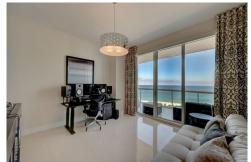

This 17th floor premium unit features a private elevator, voluminous ceilings (just under 10 feet), 2 parking spaces, custom walk-in closets, motorized blinds, high end Viking and Wolf appliances plus a brand new HVAC. Originally a Steven G Model Unit w/Designer Fixtures and Wall Treatments.