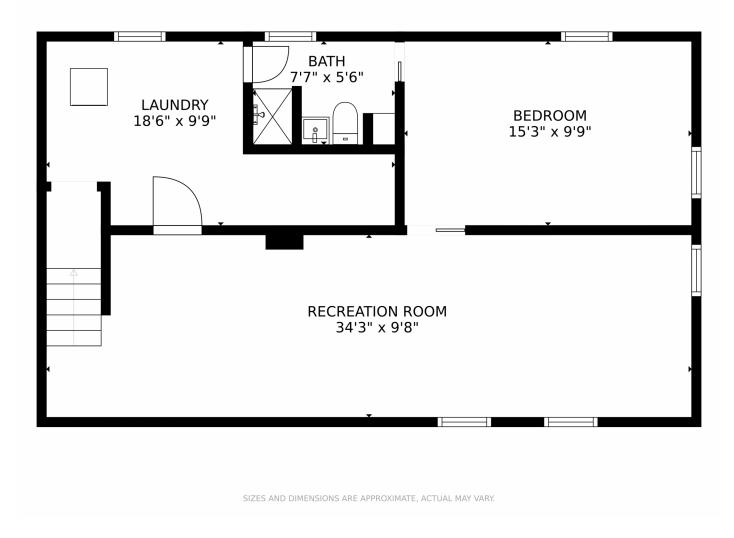

# 6802 Martin Luther King Junior Boulevard, Denver, CO 80207 — Basement

Disclaimer: Sizes and Dimensions are Approximate, Actual May Vary.

### PROPERTY DETAILS

This spacious all brick Ranch sits on the corner of MLK and Newport on a 12,400 Sq Ft lot.

This home features 2 bedrooms and full bath, kitchen, dining and living room with original hardwood floors on the main floor plus an attached 1-car garage. There is a non-conforming 3rd bedroom with attached ¾ bath plus a huge family/rec room downstairs.