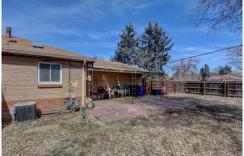

### PROPERTY DETAILS

This spacious all brick Ranch sits on the corner of MLK and Newport on a 12,400 Sq Ft lot.

This home features 2 bedrooms and full bath, kitchen, dining and living room with original hardwood floors on the main floor plus an attached 1-car garage. There is a non-conforming 3rd bedroom with attached ¾ bath plus a huge family/rec room downstairs.

Property is being sold As-is, but consider the possibilities: this could be a fantastic opportunity for new homebuyer looking for some sweat equity, Or the investor or developer looking for their next project. Zoned E-SU-G. Just think of the possibilities!