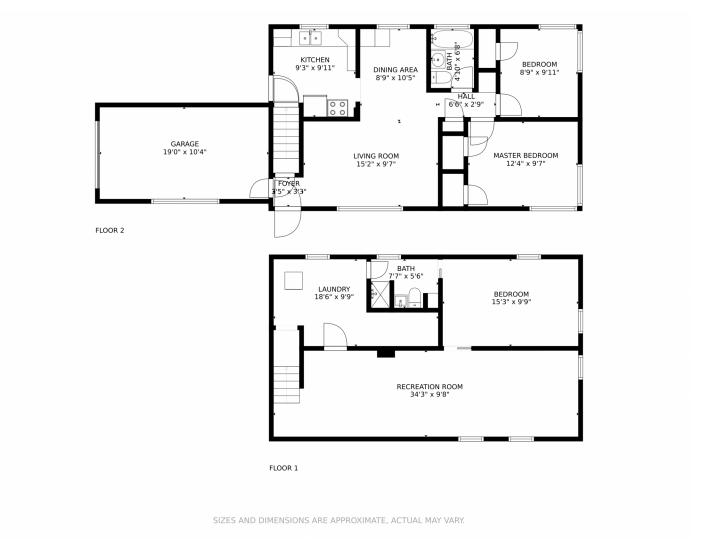

# 6802 Martin Luther King Junior Boulevard, Denver, CO 80207 — All Floors

Disclaimer: Sizes and Dimensions are Approximate, Actual May Vary.