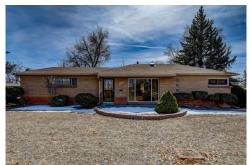

### 6802 Martin Luther King Junior Boulevard Denver, CO 80207

Single Family

### PROPERTY DETAILS

This spacious all brick Ranch sits on the corner of MLK and Newport on a 12,400 Sq Ft lot.

This home features 2 bedrooms and full bath, kitchen, dining and living room with original hardwood floors on the main floor plus an attached 1-car garage. There is a non-conforming 3rd bedroom with attached ¾ bath plus a huge family/rec room downstairs.