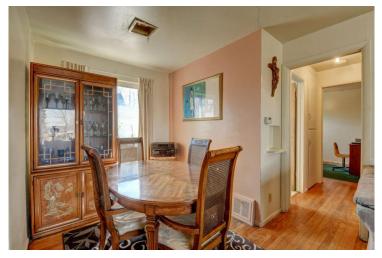

### PROPERTY DETAILS

This spacious all brick Ranch sits on the corner of MLK and Newport on a 12,400 Sq Ft lot.

This home features 2 bedrooms and full bath, kitchen, dining and living room with original hardwood floors on the main floor plus an attached 1-car garage. There is a non-conforming 3rd bedroom with attached ¾ bath plus a huge family/rec room downstairs.