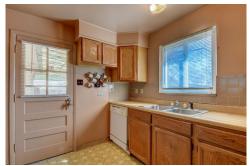

### PROPERTY DETAILS

This spacious all brick Ranch sits on the corner of MLK and Newport on a 12,400 Sq Ft lot.

This home features 2 bedrooms and full bath, kitchen, dining and living room with original hardwood floors on the main floor plus an attached 1-car garage. There is a non-conforming 3rd bedroom with attached ¾ bath plus a huge family/rec room downstairs.