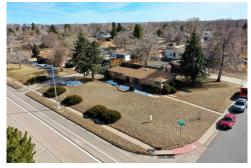

### 6802 Martin Luther King Junior Boulevard Denver, CO 80207

Single Family

### PROPERTY DETAILS

This spacious all brick Ranch sits on the corner of MLK and Newport on a 12,400 Sq Ft lot.

This home features 2 bedrooms and full bath, kitchen, dining and living room with original hardwood floors on the main floor plus an attached 1-car garage. There is a non-conforming 3rd bedroom with attached ¾ bath plus a huge family/rec room downstairs.

Property is being sold As-is, but consider the possibilities: this could be a fantastic opportunity for new homebuyer looking for some sweat equity, Or the investor or developer looking for their next project. Zoned E-SU-G. Just think of the possibilities!