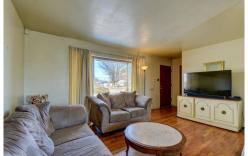

### PROPERTY DETAILS

This spacious all brick Ranch sits on the corner of MLK and Newport on a 12,400 Sq Ft lot.

This home features 2 bedrooms and full bath, kitchen, dining and living room with original hardwood floors on the main floor plus an attached 1-car garage. There is a non-conforming 3rd bedroom with attached ¾ bath plus a huge family/rec room downstairs.