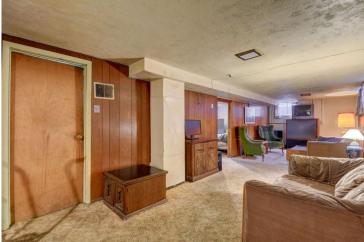

### PROPERTY DETAILS

This spacious all brick Ranch sits on the corner of MLK and Newport on a 12,400 Sq Ft lot.

This home features 2 bedrooms and full bath, kitchen, dining and living room with original hardwood floors on the main floor plus an attached 1-car garage. There is a non-conforming 3rd bedroom with attached ¾ bath plus a huge family/rec room downstairs.

# 6802 Martin Luther King Junior Boulevard, Denver, CO 80207 — Basement

Disclaimer: Sizes and Dimensions are Approximate, Actual May Vary.