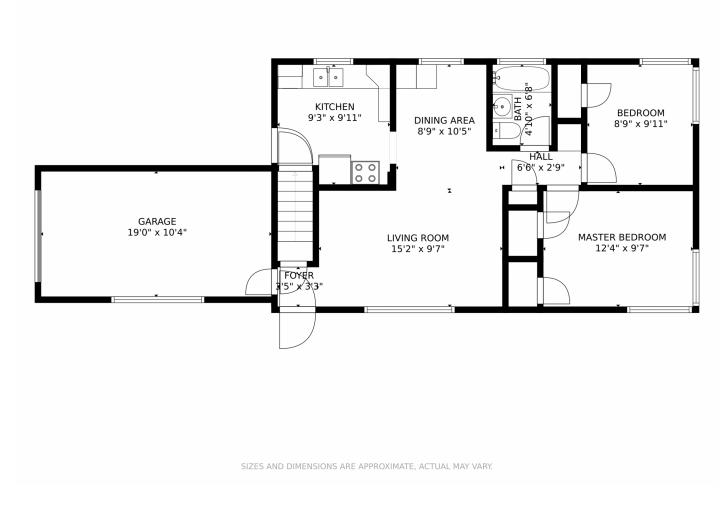

# 6802 Martin Luther King Junior Boulevard, Denver, CO 80207 — First Floor

Disclaimer: Sizes and Dimensions are Approximate, Actual May Vary.

### PROPERTY DETAILS

This spacious all brick Ranch sits on the corner of MLK and Newport on a 12,400 Sq Ft lot.

This home features 2 bedrooms and full bath, kitchen, dining and living room with original hardwood floors on the main floor plus an attached 1-car garage. There is a non-conforming 3rd bedroom with attached ¾ bath plus a huge family/rec room downstairs.