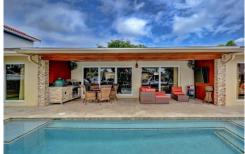

## PROPERTY DETAILS

This home has been totally remodeled inside and out with premium materials and fixtures, featuring unobstructed views of the water. The interior showcases a chef's gourmet kitchen with custom cabinets, high-end quartzite countertops and backsplash, new SS appliances and a 5-burner, natural gas stove with a retractable vent. All bathrooms have custom cabinets, marble countertops, designer tiles and frameless shower doors. The 2nd master bedroom has a Cabana bathroom. Designed for luxury and convenience with an open concept, 2 kitchen sinks, 2 AC Units for separate zones, tankless gas water heater, energy saving appliances, newer roof, and much more. The home also has brand new electric and plumbing – all PVC throughout, no cast iron! The exterior is has new stucco, paint and gutters around the entire house. Love the outdoors? Then you'll love living in your new south-facing backyard. Maintenance-free artificial turf, an outdoor kitchen with a Large Green Egg, and a natural gas grill. You can relax and watch tv or enjoy the newly built heated, saltwater pool and spa (with 2 pumps for therapeutic pressure), all surrounded by a marble travertine deck. 75' of direct canal views, Ocean Access with No Fixed