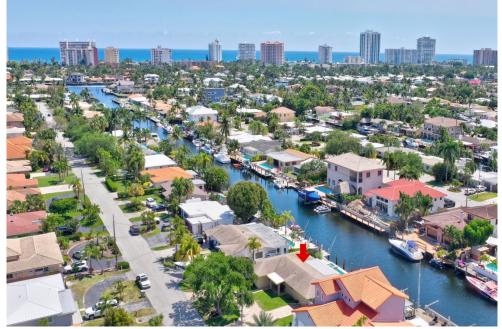

## 2270 Southeast 10th Street Pompano Beach, FL 33062

## PROPERTY DETAILS

This home has been totally remodeled inside and out with premium materials and fixtures, featuring unobstructed views of the water. The interior showcases a chef's gourmet kitchen with custom cabinets, high-end quartzite countertops and backsplash, new SS appliances and a 5-burner, natural gas stove with a retractable vent. All bathrooms have custom cabinets, marble countertops, designer tiles and frameless shower doors. The 2nd master bedroom has a Cabana bathroom. Designed for luxury and convenience with an open concept, 2 kitchen sinks, 2 AC Units for separate zones, tankless gas water heater, energy saving appliances, newer roof, and much more. The home also has brand new electric and plumbing – all PVC throughout, no cast iron! The exterior is has new stucco, paint and gutters around the entire house. Love the outdoors? Then you'll love living in your new south-facing backyard. Maintenance-free artificial turf, an outdoor kitchen with a Large Green Egg, and a natural gas grill. You can relax and watch tv or enjoy the newly built heated, saltwater pool and spa (with 2 pumps for therapeutic pressure), all surrounded by a marble travertine deck. 75' of direct canal views, Ocean Access with No Fixed