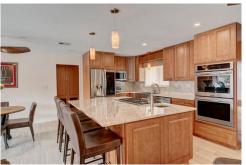

## PROPERTY DETAILS

This home has been totally remodeled inside and out with premium materials and fixtures, featuring unobstructed views of the water. The interior showcases a chef's gourmet kitchen with custom cabinets, high-end quartzite countertops and backsplash, new SS appliances and a 5-burner, natural gas stove with a retractable vent. All bathrooms have custom cabinets, marble countertops, designer tiles and frameless shower doors. The 2nd master bedroom has a Cabana bathroom. Designed for luxury and convenience with an open concept, 2 kitchen sinks, 2 AC Units for separate zones, tankless gas water heater, energy saving appliances, newer roof, and much more. The home also has brand new electric and plumbing – all PVC throughout, no cast iron! The exterior is has new stucco, paint and gutters around the entire house. Love the outdoors? Then you'll love living in your new south-facing backyard. Maintenance-free artificial turf, an outdoor kitchen with a Large Green Egg, and a natural gas grill. You can relax and watch tv or enjoy the newly built heated, saltwater pool and spa (with 2 pumps for therapeutic pressure), all surrounded by a marble travertine deck. 75' of direct canal views, Ocean Access with No Fixed