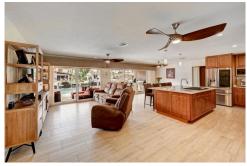

## PROPERTY DETAILS

This home has been totally remodeled inside and out with premium materials and fixtures, featuring unobstructed views of the water. The interior showcases a chef's gourmet kitchen with custom cabinets, high-end quartzite countertops and backsplash, new SS appliances and a 5-burner, natural gas stove with a retractable vent. All bathrooms have custom cabinets, marble countertops, designer tiles and frameless shower doors. The 2nd master bedroom has a Cabana bathroom. Designed for luxury and convenience with an open concept, 2 kitchen sinks, 2 AC Units for separate zones, tankless gas water heater, energy saving appliances, newer roof, and much more. The home also has brand new electric and plumbing – all PVC throughout, no cast iron! The exterior is has new stucco, paint and gutters around the entire house. Love the outdoors? Then you'll love living in your new south-facing backyard. Maintenance-free artificial turf, an outdoor kitchen with a Large Green Egg, and a natural gas grill. You can relax and watch tv or enjoy the newly built heated, saltwater pool and spa (with 2 pumps for therapeutic pressure), all surrounded by a marble travertine deck. 75' of direct canal views, Ocean Access with No Fixed