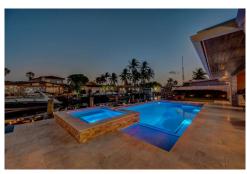

## PROPERTY DETAILS

This home has been totally remodeled inside and out with premium materials and fixtures, featuring unobstructed views of the water. The interior showcases a chef's gourmet kitchen with custom cabinets, high-end quartzite countertops and backsplash, new SS appliances and a 5-burner, natural gas stove with a retractable vent. All bathrooms have custom cabinets, marble countertops, designer tiles and frameless shower doors. The 2nd master bedroom has a Cabana bathroom. Designed for luxury and convenience with an open concept, 2 kitchen sinks, 2 AC Units for separate zones, tankless gas water heater, energy saving appliances, newer roof, and much more. The home also has brand new electric and plumbing – all PVC throughout, no cast iron! The exterior is has new stucco, paint and gutters around the entire house. Love the outdoors? Then you'll love living in your new south-facing backyard. Maintenance-free artificial turf, an outdoor kitchen with a Large Green Egg, and a natural gas grill. You can relax and watch tv or enjoy the newly built heated, saltwater pool and spa (with 2 pumps for therapeutic pressure), all surrounded by a marble travertine deck. 75' of direct canal views, Ocean Access with No Fixed