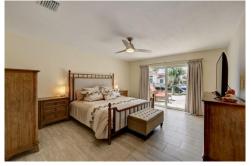

## PROPERTY DETAILS

This home has been totally remodeled inside and out with premium materials and fixtures, featuring unobstructed views of the water. The interior showcases a chef's gourmet kitchen with custom cabinets, high-end quartzite countertops and backsplash, new SS appliances and a 5-burner, natural gas stove with a retractable vent. All bathrooms have custom cabinets, marble countertops, designer tiles and frameless shower doors. The 2nd master bedroom has a Cabana bathroom. Designed for luxury and convenience with an open concept, 2 kitchen sinks, 2 AC Units for separate zones, tankless gas water heater, energy saving appliances, newer roof, and much more. The home also has brand new electric and plumbing – all PVC throughout, no cast iron! The exterior is has new stucco, paint and gutters around the entire house. Love the outdoors? Then you'll love living in your new south-facing backyard. Maintenance-free artificial turf, an outdoor kitchen with a Large Green Egg, and a natural gas grill. You can relax and watch tv or enjoy the newly built heated, saltwater pool and spa (with 2 pumps for therapeutic pressure), all surrounded by a marble travertine deck. 75' of direct canal views, Ocean Access with No Fixed