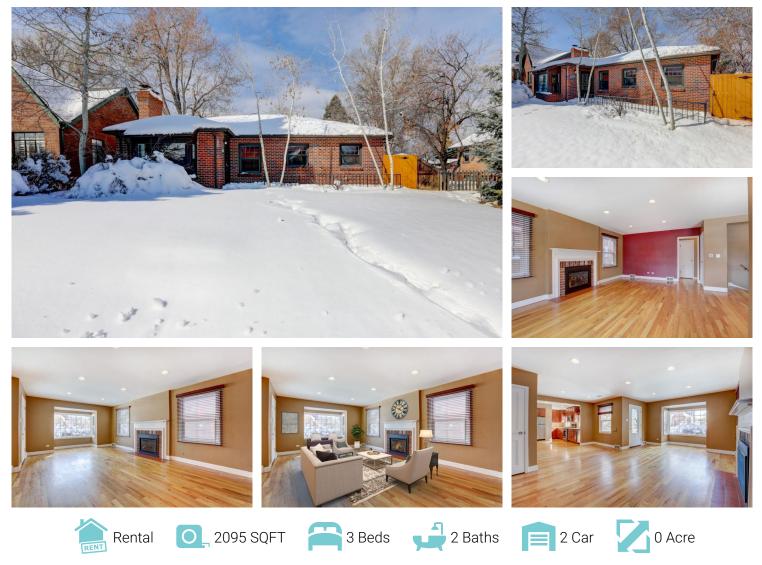

2251 Jasmine Street Denver, CO 80207

## PROPERTY DETAILS

Available for rent April 1, 2021. Charming 3 bedroom 2 full bath house in Park Hill. One block over from the popular shops on the 2200 block of Kearney Street (Cake Crumbs, Grape Expectations, Tables, Oblio's) and walking distance from the commercial district on 23rd (Spinelli's Market, Cherry Tomato, etc.). Also close to City Park and Stapleton. Located in the highly desirable Denver East and Park Hill Elementary school district. New HVAC system and refrigerator in Fall 2020. This beautifully updated home has hardwood floors throughout the main level, a finished basement, kitchen with cherry cabinets, solid surface counters, and stainless steel appliances, sprinkler system, fully fenced yard, gas fireplace with remote, flagstone front and backyard patio (refinished Summer 2020), and a 2-car detached garage. NO SMOKING of ANY kind. Must clear credit and criminal background check through Zillow application and have good rental history. Equal Opportunity Housing \*\*Prices and Availability subject to change. \*\*Lease or Offer to Lease is not guaranteed until lease is mutually signed and deposits received Tenant pays all utilities: water, sewer, gas, electric, etc. and lawn/yard maintenance.