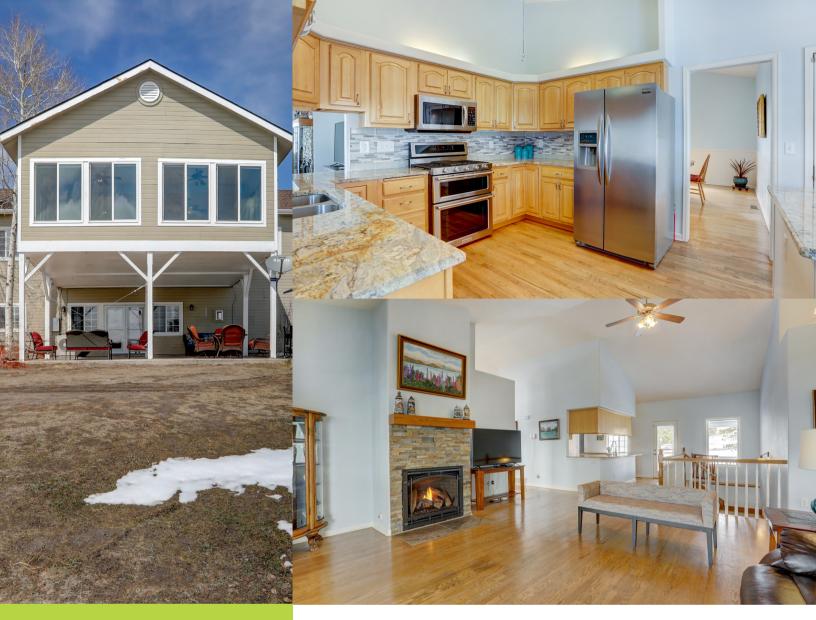

# IMAGINE YOURSELF IN THIS PICTURE PERFECT HOME.

Your tucked away kitchen that adjoins your formal dining room has an abundance of storage between the oversized island and walk in pantry. 552 SF bonus 4 season sunroom with tons of windows on the main level will make sure you don't miss a beautiful sunrise. 2 brand new fireplaces with blower motors and built in Led lights to adjust your coals. Outdoor kitchen on the south side with large concrete covered patio will make for great BBQ's with family and friends.