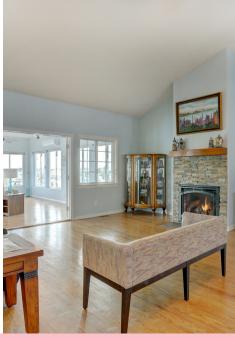

# IMAGINE YOURSELF IN THIS PICTURE PERFECT HOME.

Your tucked away kitchen that adjoins your formal dining room has an abundance of storage between the oversized island and walk in pantry. 552 SF bonus 4 season sunroom with tons of windows on the main level will make sure you don't miss a beautiful sunrise. 2 brand new fireplaces with blower motors and built in Led lights to adjust your coals. Outdoor kitchen on the south side with large concrete covered patio will make for great BBQ's with family and friends.