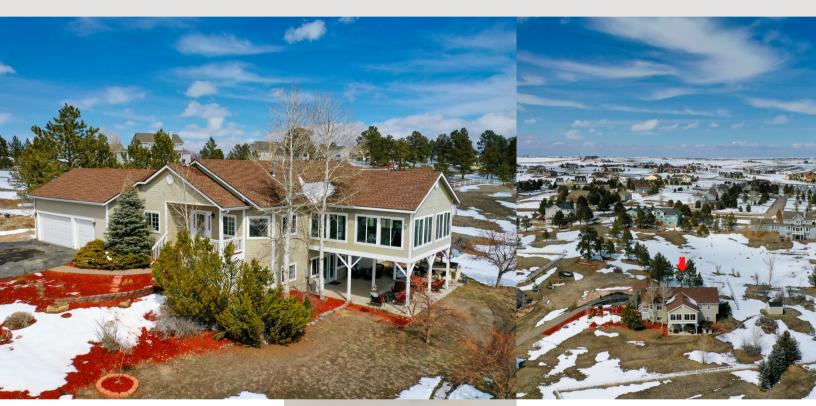

## 3639 PINE MEADOW AVENUE, PARKER, CO 80138

JUST LISTED! JODI RAE - KEEPIN' IT REALTY

\$685,000

4 bedrooms

4 bathrooms

### THE PROPERTY

Looking for a little elbow room & room to park your RV with 220 next to your 3 car garage, located in Deer Creek Farms only 18 minutes from downtown Parker & 13 minutes to the town of Elizabeth? Huge ranch walkout with an abundance of room & sunshine for your growing family. Great options up and down for home offices. Small kitchenette in your walkout basement is ready for mom and dad too!

#### **KEY FACTS**

- 4 bedrooms
- 4 bathrooms
- 3 Car Garage
- 4,525 Square Feet
- Awesome Patio
- Walkout Basement

DEER
CREEK
FARMS IS
CALLING!