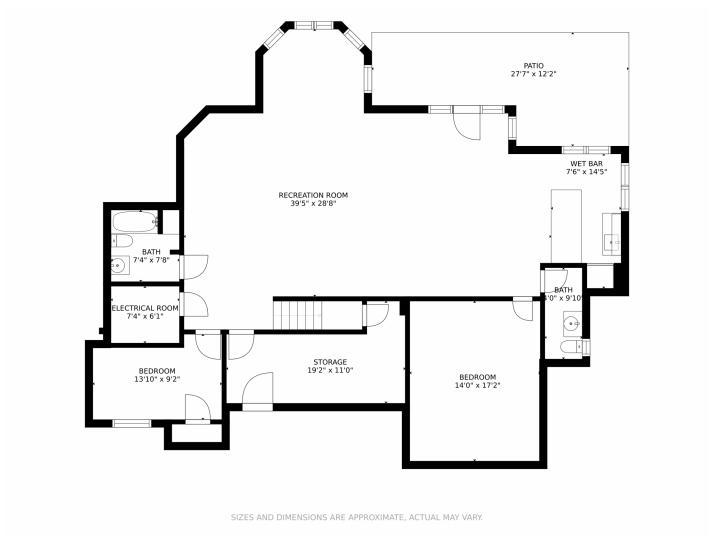

## 6233 Jordan Drive Loveland, CO 80537

**COMMUNITY:** Bonnell West















Single Family











#### PROPERTY DETAILS

Views Views, Rare opportunity for a large gorgeous home with breathtaking views nestled in prestigious Bonnell West near Lon Hagler Reservoir, backs to Open Space. This was the Builders home! Move in Ready! Gourmet Kitchen, wrap around deck, new paint. Neighborhood pool and tennis court!









### 6233 Jordan Drive, Loveland, CO 80537 — Lower Level







### 6233 Jordan Drive, Loveland, CO 80537 — Main Floor









### 6233 Jordan Drive, Loveland, CO 80537 — 2nd Floor







# 6233 Jordan Drive, Loveland, CO 80537 — All Floors