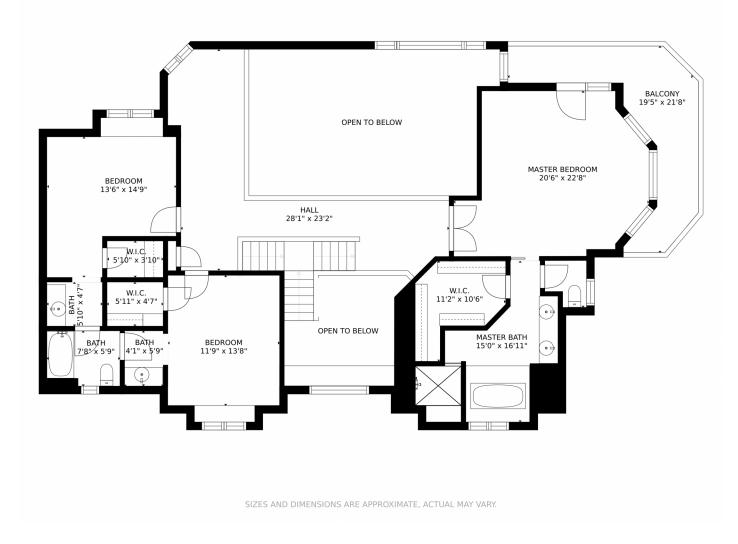

## 6233 Jordan Drive Loveland, CO 80537

**COMMUNITY:** Bonnell West















Single Family











#### PROPERTY DETAILS

Views Views, Rare opportunity for a large gorgeous home with breathtaking views nestled in prestigious Bonnell West near Lon Hagler Reservoir, backs to Open Space. This was the Builders home! Move in Ready! Gourmet Kitchen, wrap around deck, new paint. Neighborhood pool and tennis court!









### 6233 Jordan Drive, Loveland, CO 80537 — Lower Level







### 6233 Jordan Drive, Loveland, CO 80537 — Main Floor









### 6233 Jordan Drive, Loveland, CO 80537 — 2nd Floor







# 6233 Jordan Drive, Loveland, CO 80537 — All Floors