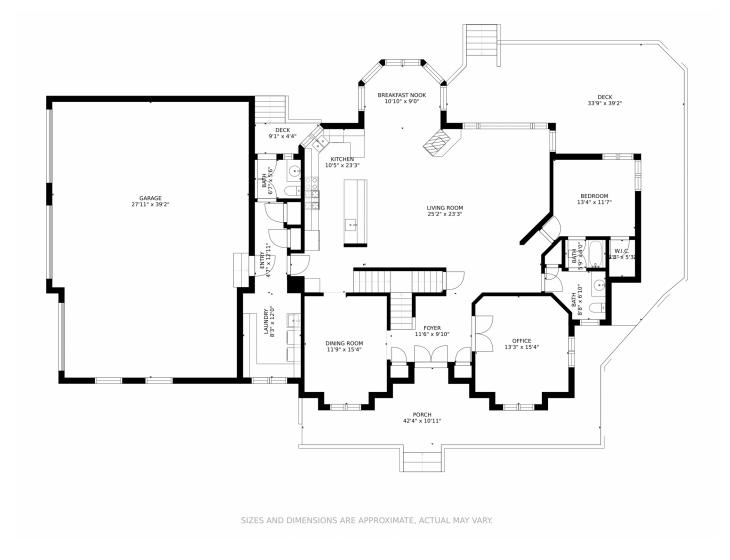

## 6233 Jordan Drive Loveland, CO 80537

**COMMUNITY:** Bonnell West















Single Family











#### PROPERTY DETAILS

Views Views, Rare opportunity for a large gorgeous home with breathtaking views nestled in prestigious Bonnell West near Lon Hagler Reservoir, backs to Open Space. This was the Builders home! Move in Ready! Gourmet Kitchen, wrap around deck, new paint. Neighborhood pool and tennis court!









### 6233 Jordan Drive, Loveland, CO 80537 — Lower Level







### 6233 Jordan Drive, Loveland, CO 80537 — Main Floor









### 6233 Jordan Drive, Loveland, CO 80537 — 2nd Floor







# 6233 Jordan Drive, Loveland, CO 80537 — All Floors