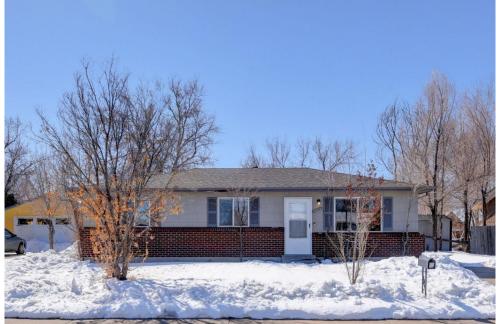

## 13204 Lackland Drive Denver, CO 80239

Single Family

## PROPERTY DETAILS

This beautiful home has perfect layout with brand new flooring in the main level and new carpet in the bedrooms. Kitchen has updated flooring, freshly painted cabinets, and newly laminated countertops. 3 cozy bedrooms and 1 full bath are on the main floor. Washer and dryer are included in the giant unfinished basement that is perfect for storage! Beautiful spacious back yard, perfect for BBQ's and summer nights on the patio. Also in the backyard is a small storage shed. 2 tandem parking spaces in the driveway, plus free street parking! This home is truly in excellent condition with fresh paint all over. Great location just minutes from Stapleton shopping, restaurants and more! 15 minutes to the Denver International Airport, and the Anschutz medical campus.