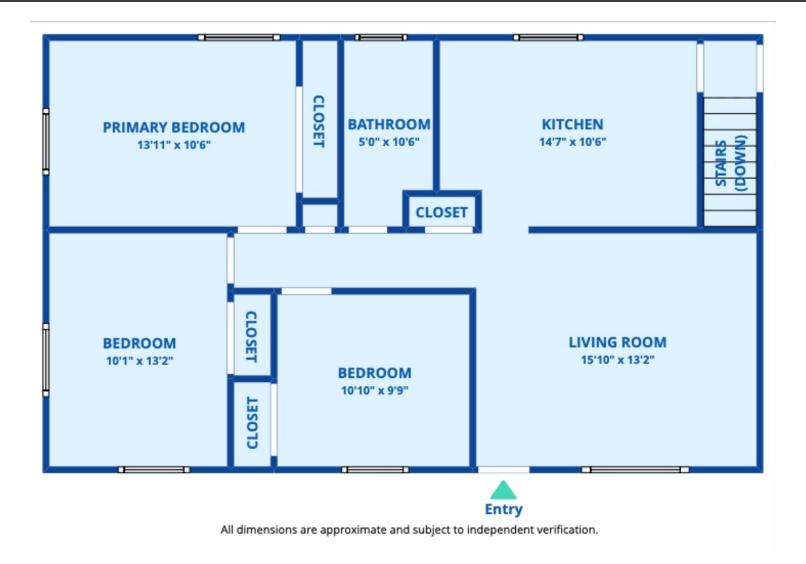

## 13204 Lackland Drive, Denver, CO 80239 — Main Level

Disclaimer: Sizes and Dimensions are Approximate, Actual May Vary.

All dimensions are approximate and subject to independent verification.

Disclaimer: Sizes and Dimensions are Approximate, Actual May Vary.