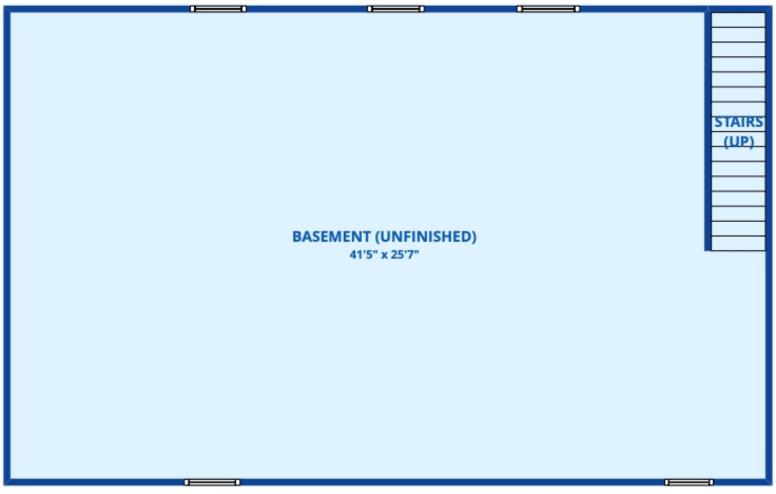

## PROPERTY DETAILS

This beautiful home has perfect layout with brand new flooring in the main level and new carpet in the bedrooms. Kitchen has updated flooring, freshly painted cabinets, and newly laminated countertops. 3 cozy bedrooms and 1 full bath are on the main floor. Washer and dryer are included in the giant unfinished basement that is perfect for storage! Beautiful spacious back yard, perfect for BBQ's and summer nights on the patio. Also in the backyard is a small storage shed. 2 tandem parking spaces in the driveway, plus free street parking! This home is truly in excellent condition with fresh paint all over. Great location just minutes from Stapleton shopping, restaurants and more! 15 minutes to the Denver International Airport, and the Anschutz medical campus.