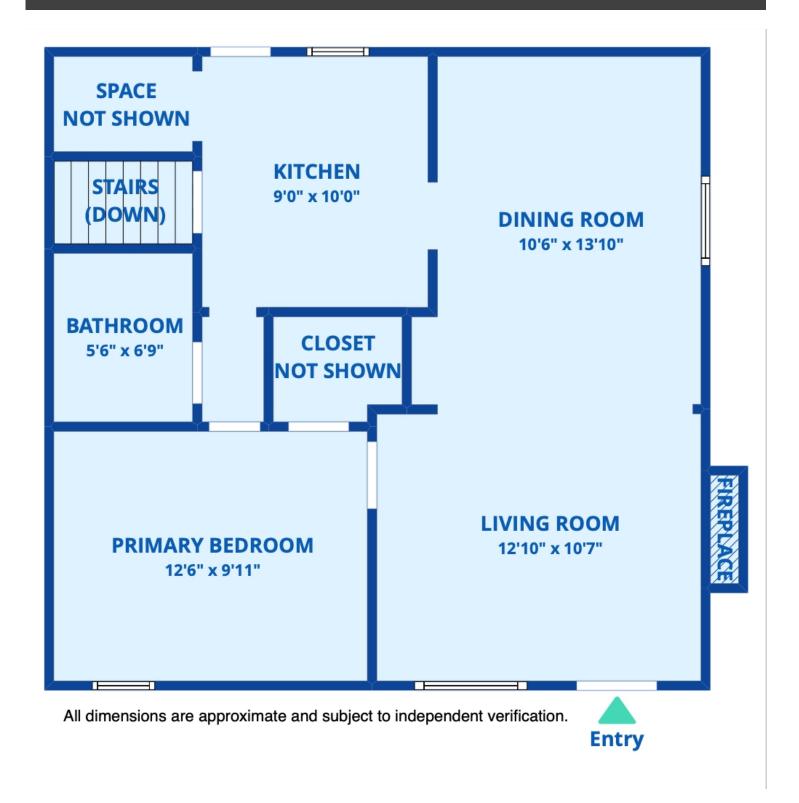

## 625 East Center Avenue, Denver, CO 80209 — Main Level

Disclaimer: Sizes and Dimensions are Approximate, Actual May Vary.

All dimensions are approximate and subject to independent verification.

Disclaimer: Sizes and Dimensions are Approximate, Actual May Vary.