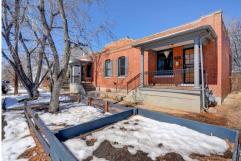

## PROPERTY DETAILS

Delightful 1/2 duplex only 4 blocks to Wash Park. This unit has a nicely updated kitchen & bath, newly refinished hardwood floors and fresh paint. The property retains it vintage charm for a historic building built in the 1900's! Open floorplan makes the cozy home look bright and spacious! Highlights include a fully equipped kitchen with a gas stove, refrigerator, dishwasher, and microwave. The open living room also offers a beautiful decorative fireplace. A spacious backyard deck for outdoor enjoyment. The unfinished basement has laundry with a washer and dryer included & extra storage space. Central AC is another perk of this charming unit. Almost all utilities included! Tenant only pays Xcel Bill. Convenient location near I-25 and quick access to everything Denver has to offer!

All photos are of the actual property unless noted are only representative of the size and space of the interior. Applicants must view the property in person or virtually to determine if the property is acceptable to their needs and wants.