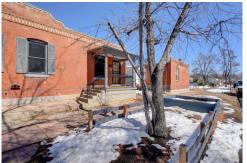

## PROPERTY DETAILS

Delightful 1/2 duplex only 4 blocks to Wash Park. This unit has a nicely updated kitchen & bath, newly refinished hardwood floors and fresh paint. The property retains it vintage charm for a historic building built in the 1900's! Open floorplan makes the cozy home look bright and spacious! Highlights include a fully equipped kitchen with a gas stove, refrigerator, dishwasher, and microwave. The open living room also offers a beautiful decorative fireplace. A spacious backyard deck for outdoor enjoyment. The unfinished basement has laundry with a washer and dryer included & extra storage space. Central AC is another perk of this charming unit. Almost all utilities included! Tenant only pays Xcel Bill. Convenient location near I-25 and quick access to everything Denver has to offer!

All photos are of the actual property unless noted are only representative of the size and space of the interior. Applicants must view the property in person or virtually to determine if the property is acceptable to their needs and wants.