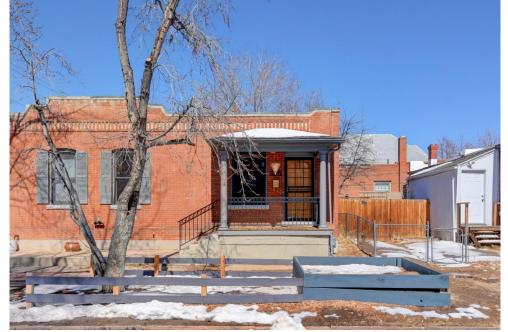

## PROPERTY DETAILS

Delightful 1/2 duplex only 4 blocks to Wash Park. This unit has a nicely updated kitchen & bath, newly refinished hardwood floors and fresh paint. The property retains it vintage charm for a historic building built in the 1900's! Open floorplan makes the cozy home look bright and spacious! Highlights include a fully equipped kitchen with a gas stove, refrigerator, dishwasher, and microwave. The open living room also offers a beautiful decorative fireplace. A spacious backyard deck for outdoor enjoyment. The unfinished basement has laundry with a washer and dryer included & extra storage space. Central AC is another perk of this charming unit. Almost all utilities included! Tenant only pays Xcel Bill. Convenient location near I-25 and quick access to everything Denver has to offer!

All photos are of the actual property unless noted are only representative of the size and space of the interior. Applicants must view the property in person or virtually to determine if the property is acceptable to their needs and wants.