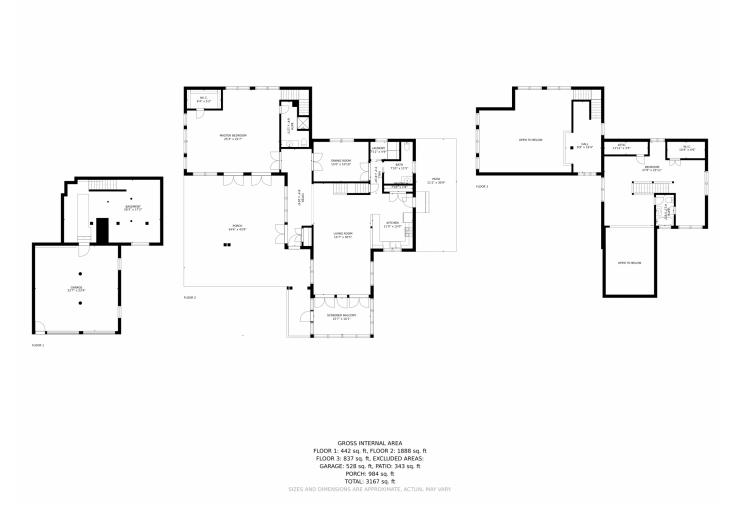

tuated to take in the gorgeous views of the rolling farmland and Haystack Mountain. The views are protected by conservation easements on the neighboring properties so they will remain unchanged. The two-bedroom, three-bathroom, 2-car garage home is on two levels, with the master suite on the main level. The open-beam family room is situated on the east side of the house with an adjoining screened porch that looks out over the expansive property. The farm has excellent water rights of 25 Left Hand Ditch shares and a storage pond covering 1.5 acres.









### 8348 Ouray Drive, Longmont, CO 80503 — Main











# 8348 Ouray Drive, Longmont, CO 80503 — 2nd Level











## 8348 Ouray Drive, Longmont, CO 80503 — Lower Level







### 8348 Ouray Drive, Longmont, CO 80503 — All Levels