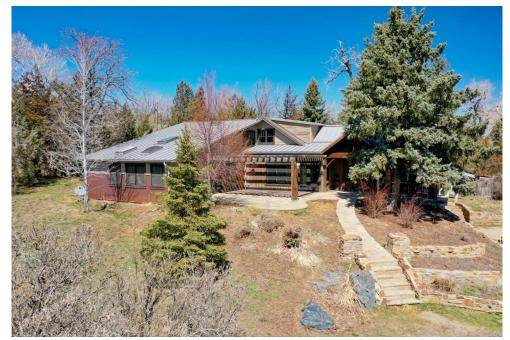

#### PROPERTY DETAILS

This remodeled farmhouse on 52 acres is nestled in a stand of mature trees and perfectly situated to take in the gorgeous views of the rolling farmland and Haystack Mountain. The views are protected by conservation easements on the neighboring properties so they will remain unchanged. The two-bedroom, three-bathroom, 2-car garage home is on two levels, with the master suite on the main level. The open-beam family room is situated on the east side of the house with an adjoining screened porch that looks out over the expansive property. The farm has excellent water rights of 25 Left Hand Ditch shares and a storage pond covering 1.5 acres.