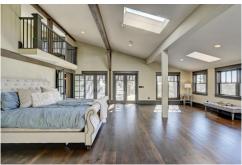

#### PROPERTY DETAILS

This remodeled farmhouse on 52 acres is nestled in a stand of mature trees and perfectly situated to take in the gorgeous views of the rolling farmland and Haystack Mountain. The views are protected by conservation easements on the neighboring properties so they will remain unchanged. The two-bedroom, three-bathroom, 2-car garage home is on two levels, with the master suite on the main level. The open-beam family room is situated on the east side of the house with an adjoining screened porch that looks out over the expansive property. The farm has excellent water rights of 25 Left Hand Ditch shares and a storage pond covering 1.5 acres.