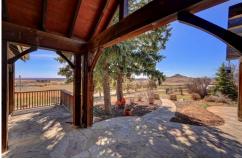

#### PROPERTY DETAILS

This remodeled farmhouse on 52 acres is nestled in a stand of mature trees and perfectly situated to take in the gorgeous views of the rolling farmland and Haystack Mountain. The views are protected by conservation easements on the neighboring properties so they will remain unchanged. The two-bedroom, three-bathroom, 2-car garage home is on two levels, with the master suite on the main level. The open-beam family room is situated on the east side of the house with an adjoining screened porch that looks out over the expansive property. The farm has excellent water rights of 25 Left Hand Ditch shares and a storage pond covering 1.5 acres.