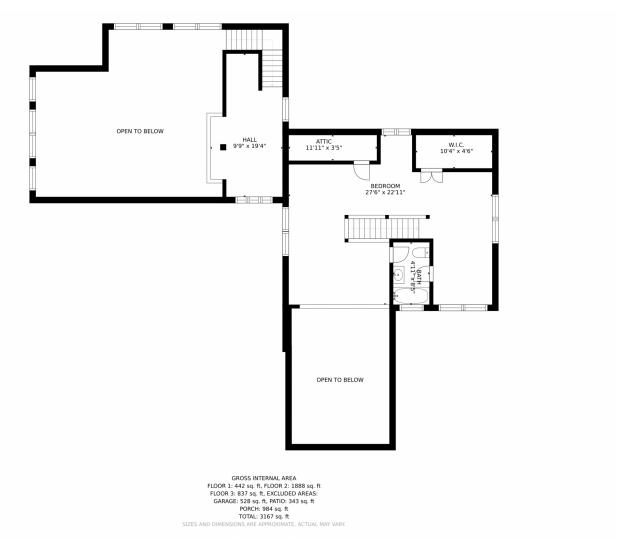

mily







#### PROPERTY DETAILS

This remodeled farmhouse on 52 acres is nestled in a stand of mature trees and perfectly situated to take in the gorgeous views of the rolling farmland and Haystack Mountain. The views are protected by conservation easements on the neighboring properties so they will remain unchanged. The two-bedroom, three-bathroom, 2-car garage home is on two levels, with the master suite on the main level. The open-beam family room is situated on the east side of the house with an adjoining screened porch that looks out over the expansive property. The farm has excellent water rights of 25 Left Hand Ditch shares and a storage pond covering 1.5 acres.









### 8348 Ouray Drive, Longmont, CO 80503 — Main











# 8348 Ouray Drive, Longmont, CO 80503 — 2nd Level











## 8348 Ouray Drive, Longmont, CO 80503 — Lower Level







### 8348 Ouray Drive, Longmont, CO 80503 — All Levels