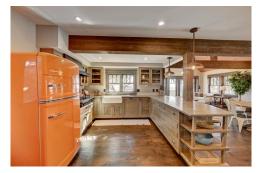

#### PROPERTY DETAILS

This remodeled farmhouse on 52 acres is nestled in a stand of mature trees and perfectly situated to take in the gorgeous views of the rolling farmland and Haystack Mountain. The views are protected by conservation easements on the neighboring properties so they will remain unchanged. The two-bedroom, three-bathroom, 2-car garage home is on two levels, with the master suite on the main level. The open-beam family room is situated on the east side of the house with an adjoining screened porch that looks out over the expansive property. The farm has excellent water rights of 25 Left Hand Ditch shares and a storage pond covering 1.5 acres.