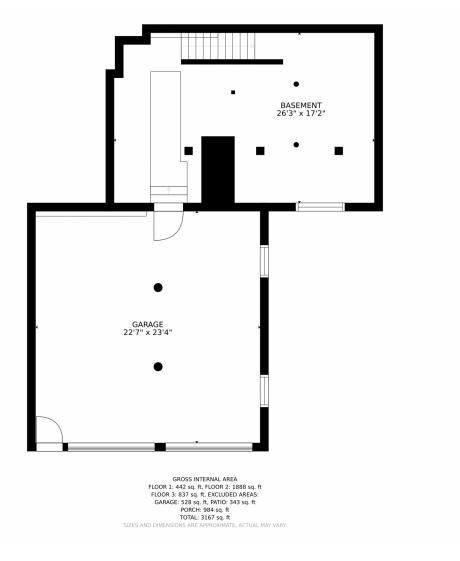

acres is nestled in a stand of mature trees and perfectly situated to take in the gorgeous views of the rolling farmland and Haystack Mountain. The views are protected by conservation easements on the neighboring properties so they will remain unchanged. The two-bedroom, three-bathroom, 2-car garage home is on two levels, with the master suite on the main level. The open-beam family room is situated on the east side of the house with an adjoining screened porch that looks out over the expansive property. The farm has excellent water rights of 25 Left Hand Ditch shares and a storage pond covering 1.5 acres.









### 8348 Ouray Drive, Longmont, CO 80503 — Main











# 8348 Ouray Drive, Longmont, CO 80503 — 2nd Level











## 8348 Ouray Drive, Longmont, CO 80503 — Lower Level







### 8348 Ouray Drive, Longmont, CO 80503 — All Levels