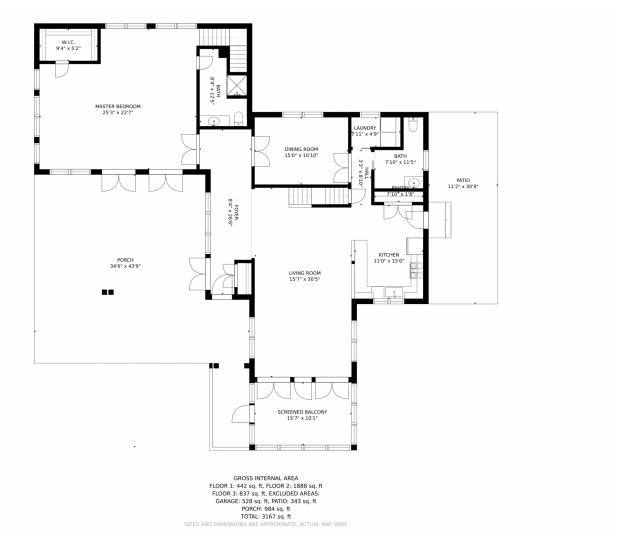

Single Family







#### PROPERTY DETAILS

This remodeled farmhouse on 52 acres is nestled in a stand of mature trees and perfectly situated to take in the gorgeous views of the rolling farmland and Haystack Mountain. The views are protected by conservation easements on the neighboring properties so they will remain unchanged. The two-bedroom, three-bathroom, 2-car garage home is on two levels, with the master suite on the main level. The open-beam family room is situated on the east side of the house with an adjoining screened porch that looks out over the expansive property. The farm has excellent water rights of 25 Left Hand Ditch shares and a storage pond covering 1.5 acres.









### 8348 Ouray Drive, Longmont, CO 80503 — Main











# 8348 Ouray Drive, Longmont, CO 80503 — 2nd Level











## 8348 Ouray Drive, Longmont, CO 80503 — Lower Level







### 8348 Ouray Drive, Longmont, CO 80503 — All Levels