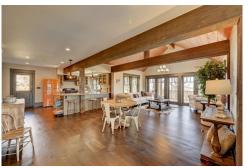

#### PROPERTY DETAILS

This remodeled farmhouse on 52 acres is nestled in a stand of mature trees and perfectly situated to take in the gorgeous views of the rolling farmland and Haystack Mountain. The views are protected by conservation easements on the neighboring properties so they will remain unchanged. The two-bedroom, three-bathroom, 2-car garage home is on two levels, with the master suite on the main level. The open-beam family room is situated on the east side of the house with an adjoining screened porch that looks out over the expansive property. The farm has excellent water rights of 25 Left Hand Ditch shares and a storage pond covering 1.5 acres.