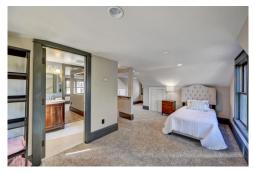

#### PROPERTY DETAILS

This remodeled farmhouse on 52 acres is nestled in a stand of mature trees and perfectly situated to take in the gorgeous views of the rolling farmland and Haystack Mountain. The views are protected by conservation easements on the neighboring properties so they will remain unchanged. The two-bedroom, three-bathroom, 2-car garage home is on two levels, with the master suite on the main level. The open-beam family room is situated on the east side of the house with an adjoining screened porch that looks out over the expansive property. The farm has excellent water rights of 25 Left Hand Ditch shares and a storage pond covering 1.5 acres.