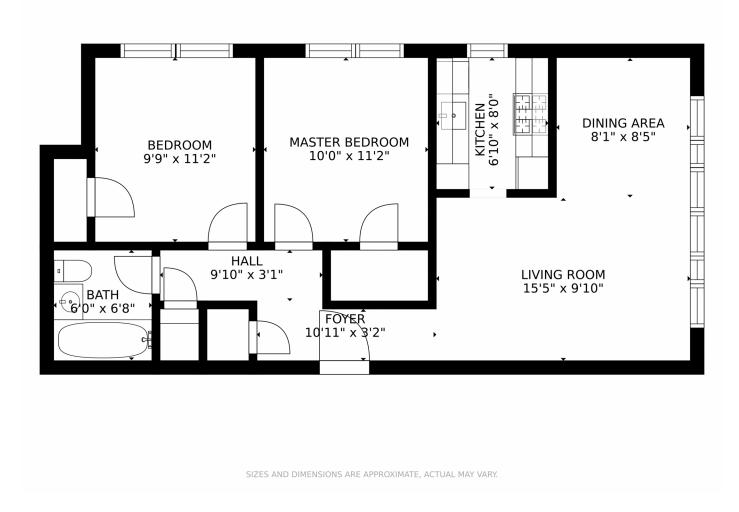

Condominium







## PROPERTY DETAILS

LOCATION, LOCATION! This SPACIOUS corner garden unit features NEW: Luxury vinyl floors throughout, QUARTZ countertops & sink with Reverse Osmosis, top to bottom paint, & light fixtures. Windows in every room keep this charming unit bright and airy. This mid-sized brick building on guiet corner lot features a fitness room and laundry room on the same floor. Secured entry and HUGE fenced yard (dogs off leash allowed) as well as a community garden. Walking distance to Washington Park, Cherry Creek bike path, and just two blocks from shops, dining, and nightlife on South Broadway. Excellent homeowner or investor opportunity! This unit will not last long, HURRY to take a tour & make this one yours!













Disclaimer: Sizes and Dimensions are Approximate, Actual May Vary.