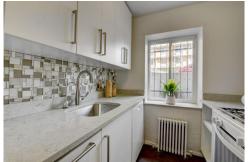

## PROPERTY DETAILS

LOCATION, LOCATION! This SPACIOUS corner garden unit features NEW: Luxury vinyl floors throughout, QUARTZ countertops & sink with Reverse Osmosis, top to bottom paint, & light fixtures. Windows in every room keep this charming unit bright and airy. This mid-sized brick building on guiet corner lot features a fitness room and laundry room on the same floor. Secured entry and HUGE fenced yard (dogs off leash allowed) as well as a community garden. Walking distance to Washington Park, Cherry Creek bike path, and just two blocks from shops, dining, and nightlife on South Broadway. Excellent homeowner or investor opportunity! This unit will not last long, HURRY to take a tour & make this one yours!