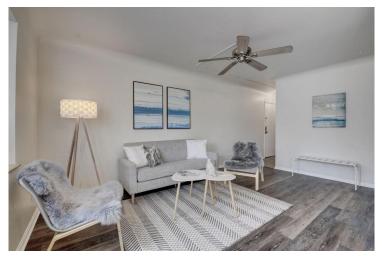

## PROPERTY DETAILS

LOCATION, LOCATION! This SPACIOUS corner garden unit features NEW: Luxury vinyl floors throughout, QUARTZ countertops & sink with Reverse Osmosis, top to bottom paint, & light fixtures. Windows in every room keep this charming unit bright and airy. This mid-sized brick building on guiet corner lot features a fitness room and laundry room on the same floor. Secured entry and HUGE fenced yard (dogs off leash allowed) as well as a community garden. Walking distance to Washington Park, Cherry Creek bike path, and just two blocks from shops, dining, and nightlife on South Broadway. Excellent homeowner or investor opportunity! This unit will not last long, HURRY to take a tour & make this one yours!