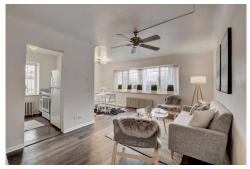

## PROPERTY DETAILS

LOCATION, LOCATION! This SPACIOUS corner garden unit features NEW: Luxury vinyl floors throughout, QUARTZ countertops & sink with Reverse Osmosis, top to bottom paint, & light fixtures. Windows in every room keep this charming unit bright and airy. This mid-sized brick building on guiet corner lot features a fitness room and laundry room on the same floor. Secured entry and HUGE fenced yard (dogs off leash allowed) as well as a community garden. Walking distance to Washington Park, Cherry Creek bike path, and just two blocks from shops, dining, and nightlife on South Broadway. Excellent homeowner or investor opportunity! This unit will not last long, HURRY to take a tour & make this one yours!