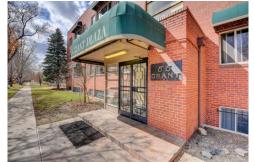

## PROPERTY DETAILS

LOCATION, LOCATION! This SPACIOUS corner garden unit features NEW: Luxury vinyl floors throughout, QUARTZ countertops & sink with Reverse Osmosis, top to bottom paint, & light fixtures. Windows in every room keep this charming unit bright and airy. This mid-sized brick building on guiet corner lot features a fitness room and laundry room on the same floor. Secured entry and HUGE fenced yard (dogs off leash allowed) as well as a community garden. Walking distance to Washington Park, Cherry Creek bike path, and just two blocks from shops, dining, and nightlife on South Broadway. Excellent homeowner or investor opportunity! This unit will not last long, HURRY to take a tour & make this one yours!