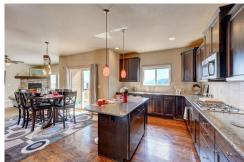

## PROPERTY DETAILS

CITY LIGHTS AND MOUNTAIN VIEWS FROM EVERY LEVEL.BEAUTIFUL 5 BED 4 BATH WITH MAIN FLOOR FLEX ROOM/OFFICE/FORMAL DINING, ETC. THIS 2015 HOME HAS CUSTOM BUILT-INS THROUGHOUT INCL.CUSTOM STORAGE SHELVES IN THE 4 CAR ATTACHED FINISHED-TANDEM GARAGES. FRESH PAINT, REFINISHED HARDWOOD FLOORS, PLANTATION SHUTTERS, TILE FLOORS, MUDROOM, PANTRY, FIREPLACE, STAINLESS STEEL APPLIANCES WITH GAS STOVETOP, LOFT, LAUNDRY ROOM/WIFI FRONT LOAD WASHER AND DRYER.HIS AND HERS WALK-IN CLOSETS IN MASTER-WALK-IN CLOSETS IN 3 ADDITIONAL BEDROOMS. SIT ON THE BACK DECK OR WALKOUT PATIO WITH FIREPIT IN THE NEW PROFESSIONALLY LANDSCAPED YARD AND ENJOY THE VIEWS OF PIKES PEAK TO CHEYENNE MOUNTAIN AND THE CITY LIGHTS LIT UP AT NIGHT.FULLY FINISHED WALKOUT BASEMENT WITH 2 BEDROOMS A FULL BATH AND TAP ROUGH-IN