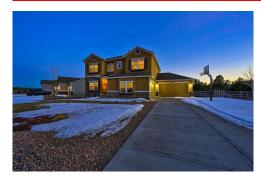

## 19924 Lindenmere Drive Monument, CO 80132

## SPECTACULAR CITY & MOUNTAIN VIEWS! BEAUTIFUL 5 BED 4 BATH WALKOUT-BASEMENT

Single Family

## PROPERTY DETAILS

CITY LIGHTS AND MOUNTAIN VIEWS FROM EVERY LEVEL.BEAUTIFUL 5 BED 4 BATH WITH MAIN FLOOR FLEX ROOM/OFFICE/FORMAL DINING, ETC. THIS 2015 HOME HAS CUSTOM BUILT-INS THROUGHOUT INCL.CUSTOM STORAGE SHELVES IN THE 4 CAR ATTACHED FINISHED-TANDEM GARAGES. FRESH PAINT, REFINISHED HARDWOOD FLOORS, PLANTATION SHUTTERS, TILE FLOORS, MUDROOM, PANTRY, FIREPLACE, STAINLESS STEEL APPLIANCES WITH GAS STOVETOP, LOFT, LAUNDRY ROOM/WIFI FRONT LOAD WASHER AND DRYER.HIS AND HERS WALK-IN CLOSETS IN MASTER-WALK-IN CLOSETS IN 3 ADDITIONAL BEDROOMS. SIT ON THE BACK DECK OR WALKOUT PATIO WITH FIREPIT IN THE NEW PROFESSIONALLY LANDSCAPED YARD AND ENJOY THE VIEWS OF PIKES PEAK TO CHEYENNE MOUNTAIN AND THE CITY LIGHTS LIT UP AT NIGHT.FULLY FINISHED WALKOUT BASEMENT WITH 2 BEDROOMS A FULL BATH AND TAP ROUGH-IN