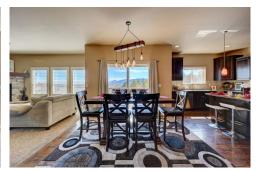

## PROPERTY DETAILS

CITY LIGHTS AND MOUNTAIN VIEWS FROM EVERY LEVEL.BEAUTIFUL 5 BED 4 BATH WITH MAIN FLOOR FLEX ROOM/OFFICE/FORMAL DINING, ETC. THIS 2015 HOME HAS CUSTOM BUILT-INS THROUGHOUT INCL.CUSTOM STORAGE SHELVES IN THE 4 CAR ATTACHED FINISHED-TANDEM GARAGES. FRESH PAINT, REFINISHED HARDWOOD FLOORS, PLANTATION SHUTTERS, TILE FLOORS, MUDROOM, PANTRY, FIREPLACE, STAINLESS STEEL APPLIANCES WITH GAS STOVETOP, LOFT, LAUNDRY ROOM/WIFI FRONT LOAD WASHER AND DRYER.HIS AND HERS WALK-IN CLOSETS IN MASTER-WALK-IN CLOSETS IN 3 ADDITIONAL BEDROOMS. SIT ON THE BACK DECK OR WALKOUT PATIO WITH FIREPIT IN THE NEW PROFESSIONALLY LANDSCAPED YARD AND ENJOY THE VIEWS OF PIKES PEAK TO CHEYENNE MOUNTAIN AND THE CITY LIGHTS LIT UP AT NIGHT.FULLY FINISHED WALKOUT BASEMENT WITH 2 BEDROOMS A FULL BATH AND TAP ROUGH-IN