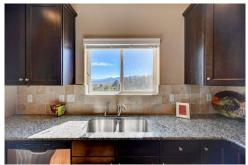

## PROPERTY DETAILS

CITY LIGHTS AND MOUNTAIN VIEWS FROM EVERY LEVEL.BEAUTIFUL 5 BED 4 BATH WITH MAIN FLOOR FLEX ROOM/OFFICE/FORMAL DINING, ETC. THIS 2015 HOME HAS CUSTOM BUILT-INS THROUGHOUT INCL.CUSTOM STORAGE SHELVES IN THE 4 CAR ATTACHED FINISHED-TANDEM GARAGES. FRESH PAINT, REFINISHED HARDWOOD FLOORS, PLANTATION SHUTTERS, TILE FLOORS, MUDROOM, PANTRY, FIREPLACE, STAINLESS STEEL APPLIANCES WITH GAS STOVETOP, LOFT, LAUNDRY ROOM/WIFI FRONT LOAD WASHER AND DRYER.HIS AND HERS WALK-IN CLOSETS IN MASTER-WALK-IN CLOSETS IN 3 ADDITIONAL BEDROOMS. SIT ON THE BACK DECK OR WALKOUT PATIO WITH FIREPIT IN THE NEW PROFESSIONALLY LANDSCAPED YARD AND ENJOY THE VIEWS OF PIKES PEAK TO CHEYENNE MOUNTAIN AND THE CITY LIGHTS LIT UP AT NIGHT.FULLY FINISHED WALKOUT BASEMENT WITH 2 BEDROOMS A FULL BATH AND TAP ROUGH-IN