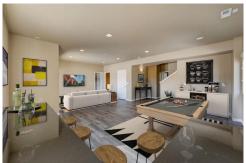

## PROPERTY DETAILS

CITY LIGHTS AND MOUNTAIN VIEWS FROM EVERY LEVEL.BEAUTIFUL 5 BED 4 BATH WITH MAIN FLOOR FLEX ROOM/OFFICE/FORMAL DINING, ETC. THIS 2015 HOME HAS CUSTOM BUILT-INS THROUGHOUT INCL.CUSTOM STORAGE SHELVES IN THE 4 CAR ATTACHED FINISHED-TANDEM GARAGES. FRESH PAINT, REFINISHED HARDWOOD FLOORS, PLANTATION SHUTTERS, TILE FLOORS, MUDROOM, PANTRY, FIREPLACE, STAINLESS STEEL APPLIANCES WITH GAS STOVETOP, LOFT, LAUNDRY ROOM/WIFI FRONT LOAD WASHER AND DRYER.HIS AND HERS WALK-IN CLOSETS IN MASTER-WALK-IN CLOSETS IN 3 ADDITIONAL BEDROOMS. SIT ON THE BACK DECK OR WALKOUT PATIO WITH FIREPIT IN THE NEW PROFESSIONALLY LANDSCAPED YARD AND ENJOY THE VIEWS OF PIKES PEAK TO CHEYENNE MOUNTAIN AND THE CITY LIGHTS LIT UP AT NIGHT.FULLY FINISHED WALKOUT BASEMENT WITH 2 BEDROOMS A FULL BATH AND TAP ROUGH-IN