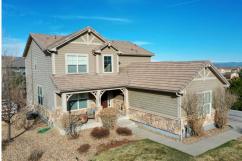

## PROPERTY DETAILS

Situated at the end of a cul-de-sac on an elevated lot, this gorgeous home in Anthem sides to community open space and has sweeping mountain views. Updated kitchen boasts white cabinets, granite counters and SS appliances. Family room flows seamlessly off of the kitchen with gas fireplace. Spacious master bedroom has amazing mountain views along with a 5pc bath and large walk-in closet. Main floor also offers a formal dining & living room area plus convenient main floor office and powder guest bathroom. Professionally finished basement features a large rec room, wet bar with full size refrigerator, full bathroom and a 2nd office that is currently used as a non-conforming bedroom. In the evenings you can unwind by enjoying your favorite beverage while you relax on the back deck as the sun slowly sets over the Flatirons and continental divide. All this, plus everything the master-planned community of Anthem offers - enormous clubhouse, pool, fitness center, ponds, playgrounds and over 50 miles of walking trails. Hurry!