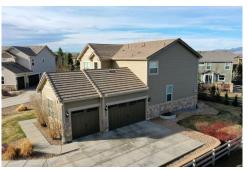

## PROPERTY DETAILS

Situated at the end of a cul-de-sac on an elevated lot, this gorgeous home in Anthem sides to community open space and has sweeping mountain views. Updated kitchen boasts white cabinets, granite counters and SS appliances. Family room flows seamlessly off of the kitchen with gas fireplace. Spacious master bedroom has amazing mountain views along with a 5pc bath and large walk-in closet. Main floor also offers a formal dining & living room area plus convenient main floor office and powder guest bathroom. Professionally finished basement features a large rec room, wet bar with full size refrigerator, full bathroom and a 2nd office that is currently used as a non-conforming bedroom. In the evenings you can unwind by enjoying your favorite beverage while you relax on the back deck as the sun slowly sets over the Flatirons and continental divide. All this, plus everything the master-planned community of Anthem offers - enormous clubhouse, pool, fitness center, ponds, playgrounds and over 50 miles of walking trails. Hurry!