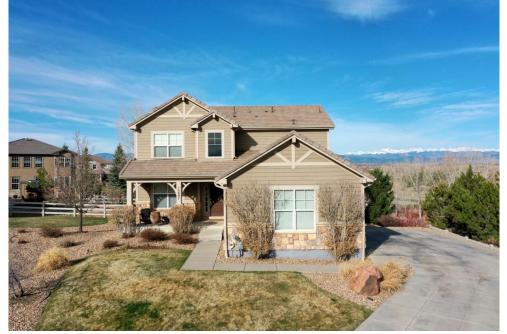

## PROPERTY DETAILS

Situated at the end of a cul-de-sac on an elevated lot, this gorgeous home in Anthem sides to community open space and has sweeping mountain views. Updated kitchen boasts white cabinets, granite counters and SS appliances. Family room flows seamlessly off of the kitchen with gas fireplace. Spacious master bedroom has amazing mountain views along with a 5pc bath and large walk-in closet. Main floor also offers a formal dining & living room area plus convenient main floor office and powder guest bathroom. Professionally finished basement features a large rec room, wet bar with full size refrigerator, full bathroom and a 2nd office that is currently used as a non-conforming bedroom. In the evenings you can unwind by enjoying your favorite beverage while you relax on the back deck as the sun slowly sets over the Flatirons and continental divide. All this, plus everything the master-planned community of Anthem offers - enormous clubhouse, pool, fitness center, ponds, playgrounds and over 50 miles of walking trails. Hurry!