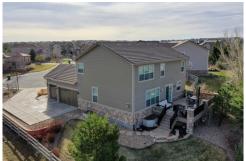

## PROPERTY DETAILS

Situated at the end of a cul-de-sac on an elevated lot, this gorgeous home in Anthem sides to community open space and has sweeping mountain views. Updated kitchen boasts white cabinets, granite counters and SS appliances. Family room flows seamlessly off of the kitchen with gas fireplace. Spacious master bedroom has amazing mountain views along with a 5pc bath and large walk-in closet. Main floor also offers a formal dining & living room area plus convenient main floor office and powder guest bathroom. Professionally finished basement features a large rec room, wet bar with full size refrigerator, full bathroom and a 2nd office that is currently used as a non-conforming bedroom. In the evenings you can unwind by enjoying your favorite beverage while you relax on the back deck as the sun slowly sets over the Flatirons and continental divide. All this, plus everything the master-planned community of Anthem offers - enormous clubhouse, pool, fitness center, ponds, playgrounds and over 50 miles of walking trails. Hurry!