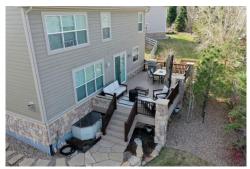

## PROPERTY DETAILS

Situated at the end of a cul-de-sac on an elevated lot, this gorgeous home in Anthem sides to community open space and has sweeping mountain views. Updated kitchen boasts white cabinets, granite counters and SS appliances. Family room flows seamlessly off of the kitchen with gas fireplace. Spacious master bedroom has amazing mountain views along with a 5pc bath and large walk-in closet. Main floor also offers a formal dining & living room area plus convenient main floor office and powder guest bathroom. Professionally finished basement features a large rec room, wet bar with full size refrigerator, full bathroom and a 2nd office that is currently used as a non-conforming bedroom. In the evenings you can unwind by enjoying your favorite beverage while you relax on the back deck as the sun slowly sets over the Flatirons and continental divide. All this, plus everything the master-planned community of Anthem offers - enormous clubhouse, pool, fitness center, ponds, playgrounds and over 50 miles of walking trails. Hurry!