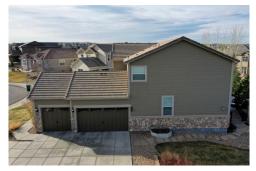

## PROPERTY DETAILS

Situated at the end of a cul-de-sac on an elevated lot, this gorgeous home in Anthem sides to community open space and has sweeping mountain views. Updated kitchen boasts white cabinets, granite counters and SS appliances. Family room flows seamlessly off of the kitchen with gas fireplace. Spacious master bedroom has amazing mountain views along with a 5pc bath and large walk-in closet. Main floor also offers a formal dining & living room area plus convenient main floor office and powder guest bathroom. Professionally finished basement features a large rec room, wet bar with full size refrigerator, full bathroom and a 2nd office that is currently used as a non-conforming bedroom. In the evenings you can unwind by enjoying your favorite beverage while you relax on the back deck as the sun slowly sets over the Flatirons and continental divide. All this, plus everything the master-planned community of Anthem offers - enormous clubhouse, pool, fitness center, ponds, playgrounds and over 50 miles of walking trails. Hurry!