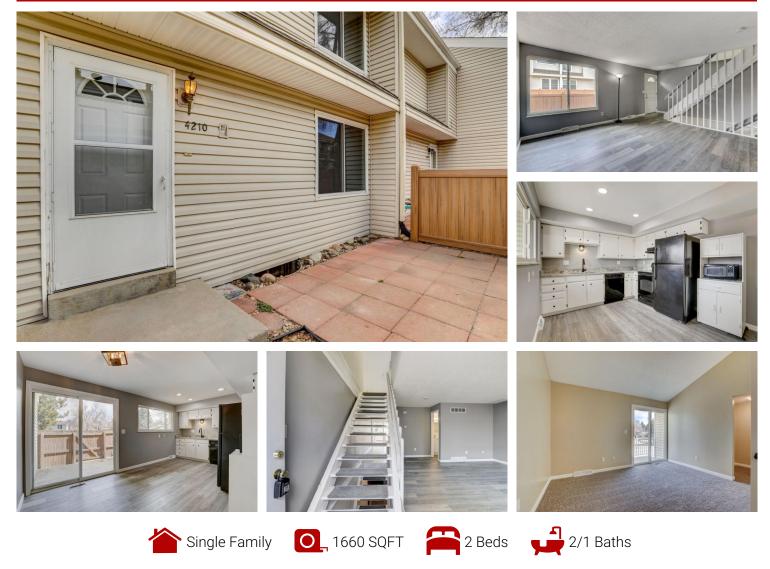

## PROPERTY DETAILS

Don't miss this beautifully renovated townhome boasting two fully updated bathrooms, an updated kitchen, new carpet upstairs & down, new Luxury Vinyl Plank Flooring and a Fresh paint job though-out! The main floor Living room feels open and airy with lots of natural light, just beyond is the eat-in kitchen with freshly painted cabinets, new Granite countertops and a sliding glass door out to your private back patio. Head upstairs to the Primary bedroom with a large walk-in Closet, sliding door to a balcony, and En-Suite bathroom. The Secondary bedroom upstairs also has a large closet. Finally head all the way downstairs to the Den/Family room complete with new recessed lighting and a wood burning fireplace! Just in time for springstep outside to your front patio and relax to the sound of the babbling water from Willow Creek, which flows in the Green Space just yards away. Immediately north of the building is a trailhead connecting to miles of trails along the Highline Canal Trail System for walking and biking. Nearby shopping, entertainment, restaurants and beautiful parks all just a short drive